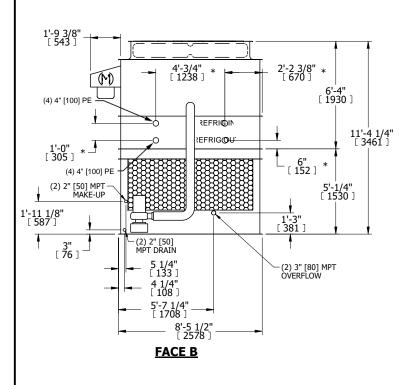

## NOTES:

- 1. (M)- FAN MOTOR LOCATION
- 2. HÉAVIEST SECTION IS UPPER SECTION
- 3. MPT DENOTES MALE PIPE THREAD
  FPT DENOTES FEMALE PIPE THREAD
  BFW DENOTES BEVELED FOR WELDING
  GVD DENOTES GROOVED
  FLG DENOTES FLANGE
  PE DENOTES PLAIN END
- 4. +UNIT WEIGHT DOES NOT INCLUDE ACCESSORIES (SEE ACCESSORY DRAWINGS)
- 5. MAKE-UP WATER PRESSURE 20 psi MIN [137 kPa], 50 psi MAX [344 kPa]
- 6. \*-APPROXIMATE DIMENSIONS DO NOT USE FOR PRE-FABRICATION OF CONNECTING PIPING
- 7. 3/4" [19mm] DIA. MOUNTING HOLES. REFER TO RECOMMENDED STEEL SUPPORT DRAWING.
- 8. DIMENSIONS LISTED AS FOLLOWS: ENGLISH FT-IN METRIC [mm]

OPERATING WEIGHT

27280 lbs+ [12375] kg+

HEAVIEST SECTION WEIGHT

7850 lbs+ [3565] kg+

NO. OF SHIPPING SECTIONS

DRAWN BY: