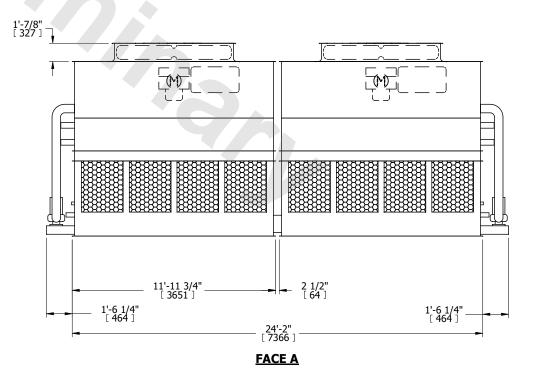

## NOTES:

- 1. (M)- FAN MOTOR LOCATION
- 2. HÉAVIEST SECTION IS UPPER SECTION
- 3. MPT DENOTES MALE PIPE THREAD
  FPT DENOTES FEMALE PIPE THREAD
  BFW DENOTES BEVELED FOR WELDING
  GVD DENOTES GROOVED
  FLG DENOTES FLANGE
  PE DENOTES PLAIN END
- 4. +UNIT WEIGHT DOES NOT INCLUDE ACCESSORIES (SEE ACCESSORY DRAWINGS)
- 5. MAKE-UP WATER PRESSURE 20 psi MIN [137 kPa], 50 psi MAX [344 kPa]
- 6. \*-APPROXIMATE DIMENSIONS DO NOT USE FOR PRE-FABRICATION OF CONNECTING PIPING
- 7. 3/4" [19mm] DIA. MOUNTING HOLES. REFER TO RECOMMENDED STEEL SUPPORT DRAWING.
- 8. DIMENSIONS LISTED AS FOLLOWS: ENGLISH FT-IN METRIC [mm]

OPERATING WEIGHT

27280 lbs+ [12375] kg+

HEAVIEST SECTION WEIGHT

7850 lbs+ [3565] kg+

NO. OF SHIPPING SECTIONS

DRAWN BY: