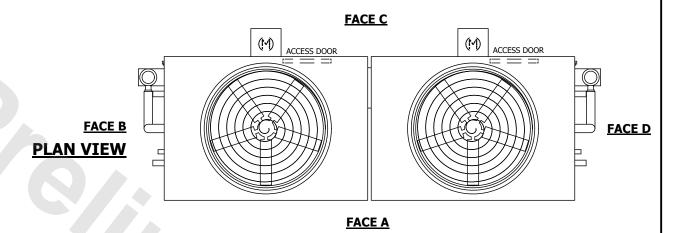

## NOTES:

- 1. (M)- FAN MOTOR LOCATION
- 2. HÉAVIEST SECTION IS UPPER SECTION
- 3. MPT DENOTES MALE PIPE THREAD
  FPT DENOTES FEMALE PIPE THREAD
  BFW DENOTES BEVELED FOR WELDING
  GVD DENOTES GROOVED
  FLG DENOTES FLANGE
  PE DENOTES PLAIN END
- 4. +UNIT WEIGHT DOES NOT INCLUDE ACCESSORIES (SEE ACCESSORY DRAWINGS)
- 5. MAKE-UP WATER PRESSURE 20 psi MIN [137 kPa], 50 psi MAX [344 kPa]
- 6. \*-APPROXIMATE DIMENSIONS DO NOT USE FOR PRE-FABRICATION OF CONNECTING PIPING
- 7. 3/4" [19mm] DIA. MOUNTING HOLES. REFER TO RECOMMENDED STEEL SUPPORT DRAWING.
- 8. DIMENSIONS LISTED AS FOLLOWS: ENGLISH FT-IN METRIC [mm]