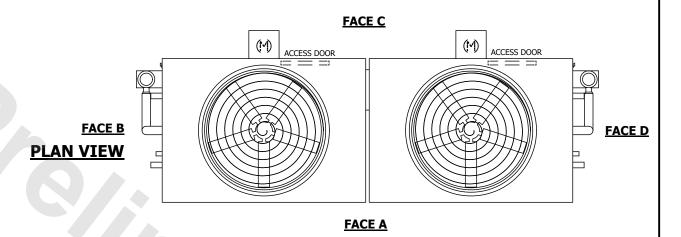

| UNIT    | CONDENSER    |           |
|---------|--------------|-----------|
| MODEL # | eco-ATC-552A | SCALE NTS |

EVAPCO, INC. Evapeo

HEAVIEST SECTION

WEIGHT

DWG. # EG092404-DRC-ST REV. SERIAL # DATE 7/20/2025

DRAWN BY:

NO. OF SHIPPING SECTIONS

## NOTES:

**SHIPPING** 

WEIGHT

- 1. (M)- FAN MOTOR LOCATION
- 2. HÉAVIEST SECTION IS UPPER SECTION
- 3. MPT DENOTES MALE PIPE THREAD
  FPT DENOTES FEMALE PIPE THREAD
  BFW DENOTES BEVELED FOR WELDING
  GVD DENOTES GROOVED
  FLG DENOTES FLANGE
  PE DENOTES PLAIN END
- 4. +UNIT WEIGHT DOES NOT INCLUDE ACCESSORIES (SEE ACCESSORY DRAWINGS)
- 5. MAKE-UP WATER PRESSURE 20 psi MIN [137 kPa], 50 psi MAX [344 kPa]
- 6. \*-APPROXIMATE DIMENSIONS DO NOT USE FOR PRE-FABRICATION OF CONNECTING PIPING
- 7. 3/4" [19mm] DIA. MOUNTING HOLES. REFER TO RECOMMENDED STEEL SUPPORT DRAWING.
- 8. DIMENSIONS LISTED AS FOLLOWS: ENGLISH FT-IN METRIC [mm]

## 1'-9 3/8" 2'-2 3/8" \* 6'-4" [ 1930 ] (4) 4" [100] PE REFRIGIN 11'-4 1/4" [ 3461 ] REFRIGOU 6" \* [ 152 ] (4) 4" [100] PE (2) 2" [50] MPT MAKE-UP 5'-1/4" [ 1530 ] 1'-11 1/8" [ 587 ] 1'-3" [ 381 ] (2) 2" [50] MPT DRAIN 3" [ 76 ] (2) 3" [80] MPT **FACE B**