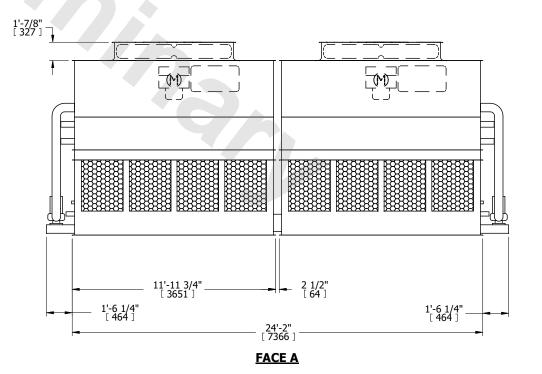

## 1'-9 3/8" 2'-2 3/8" \* 6'-4" [ 1930 ] (4) 4" [100] PE REFRIGIN 11'-4 1/4" [ 3461 ] REFRIGOU 6" \* [ 152 ] (4) 4" [100] PE (2) 2" [50] MPT MAKE-UP 5'-1/4" [ 1530 ] 1'-11 1/8" [ 587 ] 1'-3" [ 381 ] (2) 2" [50] MPT DRAIN 3" [ 76 ] (2) 3" [80] MPT **FACE B**