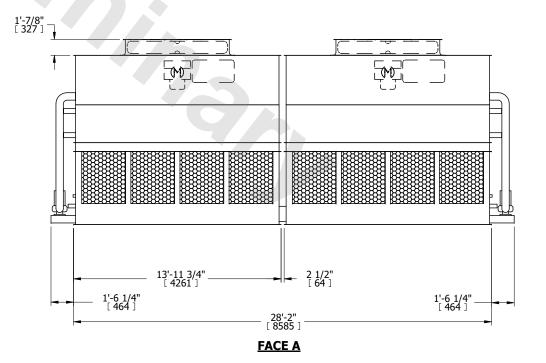

## NOTES:

- 1. (M)- FAN MOTOR LOCATION
- 2. HÉAVIEST SECTION IS UPPER SECTION
- 3. MPT DENOTES MALE PIPE THREAD FPT DENOTES FEMALE PIPE THREAD BFW DENOTES BEVELED FOR WELDING GVD DENOTES GROOVED FLG DENOTES FLANGE PE DENOTES PLAIN END
- 4. +UNIT WEIGHT DOES NOT INCLUDE ACCESSORIES (SEE ACCESSORY DRAWINGS)
- 5. MAKE-UP WATER PRESSURE 20 psi MIN [137 kPa], 50 psi MAX [344 kPa]
- 6. \*-APPROXIMATE DIMENSIONS DO NOT USE FOR PRE-FABRICATION OF CONNECTING PIPING
- 7. 3/4" [19MM] DIA. MOUNTING HOLES. REFER TO RECOMMENDED STEEL SUPPORT DRAWING.
- 8. DIMENSIONS LISTED AS FOLLOWS: ENGLISH FT-IN METRIC [mm]