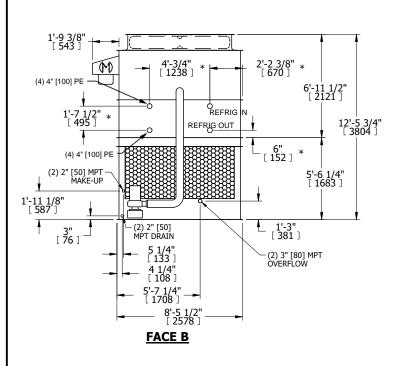

## NOTES:

- 1. (M)- FAN MOTOR LOCATION
- 2. HÉAVIEST SECTION IS UPPER SECTION
- 3. MPT DENOTES MALE PIPE THREAD FPT DENOTES FEMALE PIPE THREAD BFW DENOTES BEVELED FOR WELDING GVD DENOTES GROOVED FLG DENOTES FLANGE PE DENOTES PLAIN END
- 4. +UNIT WEIGHT DOES NOT INCLUDE ACCESSORIES (SEE ACCESSORY DRAWINGS)
- 5. MAKE-UP WATER PRESSURE 20 psi MIN [137 kPa], 50 psi MAX [344 kPa]
- 6. \*-APPROXIMATE DIMENSIONS DO NOT USE FOR PRE-FABRICATION OF CONNECTING PIPING
- 7. 3/4" [19MM] DIA. MOUNTING HOLES. REFER TO RECOMMENDED STEEL SUPPORT DRAWING.
- 8. DIMENSIONS LISTED AS FOLLOWS: ENGLISH FT-IN METRIC [mm]