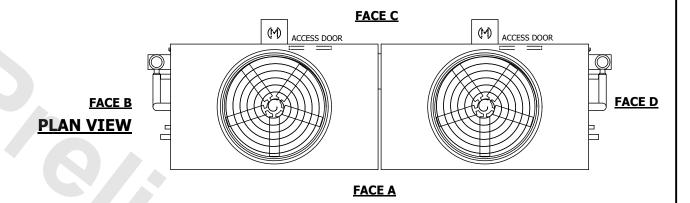

## NOTES:

- 1. (M)- FAN MOTOR LOCATION
- 2. HÉAVIEST SECTION IS UPPER SECTION
- 3. MPT DENOTES MALE PIPE THREAD FPT DENOTES FEMALE PIPE THREAD BFW DENOTES BEVELED FOR WELDING GVD DENOTES GROOVED FLG DENOTES FLANGE PE DENOTES PLAIN END
- 4. +UNIT WEIGHT DOES NOT INCLUDE ACCESSORIES (SEE ACCESSORY DRAWINGS)
- 5. MAKE-UP WATER PRESSURE 20 psi MIN [137 kPa], 50 psi MAX [344 kPa]
- 6. \*-APPROXIMATE DIMENSIONS DO NOT USE FOR PRE-FABRICATION OF CONNECTING PIPING
- 7. 3/4" [19MM] DIA. MOUNTING HOLES. REFER TO RECOMMENDED STEEL SUPPORT DRAWING.
- 8. DIMENSIONS LISTED AS FOLLOWS: ENGLISH FT-IN METRIC [mm]