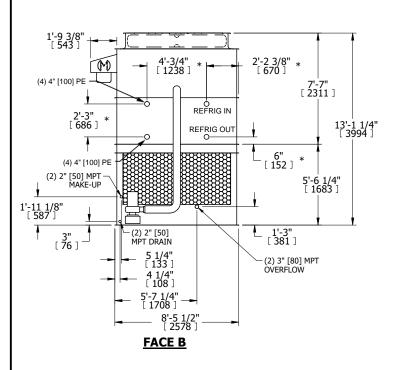

## NOTES:

**SHIPPING** 

WEIGHT

- 1. (M)- FAN MOTOR LOCATION
- 2. HÉAVIEST SECTION IS UPPER SECTION
- 3. MPT DENOTES MALE PIPE THREAD
  FPT DENOTES FEMALE PIPE THREAD
  BFW DENOTES BEVELED FOR WELDING
  GVD DENOTES GROOVED
  FLG DENOTES FLANGE
  PE DENOTES PLAIN END
- 4. +UNIT WEIGHT DOES NOT INCLUDE ACCESSORIES (SEE ACCESSORY DRAWINGS)
- 5. MAKE-UP WATER PRESSURE 20 psi MIN [137 kPa], 50 psi MAX [344 kPa]
- 6. \*-APPROXIMATE DIMENSIONS DO NOT USE FOR PRE-FABRICATION OF CONNECTING PIPING
- 7. 3/4" [19MM] DIA. MOUNTING HOLES. REFER TO RECOMMENDED STEEL SUPPORT DRAWING.
- 8. DIMENSIONS LISTED AS FOLLOWS: ENGLISH FT-IN METRIC [mm]

32060 lbs+ [14545] kg+

**OPERATING** 

WEIGHT

41740 lbs+ [18935] kg+

13950 lbs+ [6330] kg+