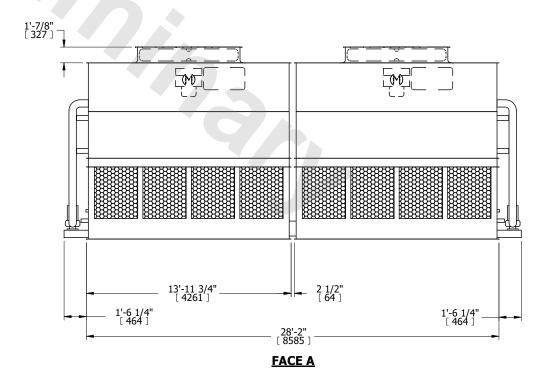

## NOTES:

**SHIPPING** 

WEIGHT

- 1. (M)- FAN MOTOR LOCATION
- 2. HÉAVIEST SECTION IS UPPER SECTION
- 3. MPT DENOTES MALE PIPE THREAD
  FPT DENOTES FEMALE PIPE THREAD
  BFW DENOTES BEVELED FOR WELDING
  GVD DENOTES GROOVED
  FLG DENOTES FLANGE
  PE DENOTES PLAIN END
- 4. +UNIT WEIGHT DOES NOT INCLUDE ACCESSORIES (SEE ACCESSORY DRAWINGS)
- 5. MAKE-UP WATER PRESSURE 20 psi MIN [137 kPa], 50 psi MAX [344 kPa]
- 6. \*-APPROXIMATE DIMENSIONS DO NOT USE FOR PRE-FABRICATION OF CONNECTING PIPING
- 7. 3/4" [19MM] DIA. MOUNTING HOLES. REFER TO RECOMMENDED STEEL SUPPORT DRAWING.
- 8. DIMENSIONS LISTED AS FOLLOWS: ENGLISH FT-IN METRIC [mm]