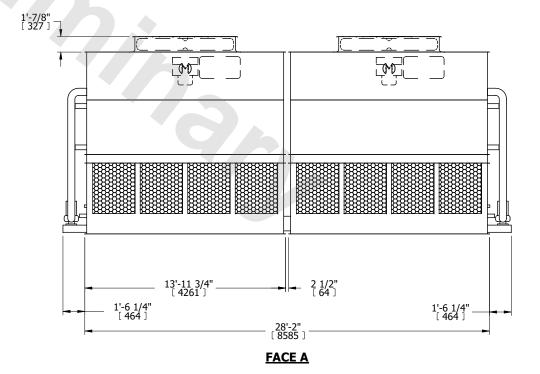

## NOTES:

- 1. (M)- FAN MOTOR LOCATION
- 2. HÉAVIEST SECTION IS UPPER SECTION
- 3. MPT DENOTES MALE PIPE THREAD
  FPT DENOTES FEMALE PIPE THREAD
  BFW DENOTES BEVELED FOR WELDING
  GVD DENOTES GROOVED
  FLG DENOTES FLANGE
  PE DENOTES PLAIN END
- 4. +UNIT WEIGHT DOES NOT INCLUDE ACCESSORIES (SEE ACCESSORY DRAWINGS)
- 5. MAKE-UP WATER PRESSURE 20 psi MIN [137 kPa], 50 psi MAX [344 kPa]
- 6. \*-APPROXIMATE DIMENSIONS DO NOT USE FOR PRE-FABRICATION OF CONNECTING PIPING
- 7. 3/4" [19MM] DIA. MOUNTING HOLES. REFER TO RECOMMENDED STEEL SUPPORT DRAWING.
- 8. DIMENSIONS LISTED AS FOLLOWS: ENGLISH FT-IN METRIC [mm]