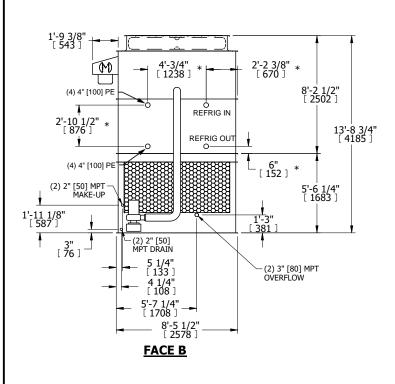

## NOTES:

- 1. (M)- FAN MOTOR LOCATION
- 2. HÉAVIEST SECTION IS UPPER SECTION
- 3. MPT DENOTES MALE PIPE THREAD
  FPT DENOTES FEMALE PIPE THREAD
  BFW DENOTES BEVELED FOR WELDING
  GVD DENOTES GROOVED
  FLG DENOTES FLANGE
  PE DENOTES PLAIN END
- 4. +UNIT WEIGHT DOES NOT INCLUDE ACCESSORIES (SEE ACCESSORY DRAWINGS)
- 5. MAKE-UP WATER PRESSURE 20 psi MIN [137 kPa], 50 psi MAX [344 kPa]
- 6. \*-APPROXIMATE DIMENSIONS DO NOT USE FOR PRE-FABRICATION OF CONNECTING PIPING
- 7. 3/4" [19MM] DIA. MOUNTING HOLES. REFER TO RECOMMENDED STEEL SUPPORT DRAWING.
- 8. DIMENSIONS LISTED AS FOLLOWS: ENGLISH FT-IN METRIC [mm]