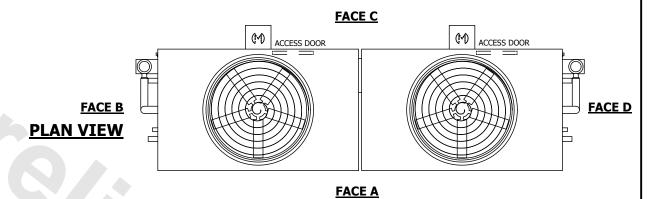

## NOTES:

- 1. (M)- FAN MOTOR LOCATION
- 2. HÉAVIEST SECTION IS UPPER SECTION
- 3. MPT DENOTES MALE PIPE THREAD
  FPT DENOTES FEMALE PIPE THREAD
  BFW DENOTES BEVELED FOR WELDING
  GVD DENOTES GROOVED
  FLG DENOTES FLANGE
  PE DENOTES PLAIN END
- 4. +UNIT WEIGHT DOES NOT INCLUDE ACCESSORIES (SEE ACCESSORY DRAWINGS)
- 5. MAKE-UP WATER PRESSURE 20 psi MIN [137 kPa], 50 psi MAX [344 kPa]
- 6. \*-APPROXIMATE DIMENSIONS DO NOT USE FOR PRE-FABRICATION OF CONNECTING PIPING
- 7. 3/4" [19MM] DIA. MOUNTING HOLES. REFER TO RECOMMENDED STEEL SUPPORT DRAWING.
- 8. DIMENSIONS LISTED AS FOLLOWS: ENGLISH FT-IN METRIC [mm]