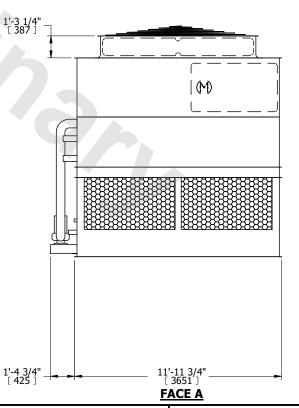

## NOTES:

- 1. (M)- FAN MOTOR LOCATION
- 2. HÉAVIEST SECTION IS UPPER SECTION
- 3. MPT DENOTES MALE PIPE THREAD
  FPT DENOTES FEMALE PIPE THREAD
  BFW DENOTES BEVELED FOR WELDING
  GVD DENOTES GROOVED
  FLG DENOTES FLANGE
  PE DENOTES PLAIN END
- 4. +UNIT WEIGHT DOES NOT INCLUDE ACCESSORIES (SEE ACCESSORY DRAWINGS)
- 5. MAKE-UP WATER PRESSURE 20 psi MIN [137 kPa], 50 psi MAX [344 kPa]
- 6. \*-APPROXIMATE DIMENSIONS DO NOT USE FOR PRE-FABRICATION OF CONNECTING PIPING
- 7. 3/4" [19mm] DIA. MOUNTING HOLES. REFER TO RECOMMENDED STEEL SUPPORT DRAWING.
- 8. DIMENSIONS LISTED AS FOLLOWS:

## FACE C

FACE D

**FACE A** 

SHIPPING WEIGHT 12400 lbs+ [5625] kg+

OPERATING WEIGHT

18120 lbs+ [8220] kg+

HEAVIEST SECTION WEIGHT

9850 lbs+ [4470] kg+