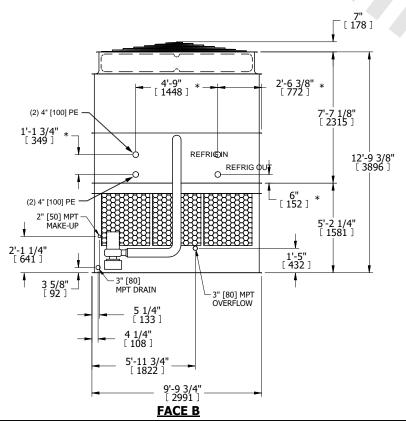

## NOTES:

- 1. (M)- FAN MOTOR LOCATION
- 2. HÉAVIEST SECTION IS UPPER SECTION
- 3. MPT DENOTES MALE PIPE THREAD
  FPT DENOTES FEMALE PIPE THREAD
  BFW DENOTES BEVELED FOR WELDING
  GVD DENOTES GROOVED
  FLG DENOTES FLANGE
  PE DENOTES PLAIN END
- 4. +UNIT WEIGHT DOES NOT INCLUDE ACCESSORIES (SEE ACCESSORY DRAWINGS)
- 5. MAKE-UP WATER PRESSURE 20 psi MIN [137 kPa], 50 psi MAX [344 kPa]
- 6. \*-APPROXIMATE DIMENSIONS DO NOT USE FOR PRE-FABRICATION OF CONNECTING PIPING
- 7. 3/4" [19mm] DIA. MOUNTING HOLES. REFER TO RECOMMENDED STEEL SUPPORT DRAWING.
- 8. DIMENSIONS LISTED AS FOLLOWS:

ENGLISH FT-IN METRIC [mm]

## FACE C

FACE D

**FACE A** 

SHIPPING WEIGHT 12400 lbs+ [5625] kg+

OPERATING WEIGHT

18120 lbs+ [8220] kg+

HEAVIEST SECTION WEIGHT

9850 lbs+ [4470] kg+