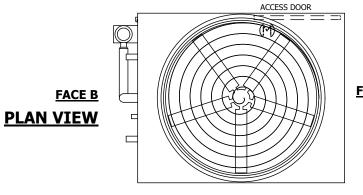

## NOTES:

- 1. (M)- FAN MOTOR LOCATION
- 2. HÉAVIEST SECTION IS UPPER SECTION
- 3. MPT DENOTES MALE PIPE THREAD
  FPT DENOTES FEMALE PIPE THREAD
  BFW DENOTES BEVELED FOR WELDING
  GVD DENOTES GROOVED
  FLG DENOTES FLANGE
  PE DENOTES PLAIN END
- 4. +UNIT WEIGHT DOES NOT INCLUDE ACCESSORIES (SEE ACCESSORY DRAWINGS)
- 5. MAKE-UP WATER PRESSURE 20 psi MIN [137 kPa], 50 psi MAX [344 kPa]
- 6. \*-APPROXIMATE DIMENSIONS DO NOT USE FOR PRE-FABRICATION OF CONNECTING PIPING
- 7. 3/4" [19mm] DIA. MOUNTING HOLES. REFER TO RECOMMENDED STEEL SUPPORT DRAWING.
- 8. DIMENSIONS LISTED AS FOLLOWS: