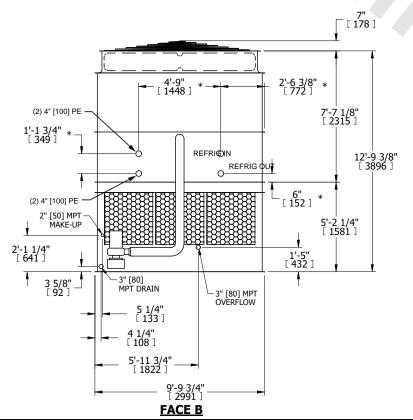

## NOTES:

- 1. (M)- FAN MOTOR LOCATION
- 2. HÉAVIEST SECTION IS UPPER SECTION
- 3. MPT DENOTES MALE PIPE THREAD
  FPT DENOTES FEMALE PIPE THREAD
  BFW DENOTES BEVELED FOR WELDING
  GVD DENOTES GROOVED
  FLG DENOTES FLANGE
  PE DENOTES PLAIN END
- 4. +UNIT WEIGHT DOES NOT INCLUDE ACCESSORIES (SEE ACCESSORY DRAWINGS)
- 5. MAKE-UP WATER PRESSURE 20 psi MIN [137 kPa], 50 psi MAX [344 kPa]
- 6. \*-APPROXIMATE DIMENSIONS DO NOT USE FOR PRE-FABRICATION OF CONNECTING PIPING
- 7. 3/4" [19mm] DIA. MOUNTING HOLES. REFER TO RECOMMENDED STEEL SUPPORT DRAWING.
- 8. DIMENSIONS LISTED AS FOLLOWS:

ENGLISH FT-IN METRIC [mm]

**FACE A** 

OPERATING WEIGHT

18150 lbs+ [8235] kg+

HEAVIEST SECTION WEIGHT

9880 lbs+ [4485] kg+

NO. OF SHIPPING SECTIONS

DRAWN BY: