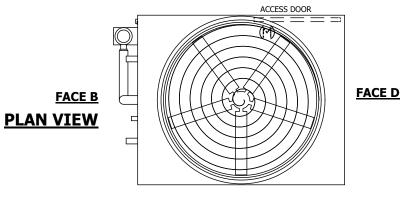

## NOTES:

- 1. (M)- FAN MOTOR LOCATION
- 2. HÉAVIEST SECTION IS UPPER SECTION
- 3. MPT DENOTES MALE PIPE THREAD
  FPT DENOTES FEMALE PIPE THREAD
  BFW DENOTES BEVELED FOR WELDING
  GVD DENOTES GROOVED
  FLG DENOTES FLANGE
  PE DENOTES PLAIN END
- 4. +UNIT WEIGHT DOES NOT INCLUDE ACCESSORIES (SEE ACCESSORY DRAWINGS)
- 5. MAKE-UP WATER PRESSURE 20 psi MIN [137 kPa], 50 psi MAX [344 kPa]
- 6. \*-APPROXIMATE DIMENSIONS DO NOT USE FOR PRE-FABRICATION OF CONNECTING PIPING
- 7. 3/4" [19mm] DIA. MOUNTING HOLES. REFER TO RECOMMENDED STEEL SUPPORT DRAWING.
- 8. DIMENSIONS LISTED AS FOLLOWS: