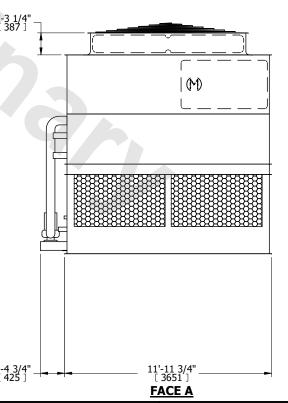

## NOTES:

- 1. (M)- FAN MOTOR LOCATION
- 2. HÉAVIEST SECTION IS UPPER SECTION
- 3. MPT DENOTES MALE PIPE THREAD
  FPT DENOTES FEMALE PIPE THREAD
  BFW DENOTES BEVELED FOR WELDING
  GVD DENOTES GROOVED
  FLG DENOTES FLANGE
  PE DENOTES PLAIN END
- 4. +UNIT WEIGHT DOES NOT INCLUDE ACCESSORIES (SEE ACCESSORY DRAWINGS)
- 5. MAKE-UP WATER PRESSURE 20 psi MIN [137 kPa], 50 psi MAX [344 kPa]
- 6. \*-APPROXIMATE DIMENSIONS DO NOT USE FOR PRE-FABRICATION OF CONNECTING PIPING
- 7. 3/4" [19mm] DIA. MOUNTING HOLES. REFER TO RECOMMENDED STEEL SUPPORT DRAWING.
- 8. DIMENSIONS LISTED AS FOLLOWS:

ENGLISH FT-IN METRIC [mm]

**FACE A** 

OPERATING WEIGHT

18150 lbs+ [8235] kg+

HEAVIEST SECTION WEIGHT

9880 lbs+ [4485] kg+

NO. OF SHIPPING SECTIONS

DRAWN BY: