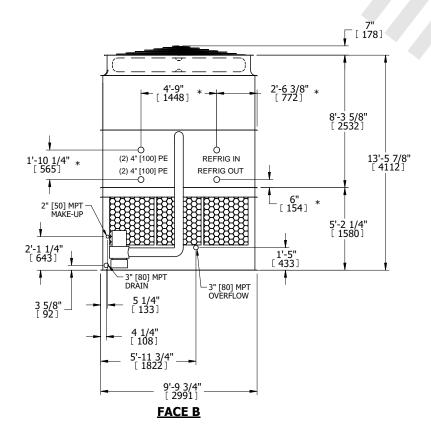

## NOTES:

- 1. (M)- FAN MOTOR LOCATION
- 2. HÉAVIEST SECTION IS UPPER SECTION
- 3. MPT DENOTES MALE PIPE THREAD FPT DENOTES FEMALE PIPE THREAD BFW DENOTES BEVELED FOR WELDING **GVD DENOTES GROOVED** FLG DENOTES FLANGE PE DENOTES PLAIN END
- 4. +UNIT WEIGHT DOES NOT INCLUDE ACCESSORIES (SEE ACCESSORY DRAWINGS)
- 5. MAKE-UP WATER PRESSURE 20 psi MIN [137 kPa], 50 psi MAX [344 kPa]
- 6. \*-APPROXIMATE DIMENSIONS DO NOT USE FOR PRE-FABRICATION OF CONNECTING
- 7. 3/4" [19mm] DIA. MOUNTING HOLES. REFER TO RECOMMENDED STEEL SUPPORT DRAWING.
- 8. DIMENSIONS LISTED AS FOLLOWS: **ENGLISH FT-IN**

METRIC [mm]

**FACE A** 

DRAWN BY: SLR NO. OF SHIPPING SECTIONS