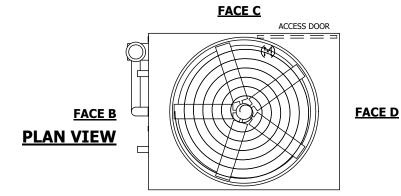

## NOTES:

- 1. (M)- FAN MOTOR LOCATION
- 2. HÉAVIEST SECTION IS UPPER SECTION
- 3. MPT DENOTES MALE PIPE THREAD FPT DENOTES FEMALE PIPE THREAD BFW DENOTES BEVELED FOR WELDING **GVD DENOTES GROOVED** FLG DENOTES FLANGE PE DENOTES PLAIN END
- 4. +UNIT WEIGHT DOES NOT INCLUDE ACCESSORIES (SEE ACCESSORY DRAWINGS)
- 5. MAKE-UP WATER PRESSURE 20 psi MIN [137 kPa], 50 psi MAX [344 kPa]
- 6. \*-APPROXIMATE DIMENSIONS DO NOT USE FOR PRE-FABRICATION OF CONNECTING
- 7. 3/4" [19mm] DIA. MOUNTING HOLES. REFER TO RECOMMENDED STEEL SUPPORT DRAWING.
- 8. DIMENSIONS LISTED AS FOLLOWS: **ENGLISH FT-IN**

METRIC [mm]

**FACE A** 

DRAWN BY: SLR NO. OF SHIPPING SECTIONS