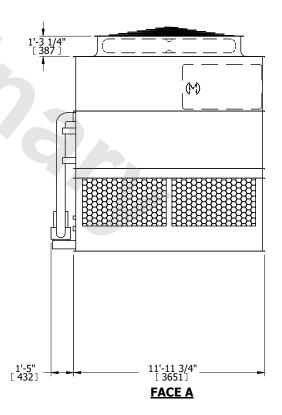

## NOTES:

- 1. (M)- FAN MOTOR LOCATION
- 2. HÉAVIEST SECTION IS UPPER SECTION
- 3. MPT DENOTES MALE PIPE THREAD FPT DENOTES FEMALE PIPE THREAD BFW DENOTES BEVELED FOR WELDING **GVD DENOTES GROOVED** FLG DENOTES FLANGE PE DENOTES PLAIN END
- 4. +UNIT WEIGHT DOES NOT INCLUDE ACCESSORIES (SEE ACCESSORY DRAWINGS)
- 5. MAKE-UP WATER PRESSURE 20 psi MIN [137 kPa], 50 psi MAX [344 kPa]
- 6. \*-APPROXIMATE DIMENSIONS DO NOT USE FOR PRE-FABRICATION OF CONNECTING
- 7. 3/4" [19mm] DIA. MOUNTING HOLES. REFER TO RECOMMENDED STEEL SUPPORT DRAWING.
- 8. DIMENSIONS LISTED AS FOLLOWS: **ENGLISH FT-IN**

METRIC [mm]

**FACE A** 

DRAWN BY: SLR NO. OF SHIPPING SECTIONS