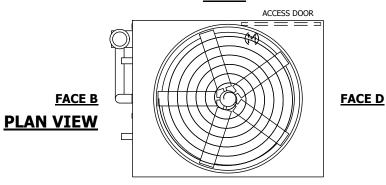

## NOTES:

- 1. (M)- FAN MOTOR LOCATION
- 2. HEAVIEST SECTION IS UPPER SECTION
- 3. MPT DENOTES MALE PIPE THREAD
  FPT DENOTES FEMALE PIPE THREAD
  BFW DENOTES BEVELED FOR WELDING
  GVD DENOTES GROOVED
  FLG DENOTES FLANGE
  PE DENOTES PLAIN END
- 4. +UNIT WEIGHT DOES NOT INCLUDE ACCESSORIES (SEE ACCESSORY DRAWINGS)
- 5. MAKE-UP WATER PRESSURE 20 psi MIN [137 kPa], 50 psi MAX [344 kPa]
- 6. \*-APPROXIMATE DIMENSIONS DO NOT USE FOR PRE-FABRICATION OF CONNECTING PIPING
- 7. 3/4" [19mm] DIA. MOUNTING HOLES. REFER TO RECOMMENDED STEEL SUPPORT DRAWING.
- 8. DIMENSIONS LISTED AS FOLLOWS: