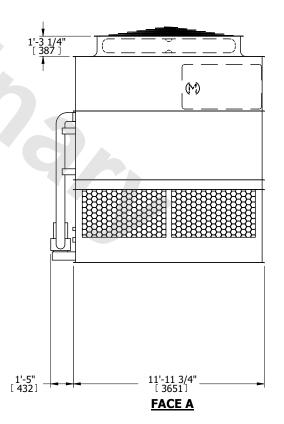

## NOTES:

- 1. (M)- FAN MOTOR LOCATION
- 2. HEAVIEST SECTION IS UPPER SECTION
- 3. MPT DENOTES MALE PIPE THREAD
  FPT DENOTES FEMALE PIPE THREAD
  BFW DENOTES BEVELED FOR WELDING
  GVD DENOTES GROOVED
  FLG DENOTES FLANGE
  PE DENOTES PLAIN END
- 4. +UNIT WEIGHT DOES NOT INCLUDE ACCESSORIES (SEE ACCESSORY DRAWINGS)
- 5. MAKE-UP WATER PRESSURE 20 psi MIN [137 kPa], 50 psi MAX [344 kPa]
- 6. \*-APPROXIMATE DIMENSIONS DO NOT USE FOR PRE-FABRICATION OF CONNECTING PIPING
- 7. 3/4" [19mm] DIA. MOUNTING HOLES. REFER TO RECOMMENDED STEEL SUPPORT DRAWING.
- 8. DIMENSIONS LISTED AS FOLLOWS:

## **FACE C**

**FACE A** 

 
 SHIPPING WEIGHT
 17400 lbs+ [7895] kg+
 OPERATING WEIGHT
 23420 lbs+ [10625] kg+
 HEAVIEST SECTION WEIGHT
 14850 lbs+ [6740] kg+
 NO. OF SHIPPING SECTIONS
 2
 DRAWN BY: SLR