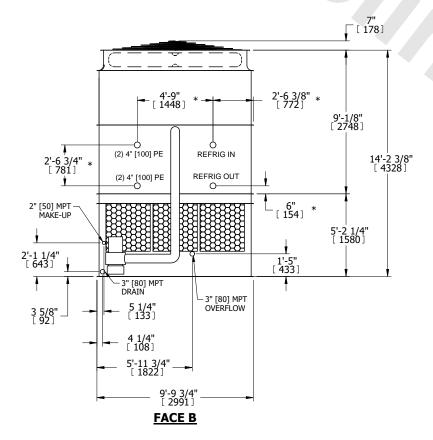

## NOTES:

- 1. (M)- FAN MOTOR LOCATION
- 2. HEAVIEST SECTION IS UPPER SECTION
- 3. MPT DENOTES MALE PIPE THREAD
  FPT DENOTES FEMALE PIPE THREAD
  BFW DENOTES BEVELED FOR WELDING
  GVD DENOTES GROOVED
  FLG DENOTES FLANGE
  PE DENOTES PLAIN END
- 4. +UNIT WEIGHT DOES NOT INCLUDE ACCESSORIES (SEE ACCESSORY DRAWINGS)
- 5. MAKE-UP WATER PRESSURE 20 psi MIN [137 kPa], 50 psi MAX [344 kPa]
- 6. \*-APPROXIMATE DIMENSIONS DO NOT USE FOR PRE-FABRICATION OF CONNECTING PIPING
- 7. 3/4" [19mm] DIA. MOUNTING HOLES. REFER TO RECOMMENDED STEEL SUPPORT DRAWING.
- 8. DIMENSIONS LISTED AS FOLLOWS:

ENGLISH FT-IN METRIC [mm]

## **FACE C**

**FACE A** 

 
 SHIPPING WEIGHT
 17400 lbs+ [7895] kg+
 OPERATING WEIGHT
 23420 lbs+ [10625] kg+
 HEAVIEST SECTION WEIGHT
 14850 lbs+ [6740] kg+
 NO. OF SHIPPING SECTIONS
 2
 DRAWN BY: SLR