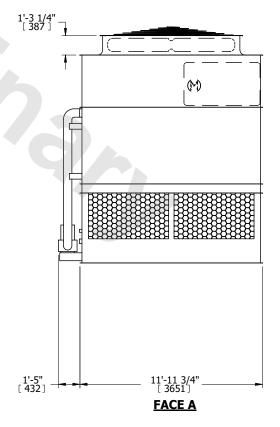

## NOTES:

- 1. (M)- FAN MOTOR LOCATION
- 2. HEAVIEST SECTION IS UPPER SECTION
- 3. MPT DENOTES MALE PIPE THREAD
  FPT DENOTES FEMALE PIPE THREAD
  BFW DENOTES BEVELED FOR WELDING
  GVD DENOTES GROOVED
  FLG DENOTES FLANGE
  PE DENOTES PLAIN END
- 4. +UNIT WEIGHT DOES NOT INCLUDE ACCESSORIES (SEE ACCESSORY DRAWINGS)
- 5. MAKE-UP WATER PRESSURE 20 psi MIN [137 kPa], 50 psi MAX [344 kPa]
- 6. \*-APPROXIMATE DIMENSIONS DO NOT USE FOR PRE-FABRICATION OF CONNECTING PIPING
- 7. 3/4" [19mm] DIA. MOUNTING HOLES. REFER TO RECOMMENDED STEEL SUPPORT DRAWING.
- 8. DIMENSIONS LISTED AS FOLLOWS: ENGLISH FT-IN

## FACE C

FACE D

FACE A

OPERATING WEIGHT

26050 lbs+ [11820] kg+

HEAVIEST SECTION WEIGHT

17330 lbs+ [7865] kg+

NO. OF SHIPPING SECTIONS