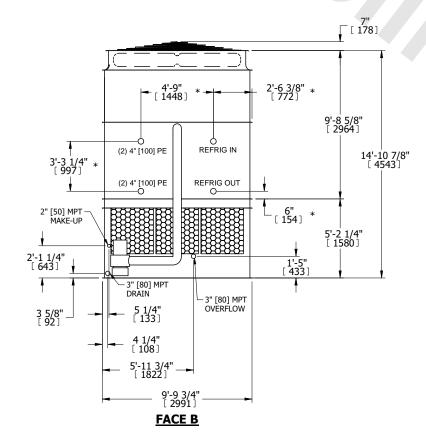

## NOTES:

- 1. (M)- FAN MOTOR LOCATION
- 2. HEAVIEST SECTION IS UPPER SECTION
- 3. MPT DENOTES MALE PIPE THREAD
  FPT DENOTES FEMALE PIPE THREAD
  BFW DENOTES BEVELED FOR WELDING
  GVD DENOTES GROOVED
  FLG DENOTES FLANGE
  PE DENOTES PLAIN END
- 4. +UNIT WEIGHT DOES NOT INCLUDE ACCESSORIES (SEE ACCESSORY DRAWINGS)
- 5. MAKE-UP WATER PRESSURE 20 psi MIN [137 kPa], 50 psi MAX [344 kPa]
- 6. \*-APPROXIMATE DIMENSIONS DO NOT USE FOR PRE-FABRICATION OF CONNECTING PIPING
- 7. 3/4" [19mm] DIA. MOUNTING HOLES. REFER TO RECOMMENDED STEEL SUPPORT DRAWING.
- 8. DIMENSIONS LISTED AS FOLLOWS: ENGLISH FT-IN

ENGLISH FT-IN METRIC [mm]

## FACE C

FACE D

FACE A

OPERATING WEIGHT

26050 lbs+ [11820] kg+

HEAVIEST SECTION WEIGHT

17330 lbs+ [7865] kg+

NO. OF SHIPPING SECTIONS