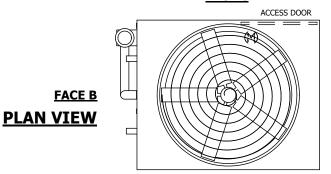

## NOTES:

- 1. (M)- FAN MOTOR LOCATION
- 2. HEAVIEST SECTION IS UPPER SECTION
- 3. MPT DENOTES MALE PIPE THREAD
  FPT DENOTES FEMALE PIPE THREAD
  BFW DENOTES BEVELED FOR WELDING
  GVD DENOTES GROOVED
  FLG DENOTES FLANGE
  PE DENOTES PLAIN END
- 4. +UNIT WEIGHT DOES NOT INCLUDE ACCESSORIES (SEE ACCESSORY DRAWINGS)
- 5. MAKE-UP WATER PRESSURE 20 psi MIN [137 kPa], 50 psi MAX [344 kPa]
- 6. \*-APPROXIMATE DIMENSIONS DO NOT USE FOR PRE-FABRICATION OF CONNECTING PIPING
- 7. 3/4" [19mm] DIA. MOUNTING HOLES. REFER TO RECOMMENDED STEEL SUPPORT DRAWING.
- 8. DIMENSIONS LISTED AS FOLLOWS: ENGLISH FT-IN