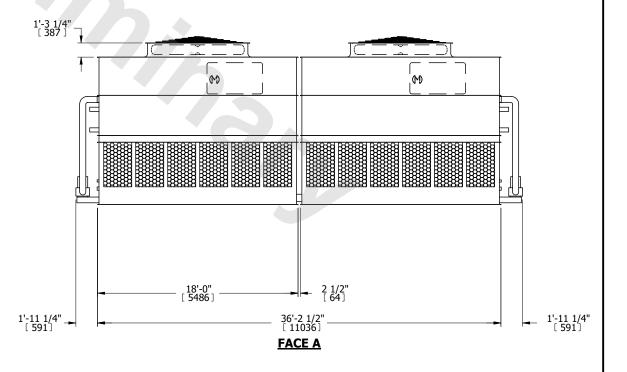

|
|---------|---------------|-----------|
| MODEL # | eco-ATC-1032A | SCALE NTS |

EVAPCO, INC. Evapco

DWG. # WB3TM3606-DRC-ST REV. SERIAL # DATE 8/16/2025

## NOTES:

- 1. (M)- FAN MOTOR LOCATION
- 2. HEAVIEST SECTION IS UPPER SECTION
- 3. MPT DENOTES MALE PIPE THREAD
  FPT DENOTES FEMALE PIPE THREAD
  BFW DENOTES BEVELED FOR WELDING
  GVD DENOTES GROOVED
  FLG DENOTES FLANGE
  PE DENOTES PLAIN END
- 4. +UNIT WEIGHT DOES NOT INCLUDE ACCESSORIES (SEE ACCESSORY DRAWINGS)
- 5. MAKE-UP WATER PRESSURE 20 psi MIN [137 kPa], 50 psi MAX [344 kPa]
- 6. \*-APPROXIMATE DIMENSIONS DO NOT USE FOR PRE-FABRICATION OF CONNECTING PIPING
- 7. 3/4" [19mm] DIA. MOUNTING HOLES. REFER TO RECOMMENDED STEEL SUPPORT DRAWING.
- 8. DIMENSIONS LISTED AS FOLLOWS: ENGLISH FT-IN METRIC [mm]





**FACE A**