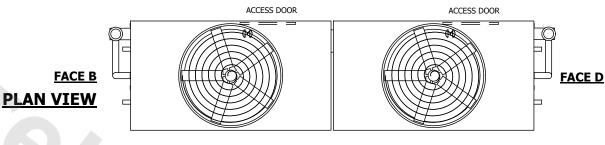

## NOTES:

- 1. (M)- FAN MOTOR LOCATION
- 2. HEAVIEST SECTION IS UPPER SECTION
- 3. MPT DENOTES MALE PIPE THREAD
  FPT DENOTES FEMALE PIPE THREAD
  BFW DENOTES BEVELED FOR WELDING
  GVD DENOTES GROOVED
  FLG DENOTES FLANGE
  PE DENOTES PLAIN END
- 4. +UNIT WEIGHT DOES NOT INCLUDE ACCESSORIES (SEE ACCESSORY DRAWINGS)
- 5. MAKE-UP WATER PRESSURE 20 psi MIN [137 kPa], 50 psi MAX [344 kPa]
- 6. \*-APPROXIMATE DIMENSIONS DO NOT USE FOR PRE-FABRICATION OF CONNECTING PIPING
- 7. 3/4" [19mm] DIA. MOUNTING HOLES. REFER TO RECOMMENDED STEEL SUPPORT DRAWING.
- 8. DIMENSIONS LISTED AS FOLLOWS: ENGLISH FT-IN METRIC [mm]