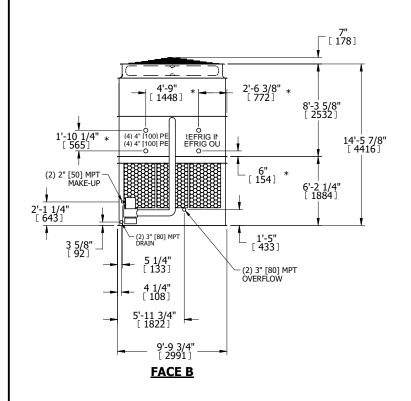

## NOTES:

- 1. (M)- FAN MOTOR LOCATION
- 2. HEAVIEST SECTION IS UPPER SECTION
- 3. MPT DENOTES MALE PIPE THREAD
  FPT DENOTES FEMALE PIPE THREAD
  BFW DENOTES BEVELED FOR WELDING
  GVD DENOTES GROOVED
  FLG DENOTES FLANGE
  PE DENOTES PLAIN END
- 4. +UNIT WEIGHT DOES NOT INCLUDE ACCESSORIES (SEE ACCESSORY DRAWINGS)
- 5. MAKE-UP WATER PRESSURE 20 psi MIN [137 kPa], 50 psi MAX [344 kPa]
- 6. \*-APPROXIMATE DIMENSIONS DO NOT USE FOR PRE-FABRICATION OF CONNECTING PIPING
- 7. 3/4" [19mm] DIA. MOUNTING HOLES. REFER TO RECOMMENDED STEEL SUPPORT DRAWING.
- 8. DIMENSIONS LISTED AS FOLLOWS: ENGLISH FT-IN METRIC [mm]