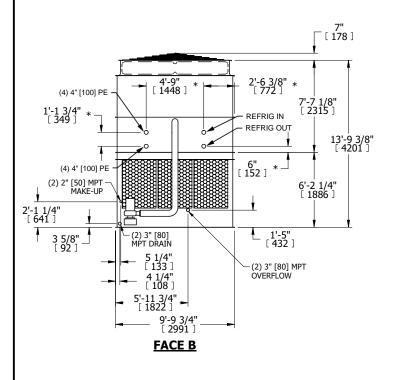

## NOTES:

- 1. (M)- FAN MOTOR LOCATION
- 2. HEAVIEST SECTION IS UPPER SECTION
- 3. MPT DENOTES MALE PIPE THREAD
  FPT DENOTES FEMALE PIPE THREAD
  BFW DENOTES BEVELED FOR WELDING
  GVD DENOTES GROOVED
  FLG DENOTES FLANGE
  PE DENOTES PLAIN END
- 4. +UNIT WEIGHT DOES NOT INCLUDE ACCESSORIES (SEE ACCESSORY DRAWINGS)
- 5. MAKE-UP WATER PRESSURE 20 psi MIN [137 kPa], 50 psi MAX [344 kPa]
- 6. \*-APPROXIMATE DIMENSIONS DO NOT USE FOR PRE-FABRICATION OF CONNECTING PIPING
- 7. 3/4" [19mm] DIA. MOUNTING HOLES. REFER TO RECOMMENDED STEEL SUPPORT DRAWING.
- 8. DIMENSIONS LISTED AS FOLLOWS: FNGLISH FT-IN