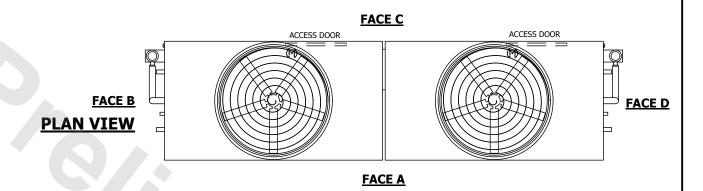

## NOTES:

- 1. (M)- FAN MOTOR LOCATION
- 2. HEAVIEST SECTION IS UPPER SECTION
- 3. MPT DENOTES MALE PIPE THREAD
  FPT DENOTES FEMALE PIPE THREAD
  BFW DENOTES BEVELED FOR WELDING
  GVD DENOTES GROOVED
  FLG DENOTES FLANGE
  PE DENOTES PLAIN END
- 4. +UNIT WEIGHT DOES NOT INCLUDE ACCESSORIES (SEE ACCESSORY DRAWINGS)
- 5. MAKE-UP WATER PRESSURE 20 psi MIN [137 kPa], 50 psi MAX [344 kPa]
- 6. \*-APPROXIMATE DIMENSIONS DO NOT USE FOR PRE-FABRICATION OF CONNECTING PIPING
- 7. 3/4" [19mm] DIA. MOUNTING HOLES. REFER TO RECOMMENDED STEEL SUPPORT DRAWING.
- 8. DIMENSIONS LISTED AS FOLLOWS: FNGLISH FT-IN