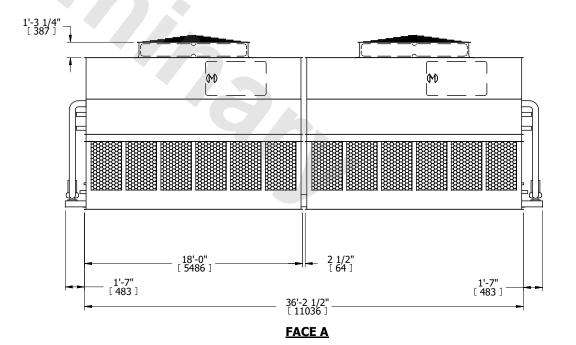

## NOTES:

- 1. (M)- FAN MOTOR LOCATION
- 2. HEAVIEST SECTION IS UPPER SECTION
- 3. MPT DENOTES MALE PIPE THREAD
  FPT DENOTES FEMALE PIPE THREAD
  BFW DENOTES BEVELED FOR WELDING
  GVD DENOTES GROOVED
  FLG DENOTES FLANGE
  PE DENOTES PLAIN END
- 4. +UNIT WEIGHT DOES NOT INCLUDE ACCESSORIES (SEE ACCESSORY DRAWINGS)
- 5. MAKE-UP WATER PRESSURE 20 psi MIN [137 kPa], 50 psi MAX [344 kPa]
- 6. \*-APPROXIMATE DIMENSIONS DO NOT USE FOR PRE-FABRICATION OF CONNECTING PIPING
- 7. 3/4" [19mm] DIA. MOUNTING HOLES. REFER TO RECOMMENDED STEEL SUPPORT DRAWING.
- 8. DIMENSIONS LISTED AS FOLLOWS: FNGLISH FT-IN