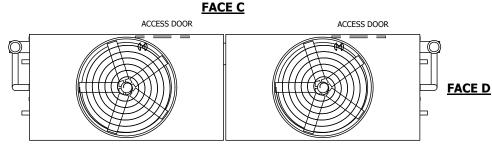

## NOTES:

- 1. (M)- FAN MOTOR LOCATION
- 2. HEAVIEST SECTION IS UPPER SECTION
- 3. MPT DENOTES MALE PIPE THREAD
  FPT DENOTES FEMALE PIPE THREAD
  BFW DENOTES BEVELED FOR WELDING
  GVD DENOTES GROOVED
  FLG DENOTES FLANGE
  PE DENOTES PLAIN END
- 4. +UNIT WEIGHT DOES NOT INCLUDE ACCESSORIES (SEE ACCESSORY DRAWINGS)
- 5. MAKE-UP WATER PRESSURE 20 psi MIN [137 kPa], 50 psi MAX [344 kPa]
- 6. \*-APPROXIMATE DIMENSIONS DO NOT USE FOR PRE-FABRICATION OF CONNECTING PIPING
- 7. 3/4" [19mm] DIA. MOUNTING HOLES. REFER TO RECOMMENDED STEEL SUPPORT DRAWING.
- 8. DIMENSIONS LISTED AS FOLLOWS: ENGLISH FT-IN METRIC [mm]