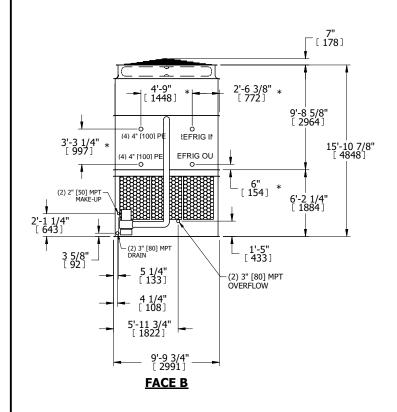

## NOTES:

- 1. (M)- FAN MOTOR LOCATION
- 2. HEAVIEST SECTION IS UPPER SECTION
- 3. MPT DENOTES MALE PIPE THREAD
  FPT DENOTES FEMALE PIPE THREAD
  BFW DENOTES BEVELED FOR WELDING
  GVD DENOTES GROOVED
  FLG DENOTES FLANGE
  PE DENOTES PLAIN END
- 4. +UNIT WEIGHT DOES NOT INCLUDE ACCESSORIES (SEE ACCESSORY DRAWINGS)
- 5. MAKE-UP WATER PRESSURE 20 psi MIN [137 kPa], 50 psi MAX [344 kPa]
- 6. \*-APPROXIMATE DIMENSIONS DO NOT USE FOR PRE-FABRICATION OF CONNECTING PIPING
- 7. 3/4" [19mm] DIA. MOUNTING HOLES. REFER TO RECOMMENDED STEEL SUPPORT DRAWING.
- 8. DIMENSIONS LISTED AS FOLLOWS: ENGLISH FT-IN METRIC [mm]