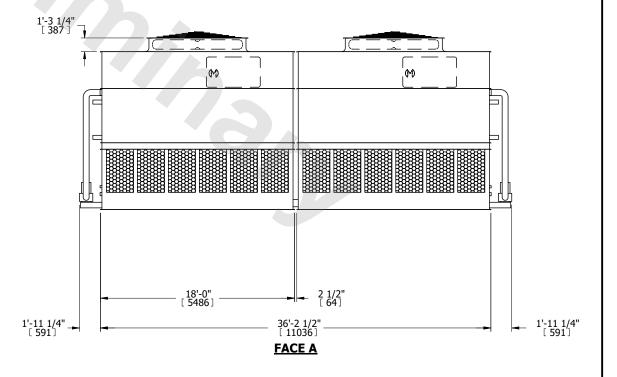

## NOTES:

- 1. (M)- FAN MOTOR LOCATION
- 2. HEAVIEST SECTION IS UPPER SECTION
- 3. MPT DENOTES MALE PIPE THREAD
  FPT DENOTES FEMALE PIPE THREAD
  BFW DENOTES BEVELED FOR WELDING
  GVD DENOTES GROOVED
  FLG DENOTES FLANGE
  PE DENOTES PLAIN END
- 4. +UNIT WEIGHT DOES NOT INCLUDE ACCESSORIES (SEE ACCESSORY DRAWINGS)
- 5. MAKE-UP WATER PRESSURE 20 psi MIN [137 kPa], 50 psi MAX [344 kPa]
- 6. \*-APPROXIMATE DIMENSIONS DO NOT USE FOR PRE-FABRICATION OF CONNECTING PIPING
- 7. 3/4" [19mm] DIA. MOUNTING HOLES. REFER TO RECOMMENDED STEEL SUPPORT DRAWING.
- 8. DIMENSIONS LISTED AS FOLLOWS: ENGLISH FT-IN METRIC [mm]