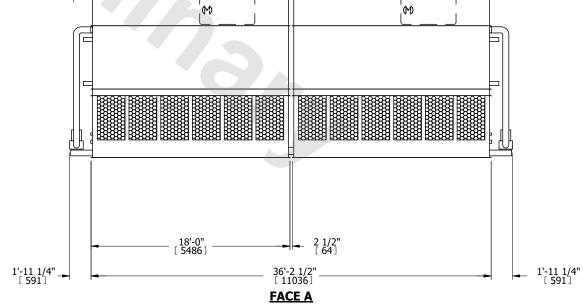

| NIT CONDENSER                                                                                                                                                                                                                                                                                                                                                                                                                                                                                                                   |                                                                                             | EVAPCO, INC. evapco                                                                  |       |                  | DWG. # WB3TM3612-DRC-ST        | REV           |
|---------------------------------------------------------------------------------------------------------------------------------------------------------------------------------------------------------------------------------------------------------------------------------------------------------------------------------------------------------------------------------------------------------------------------------------------------------------------------------------------------------------------------------|---------------------------------------------------------------------------------------------|--------------------------------------------------------------------------------------|-------|------------------|--------------------------------|---------------|
| DDEL # eco-ATC-1388A                                                                                                                                                                                                                                                                                                                                                                                                                                                                                                            | SCALE NTS                                                                                   | EVAPCO,                                                                              | TINC. |                  | SERIAL #                       | DATE 7/8/2025 |
| NOTES:  1. (M)- FAN MOTOR LOCATION  2. HEAVIEST SECTION IS UPPER S  3. MPT DENOTES MALE PIPE THRI FPT DENOTES FEMALE PIPE TH BFW DENOTES BEVELED FOR V GVD DENOTES GROOVED FLG DENOTES FLANGE PE DENOTES PLAIN END  1. +UNIT WEIGHT DOES NOT INCL ACCESSORIES (SEE ACCESSORIES)  5. MAKE-UP WATER PRESSURE 20 psi MIN [137 kPa], 50 psi MAX  6. *-APPROXIMATE DIMENSIONS D FOR PRE-FABRICATION OF CON PIPING  7. 3/4" [19mm] DIA. MOUNTING HOI RECOMMENDED STEEL SUPPO  8. DIMENSIONS LISTED AS FOLLO ENGLISH FT-IN METRIC [mm] | EAD READ VELDING  UDE RY DRAWINGS)  [344 kPa] O NOT USE INECTING  LES. REFER TO RT DRAWING. | FACE B<br>PLAN VIEW                                                                  |       | ACCESS DOOR  FAC | ACCESS DOOR  ACCESS DOOR  CE A | FACE D        |
| 3'-11 3/4" *<br>[ 1213]                                                                                                                                                                                                                                                                                                                                                                                                                                                                                                         | EFRIG OU 6" *                                                                               | 7" [ 178]  1'-3 1/ [ 387]  10'-5 1/8" [ 3180]  16'-7 3/8" [ 5064]  6'-2 1/4" [ 1884] |       |                  |                                |               |