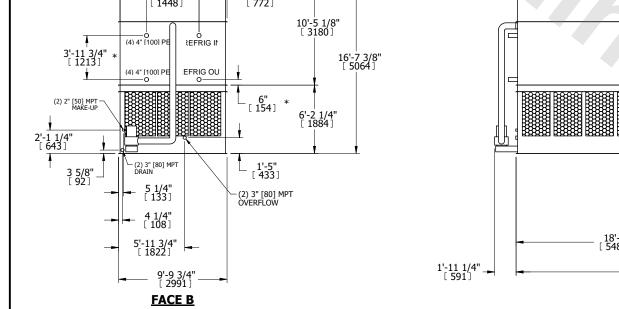

| NIT CONDENSER                                                                                                                                                                                                                                                                                                                                                                                                                                                                                                                   |                                                                                             | EVAPCO, INC. evapco                                                                  |       |                  | DWG. # WB3TM3612-DRC-ST        | REV           |
|---------------------------------------------------------------------------------------------------------------------------------------------------------------------------------------------------------------------------------------------------------------------------------------------------------------------------------------------------------------------------------------------------------------------------------------------------------------------------------------------------------------------------------|---------------------------------------------------------------------------------------------|--------------------------------------------------------------------------------------|-------|------------------|--------------------------------|---------------|
| DDEL # eco-ATC-1388A                                                                                                                                                                                                                                                                                                                                                                                                                                                                                                            | SCALE NTS                                                                                   | EVAPCO,                                                                              | TINC. |                  | SERIAL #                       | DATE 7/8/2025 |
| NOTES:  1. (M)- FAN MOTOR LOCATION  2. HEAVIEST SECTION IS UPPER S  3. MPT DENOTES MALE PIPE THRI FPT DENOTES FEMALE PIPE TH BFW DENOTES BEVELED FOR V GVD DENOTES GROOVED FLG DENOTES FLANGE PE DENOTES PLAIN END  1. +UNIT WEIGHT DOES NOT INCL ACCESSORIES (SEE ACCESSORIES)  5. MAKE-UP WATER PRESSURE 20 psi MIN [137 kPa], 50 psi MAX  6. *-APPROXIMATE DIMENSIONS D FOR PRE-FABRICATION OF CON PIPING  7. 3/4" [19mm] DIA. MOUNTING HOI RECOMMENDED STEEL SUPPO  8. DIMENSIONS LISTED AS FOLLO ENGLISH FT-IN METRIC [mm] | EAD READ VELDING  UDE RY DRAWINGS)  [344 kPa] O NOT USE INECTING  LES. REFER TO RT DRAWING. | FACE B<br>PLAN VIEW                                                                  |       | ACCESS DOOR  FAC | ACCESS DOOR  ACCESS DOOR  CE A | FACE D        |
| 3'-11 3/4" *<br>[ 1213]                                                                                                                                                                                                                                                                                                                                                                                                                                                                                                         | EFRIG OU 6" *                                                                               | 7" [ 178]  1'-3 1/ [ 387]  10'-5 1/8" [ 3180]  16'-7 3/8" [ 5064]  6'-2 1/4" [ 1884] |       |                  |                                |               |