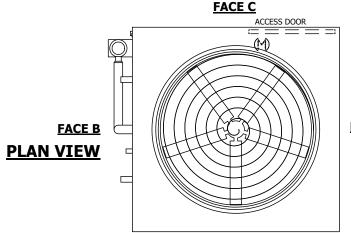

## NOTES:

- 1. (M)- FAN MOTOR LOCATION
- 2. HÉAVIEST SECTION IS UPPER SECTION
- 3. MPT DENOTES MALE PIPE THREAD
  FPT DENOTES FEMALE PIPE THREAD
  BFW DENOTES BEVELED FOR WELDING
  GVD DENOTES GROOVED
  FLG DENOTES FLANGE
  PE DENOTES PLAIN END
- 4. +UNIT WEIGHT DOES NOT INCLUDE ACCESSORIES (SEE ACCESSORY DRAWINGS)
- 5. MAKE-UP WATER PRESSURE 20 psi MIN [137 kPa], 50 psi MAX [344 kPa]
- 6. \*-APPROXIMATE DIMENSIONS DO NOT USE FOR PRE-FABRICATION OF CONNECTING PIPING
- 7. 3/4" [19mm] DIA. MOUNTING HOLES. REFER TO RECOMMENDED STEEL SUPPORT DRAWING.
- 8. DIMENSIONS LISTED AS FOLLOWS:

ENGLISH FT-IN METRIC [mm]

FACE D

**FACE A** 

**FACE A** 

SHIPPING WEIGHT

13980 lbs+ [6345] kg+

OPERATING WEIGHT

20410 lbs+ [9260] kg+