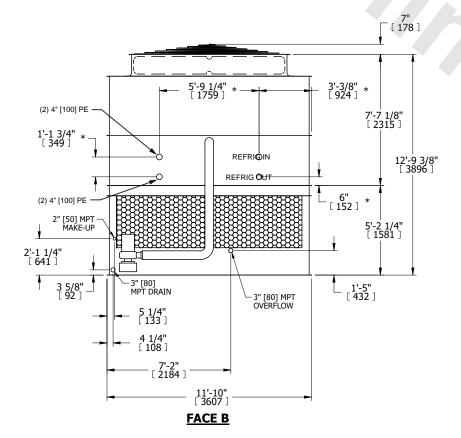

## NOTES:

- 1. (M)- FAN MOTOR LOCATION
- 2. HÉAVIEST SECTION IS UPPER SECTION
- 3. MPT DENOTES MALE PIPE THREAD
  FPT DENOTES FEMALE PIPE THREAD
  BFW DENOTES BEVELED FOR WELDING
  GVD DENOTES GROOVED
  FLG DENOTES FLANGE
  PE DENOTES PLAIN END
- 4. +UNIT WEIGHT DOES NOT INCLUDE ACCESSORIES (SEE ACCESSORY DRAWINGS)
- 5. MAKE-UP WATER PRESSURE 20 psi MIN [137 kPa], 50 psi MAX [344 kPa]
- 6. \*-APPROXIMATE DIMENSIONS DO NOT USE FOR PRE-FABRICATION OF CONNECTING PIPING
- 7. 3/4" [19mm] DIA. MOUNTING HOLES. REFER TO RECOMMENDED STEEL SUPPORT DRAWING.
- 8. DIMENSIONS LISTED AS FOLLOWS:

ENGLISH FT-IN METRIC [mm]

FACE D

**FACE A** 

**FACE A** 

SHIPPING WEIGHT

13980 lbs+ [6345] kg+

OPERATING WEIGHT

20410 lbs+ [9260] kg+

HEAVIEST SECTION WEIGHT

11270 lbs+ [5115] kg+

NO. OF SHIPPING SECTIONS

DRAWN BY:\_\_\_\_TLM