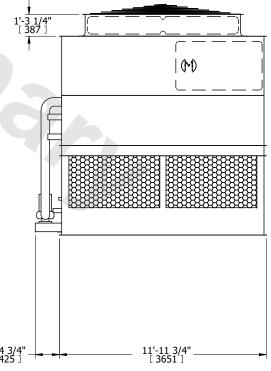

## NOTES:

- 1. (M)- FAN MOTOR LOCATION
- 2. HÉAVIEST SECTION IS UPPER SECTION
- 3. MPT DENOTES MALE PIPE THREAD
  FPT DENOTES FEMALE PIPE THREAD
  BFW DENOTES BEVELED FOR WELDING
  GVD DENOTES GROOVED
  FLG DENOTES FLANGE
  PE DENOTES PLAIN END
- 4. +UNIT WEIGHT DOES NOT INCLUDE ACCESSORIES (SEE ACCESSORY DRAWINGS)
- 5. MAKE-UP WATER PRESSURE 20 psi MIN [137 kPa], 50 psi MAX [344 kPa]
- 6. \*-APPROXIMATE DIMENSIONS DO NOT USE FOR PRE-FABRICATION OF CONNECTING PIPING
- 7. 3/4" [19mm] DIA. MOUNTING HOLES. REFER TO RECOMMENDED STEEL SUPPORT DRAWING.
- 8. DIMENSIONS LISTED AS FOLLOWS:

ENGLISH FT-IN METRIC [mm]

FACE D

**FACE A** 

**FACE A** 

SHIPPING WEIGHT

13980 lbs+ [6345] kg+

OPERATING WEIGHT

20410 lbs+ [9260] kg+