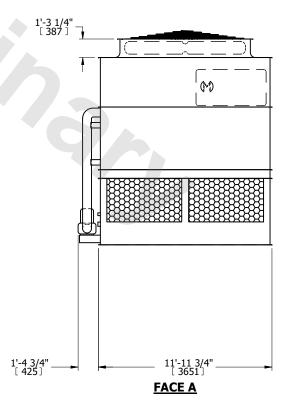

## NOTES:

- 1. (M)- FAN MOTOR LOCATION
- 2. HEAVIEST SECTION IS UPPER SECTION
- 3. MPT DENOTES MALE PIPE THREAD
  FPT DENOTES FEMALE PIPE THREAD
  BFW DENOTES BEVELED FOR WELDING
  GVD DENOTES GROOVED
  FLG DENOTES FLANGE
  PE DENOTES PLAIN END
- 4. +UNIT WEIGHT DOES NOT INCLUDE ACCESSORIES (SEE ACCESSORY DRAWINGS)
- 5. MAKE-UP WATER PRESSURE 20 psi MIN [137 kPa], 50 psi MAX [344 kPa]
- 6. \*-APPROXIMATE DIMENSIONS DO NOT USE FOR PRE-FABRICATION OF CONNECTING PIPING
- 7. 3/4" [19mm] DIA. MOUNTING HOLES. REFER TO RECOMMENDED STEEL SUPPORT DRAWING.
- 8. DIMENSIONS LISTED AS FOLLOWS: ENGLISH FT-IN METRIC [mm]

## **FACE C**

**FACE A** 

OPERATING WEIGHT

27000 lbs+ [12250] kg+

HEAVIEST SECTION WEIGHT

17490 lbs+ [7935] kg+

NO. OF SHIPPING SECTIONS

DRAWN BY: