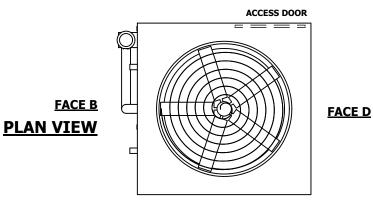

## **FACE C**

**FACE A** 

OPERATING WEIGHT

27000 lbs+ [12250] kg+

HEAVIEST SECTION WEIGHT

17490 lbs+ [7935] kg+

NO. OF SHIPPING SECTIONS

DRAWN BY: