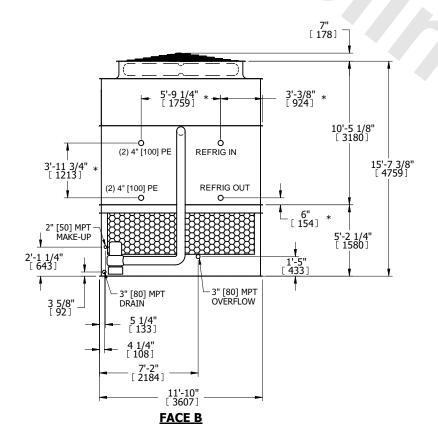

## NOTES:

- 1. (M)- FAN MOTOR LOCATION
- 2. HEAVIEST SECTION IS UPPER SECTION
- 3. MPT DENOTES MALE PIPE THREAD
  FPT DENOTES FEMALE PIPE THREAD
  BFW DENOTES BEVELED FOR WELDING
  GVD DENOTES GROOVED
  FLG DENOTES FLANGE
  PE DENOTES PLAIN END
- 4. +UNIT WEIGHT DOES NOT INCLUDE ACCESSORIES (SEE ACCESSORY DRAWINGS)
- 5. MAKE-UP WATER PRESSURE 20 psi MIN [137 kPa], 50 psi MAX [344 kPa]
- 6. \*-APPROXIMATE DIMENSIONS DO NOT USE FOR PRE-FABRICATION OF CONNECTING PIPING
- 7. 3/4" [19mm] DIA. MOUNTING HOLES. REFER TO RECOMMENDED STEEL SUPPORT DRAWING.
- 8. DIMENSIONS LISTED AS FOLLOWS: ENGLISH FT-IN METRIC [mm]

## **FACE C**

**FACE A** 

SHIPPING WEIGHT 26520 lbs+ [12030] kg+ OPERATING WEIGHT 33680 lbs+ [15280] kg+ HEAVIEST SECTION WEIGHT 23810 lbs+ [10805] kg+ NO. OF SHIPPING SECTIONS