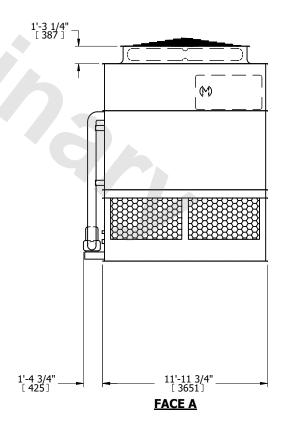

## **FACE C**

**FACE A** 

SHIPPING WEIGHT 26520 lbs+ [12030] kg+ OPERATING WEIGHT 33680 lbs+ [15280] kg+ HEAVIEST SECTION WEIGHT 23810 lbs+ [10805] kg+ NO. OF SHIPPING SECTIONS