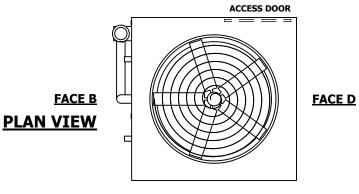

## **FACE C**

**FACE A** 

SHIPPING WEIGHT 26520 lbs+ [12030] kg+ OPERATING WEIGHT 33680 lbs+ [15280] kg+ HEAVIEST SECTION WEIGHT 23810 lbs+ [10805] kg+ NO. OF SHIPPING SECTIONS