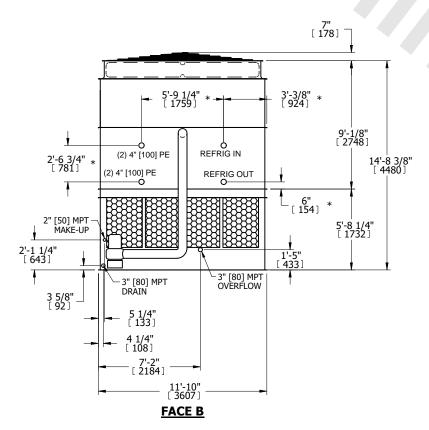

| UNIT    | CONDENSER    |           |
|---------|--------------|-----------|
| MODEL # | eco-ATC-533A | SCALE NTS |

EVAPCO, INC. Evapeo

DWG. # REV. WB3121408-DRC-ST DATE 7/23/2025 SERIAL #

- 1. (M)- FAN MOTOR LOCATION
- 2. HÉAVIEST SECTION IS UPPER SECTION
- 3. MPT DENOTES MALE PIPE THREAD FPT DENOTES FEMALE PIPE THREAD BFW DENOTES BEVELED FOR WELDING **GVD DENOTES GROOVED** FLG DENOTES FLANGE PE DENOTES PLAIN END
- 4. +UNIT WEIGHT DOES NOT INCLUDE ACCESSORIES (SEE ACCESSORY DRAWINGS)
- 5. MAKE-UP WATER PRESSURE 20 psi MIN [137 kPa], 50 psi MAX [344 kPa]
- 6. \*-APPROXIMATE DIMENSIONS DO NOT USE FOR PRE-FABRICATION OF CONNECTING
- 7. 3/4" [19mm] DIA. MOUNTING HOLES. REFER TO RECOMMENDED STEEL SUPPORT DRAWING.
- 8. DIMENSIONS LISTED AS FOLLOWS: **ENGLISH FT-IN** METRIC [mm]

## **FACE C**

DRAWN BY: NO. OF SHIPPING SECTIONS **SHIPPING** OPERATING HEAVIEST SECTION 19920 lbs+ [9040] kg+ 22980 lbs+ [10425] kg+ 30980 lbs+ [14055] kg+ WEIGHT WEIGHT WEIGHT