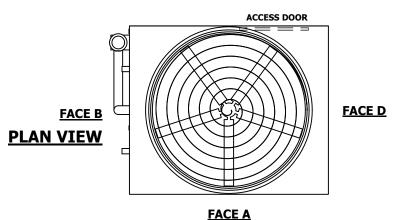

## **FACE C**

DRAWN BY: NO. OF SHIPPING SECTIONS **SHIPPING** OPERATING HEAVIEST SECTION 19920 lbs+ [9040] kg+ 22980 lbs+ [10425] kg+ 30980 lbs+ [14055] kg+ WEIGHT WEIGHT WEIGHT