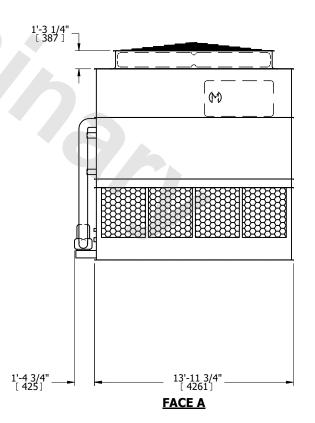

| UNIT    | CONDENSER    |           |
|---------|--------------|-----------|
| MODEL # | eco-ATC-533A | SCALE NTS |

EVAPCO, INC. Evapeo

DWG. # REV. WB3121408-DRC-ST DATE 7/23/2025 SERIAL #

- 1. (M)- FAN MOTOR LOCATION
- 2. HÉAVIEST SECTION IS UPPER SECTION
- 3. MPT DENOTES MALE PIPE THREAD FPT DENOTES FEMALE PIPE THREAD BFW DENOTES BEVELED FOR WELDING **GVD DENOTES GROOVED** FLG DENOTES FLANGE PE DENOTES PLAIN END
- 4. +UNIT WEIGHT DOES NOT INCLUDE ACCESSORIES (SEE ACCESSORY DRAWINGS)
- 5. MAKE-UP WATER PRESSURE 20 psi MIN [137 kPa], 50 psi MAX [344 kPa]
- 6. \*-APPROXIMATE DIMENSIONS DO NOT USE FOR PRE-FABRICATION OF CONNECTING
- 7. 3/4" [19mm] DIA. MOUNTING HOLES. REFER TO RECOMMENDED STEEL SUPPORT DRAWING.
- 8. DIMENSIONS LISTED AS FOLLOWS: **ENGLISH FT-IN** METRIC [mm]

## **FACE C**

DRAWN BY: NO. OF SHIPPING SECTIONS **SHIPPING** OPERATING HEAVIEST SECTION 19920 lbs+ [9040] kg+ 22980 lbs+ [10425] kg+ 30980 lbs+ [14055] kg+ WEIGHT WEIGHT WEIGHT