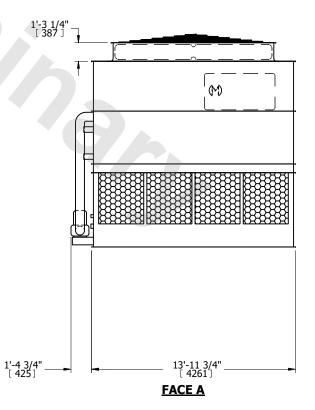

## NOTES:

- 1. (M)- FAN MOTOR LOCATION
- 2. HÉAVIEST SECTION IS UPPER SECTION
- 3. MPT DENOTES MALE PIPE THREAD FPT DENOTES FEMALE PIPE THREAD BFW DENOTES BEVELED FOR WELDING **GVD DENOTES GROOVED** FLG DENOTES FLANGE PE DENOTES PLAIN END
- 4. +UNIT WEIGHT DOES NOT INCLUDE ACCESSORIES (SEE ACCESSORY DRAWINGS)
- 5. MAKE-UP WATER PRESSURE 20 psi MIN [137 kPa], 50 psi MAX [344 kPa]
- 6. \*-APPROXIMATE DIMENSIONS DO NOT USE FOR PRE-FABRICATION OF CONNECTING
- 7. 3/4" [19mm] DIA. MOUNTING HOLES. REFER TO RECOMMENDED STEEL SUPPORT DRAWING.
- 8. DIMENSIONS LISTED AS FOLLOWS: **ENGLISH FT-IN** METRIC [mm]