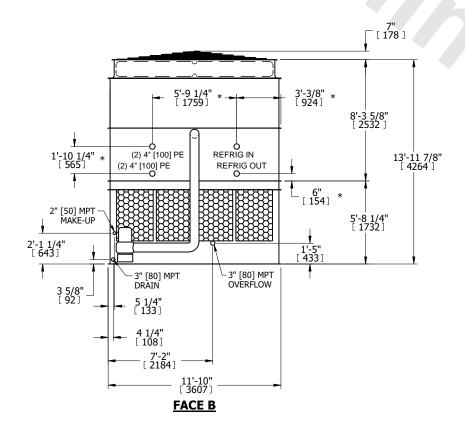

## NOTES:

- 1. (M)- FAN MOTOR LOCATION
- 2. HÉAVIEST SECTION IS UPPER SECTION
- 3. MPT DENOTES MALE PIPE THREAD FPT DENOTES FEMALE PIPE THREAD BFW DENOTES BEVELED FOR WELDING **GVD DENOTES GROOVED** FLG DENOTES FLANGE PE DENOTES PLAIN END
- 4. +UNIT WEIGHT DOES NOT INCLUDE ACCESSORIES (SEE ACCESSORY DRAWINGS)
- 5. MAKE-UP WATER PRESSURE 20 psi MIN [137 kPa], 50 psi MAX [344 kPa]
- 6. \*-APPROXIMATE DIMENSIONS DO NOT USE FOR PRE-FABRICATION OF CONNECTING
- 7. 3/4" [19mm] DIA. MOUNTING HOLES. REFER TO RECOMMENDED STEEL SUPPORT DRAWING.
- 8. DIMENSIONS LISTED AS FOLLOWS: **ENGLISH FT-IN** METRIC [mm]