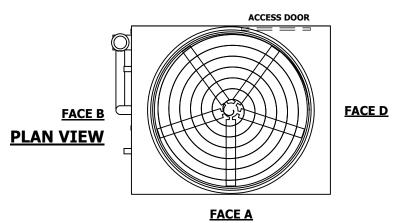

## NOTES:

- 1. (M)- FAN MOTOR LOCATION
- 2. HÉAVIEST SECTION IS UPPER SECTION
- 3. MPT DENOTES MALE PIPE THREAD
  FPT DENOTES FEMALE PIPE THREAD
  BFW DENOTES BEVELED FOR WELDING
  GVD DENOTES GROOVED
  FLG DENOTES FLANGE
  PE DENOTES PLAIN END
- 4. +UNIT WEIGHT DOES NOT INCLUDE ACCESSORIES (SEE ACCESSORY DRAWINGS)
- 5. MAKE-UP WATER PRESSURE 20 psi MIN [137 kPa], 50 psi MAX [344 kPa]
- 6. \*-APPROXIMATE DIMENSIONS DO NOT USE FOR PRE-FABRICATION OF CONNECTING PIPING
- 7. 3/4" [19mm] DIA. MOUNTING HOLES. REFER TO RECOMMENDED STEEL SUPPORT DRAWING.
- 8. DIMENSIONS LISTED AS FOLLOWS: ENGLISH FT-IN METRIC [mm]