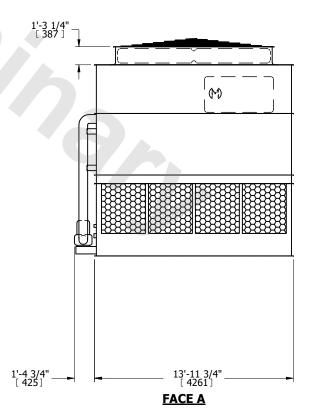

## NOTES:

- 1. (M)- FAN MOTOR LOCATION
- 2. HÉAVIEST SECTION IS UPPER SECTION
- 3. MPT DENOTES MALE PIPE THREAD
  FPT DENOTES FEMALE PIPE THREAD
  BFW DENOTES BEVELED FOR WELDING
  GVD DENOTES GROOVED
  FLG DENOTES FLANGE
  PE DENOTES PLAIN END
- 4. +UNIT WEIGHT DOES NOT INCLUDE ACCESSORIES (SEE ACCESSORY DRAWINGS)
- 5. MAKE-UP WATER PRESSURE 20 psi MIN [137 kPa], 50 psi MAX [344 kPa]
- 6. \*-APPROXIMATE DIMENSIONS DO NOT USE FOR PRE-FABRICATION OF CONNECTING PIPING
- 7. 3/4" [19mm] DIA. MOUNTING HOLES. REFER TO RECOMMENDED STEEL SUPPORT DRAWING.
- 8. DIMENSIONS LISTED AS FOLLOWS: ENGLISH FT-IN METRIC [mm]