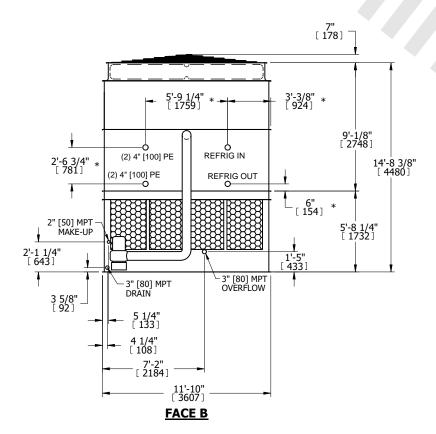

## NOTES:

- 1. (M)- FAN MOTOR LOCATION
- 2. HÉAVIEST SECTION IS UPPER SECTION
- 3. MPT DENOTES MALE PIPE THREAD
  FPT DENOTES FEMALE PIPE THREAD
  BFW DENOTES BEVELED FOR WELDING
  GVD DENOTES GROOVED
  FLG DENOTES FLANGE
  PE DENOTES PLAIN END
- 4. +UNIT WEIGHT DOES NOT INCLUDE ACCESSORIES (SEE ACCESSORY DRAWINGS)
- 5. MAKE-UP WATER PRESSURE 20 psi MIN [137 kPa], 50 psi MAX [344 kPa]
- 6. \*-APPROXIMATE DIMENSIONS DO NOT USE FOR PRE-FABRICATION OF CONNECTING PIPING
- 7. 3/4" [19mm] DIA. MOUNTING HOLES. REFER TO RECOMMENDED STEEL SUPPORT DRAWING.
- 8. DIMENSIONS LISTED AS FOLLOWS: ENGLISH FT-IN METRIC [mm]