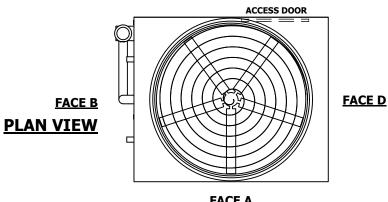

**FACE A** 

DRAWN BY: SLR NO. OF SHIPPING SECTIONS **SHIPPING** OPERATING HEAVIEST SECTION 26560 lbs+ [12050] kg+ 23500 lbs+ [10660] kg+ 34780 lbs+ [15780] kg+ WEIGHT WEIGHT WEIGHT