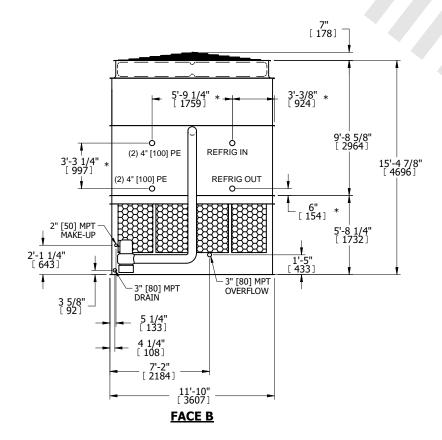

| UNIT    | CONDENSER    |           |
|---------|--------------|-----------|
| MODEL # | eco-ATC-627A | SCALE NTS |

EVAPCO, INC. Evapeo

DWG. # REV. WB3121410-DRC-ST DATE 7/18/2025 SERIAL #

- 1. (M)- FAN MOTOR LOCATION
- 2. HEAVIEST SECTION IS UPPER SECTION
- 3. MPT DENOTES MALE PIPE THREAD FPT DENOTES FEMALE PIPE THREAD BFW DENOTES BEVELED FOR WELDING **GVD DENOTES GROOVED** FLG DENOTES FLANGE PE DENOTES PLAIN END
- 4. +UNIT WEIGHT DOES NOT INCLUDE ACCESSORIES (SEE ACCESSORY DRAWINGS)
- 5. MAKE-UP WATER PRESSURE 20 psi MIN [137 kPa], 50 psi MAX [344 kPa]
- 6. \*-APPROXIMATE DIMENSIONS DO NOT USE FOR PRE-FABRICATION OF CONNECTING
- 7. 3/4" [19mm] DIA. MOUNTING HOLES. REFER TO RECOMMENDED STEEL SUPPORT DRAWING.
- 8. DIMENSIONS LISTED AS FOLLOWS: **ENGLISH FT-IN** METRIC [mm]

**FACE A** 

DRAWN BY: SLR NO. OF SHIPPING SECTIONS **SHIPPING** OPERATING HEAVIEST SECTION 26560 lbs+ [12050] kg+ 23500 lbs+ [10660] kg+ 34780 lbs+ [15780] kg+ WEIGHT WEIGHT WEIGHT