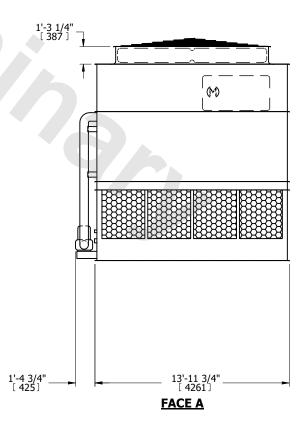

**FACE A** 

DRAWN BY: SLR NO. OF SHIPPING SECTIONS **SHIPPING** OPERATING HEAVIEST SECTION 26560 lbs+ [12050] kg+ 23500 lbs+ [10660] kg+ 34780 lbs+ [15780] kg+ WEIGHT WEIGHT WEIGHT