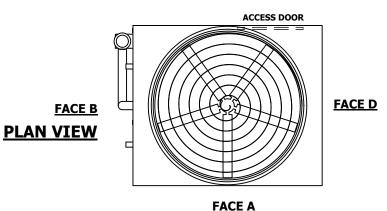

| UNIT    | CONDENSER    |           |
|---------|--------------|-----------|
| MODEL # | eco-ATC-657A | SCALE NTS |

EVAPCO, INC. Evapeo

DWG. # REV. WB3121412-DRC-ST DATE 7/17/2025 SERIAL #

- 1. (M)- FAN MOTOR LOCATION
- 2. HEAVIEST SECTION IS UPPER SECTION
- 3. MPT DENOTES MALE PIPE THREAD FPT DENOTES FEMALE PIPE THREAD BFW DENOTES BEVELED FOR WELDING **GVD DENOTES GROOVED** FLG DENOTES FLANGE PE DENOTES PLAIN END
- 4. +UNIT WEIGHT DOES NOT INCLUDE ACCESSORIES (SEE ACCESSORY DRAWINGS)
- 5. MAKE-UP WATER PRESSURE 20 psi MIN [137 kPa], 50 psi MAX [344 kPa]
- 6. \*-APPROXIMATE DIMENSIONS DO NOT USE FOR PRE-FABRICATION OF CONNECTING
- 7. 3/4" [19mm] DIA. MOUNTING HOLES. REFER TO RECOMMENDED STEEL SUPPORT DRAWING.
- 8. DIMENSIONS LISTED AS FOLLOWS: **ENGLISH FT-IN** METRIC [mm]