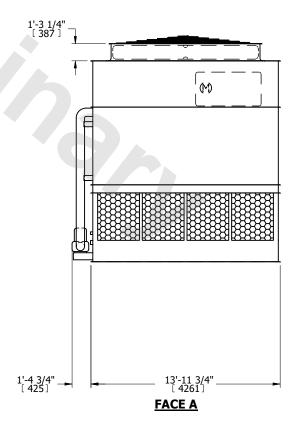

| UNIT    | CONDENSER    |           |
|---------|--------------|-----------|
| MODEL # | eco-ATC-657A | SCALE NTS |

EVAPCO, INC. Evapeo

DWG. # REV. WB3121412-DRC-ST DATE 7/17/2025 SERIAL #

- 1. (M)- FAN MOTOR LOCATION
- 2. HEAVIEST SECTION IS UPPER SECTION
- 3. MPT DENOTES MALE PIPE THREAD FPT DENOTES FEMALE PIPE THREAD BFW DENOTES BEVELED FOR WELDING **GVD DENOTES GROOVED** FLG DENOTES FLANGE PE DENOTES PLAIN END
- 4. +UNIT WEIGHT DOES NOT INCLUDE ACCESSORIES (SEE ACCESSORY DRAWINGS)
- 5. MAKE-UP WATER PRESSURE 20 psi MIN [137 kPa], 50 psi MAX [344 kPa]
- 6. \*-APPROXIMATE DIMENSIONS DO NOT USE FOR PRE-FABRICATION OF CONNECTING
- 7. 3/4" [19mm] DIA. MOUNTING HOLES. REFER TO RECOMMENDED STEEL SUPPORT DRAWING.
- 8. DIMENSIONS LISTED AS FOLLOWS: **ENGLISH FT-IN** METRIC [mm]

**SHIPPING** 30650 lbs+ [13905] kg+ WEIGHT

OPERATING WEIGHT

39080 lbs+ [17730] kg+

HEAVIEST SECTION WEIGHT

27590 lbs+ [12515] kg+

NO. OF SHIPPING SECTIONS

DRAWN BY: SLR