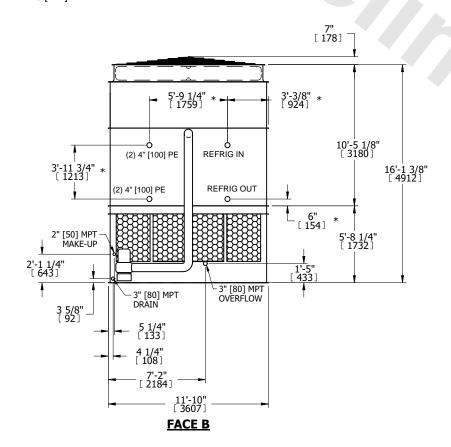

| UNIT    | CONDENSER    |           |
|---------|--------------|-----------|
| MODEL # | eco-ATC-657A | SCALE NTS |

EVAPCO, INC. Evapeo

DWG. # REV. WB3121412-DRC-ST DATE 7/17/2025 SERIAL #

- 1. (M)- FAN MOTOR LOCATION
- 2. HEAVIEST SECTION IS UPPER SECTION
- 3. MPT DENOTES MALE PIPE THREAD FPT DENOTES FEMALE PIPE THREAD BFW DENOTES BEVELED FOR WELDING **GVD DENOTES GROOVED** FLG DENOTES FLANGE PE DENOTES PLAIN END
- 4. +UNIT WEIGHT DOES NOT INCLUDE ACCESSORIES (SEE ACCESSORY DRAWINGS)
- 5. MAKE-UP WATER PRESSURE 20 psi MIN [137 kPa], 50 psi MAX [344 kPa]
- 6. \*-APPROXIMATE DIMENSIONS DO NOT USE FOR PRE-FABRICATION OF CONNECTING
- 7. 3/4" [19mm] DIA. MOUNTING HOLES. REFER TO RECOMMENDED STEEL SUPPORT DRAWING.
- 8. DIMENSIONS LISTED AS FOLLOWS: **ENGLISH FT-IN** METRIC [mm]

**SHIPPING** 30650 lbs+ [13905] kg+ WEIGHT

OPERATING WEIGHT

39080 lbs+ [17730] kg+

HEAVIEST SECTION WEIGHT

27590 lbs+ [12515] kg+

NO. OF SHIPPING SECTIONS

DRAWN BY: SLR