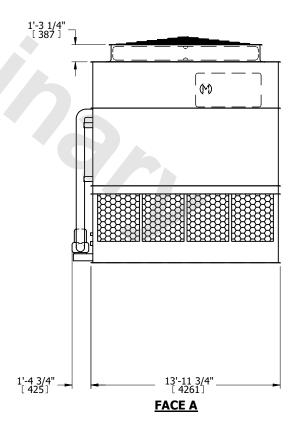

| UNIT    | CONDENSER    |           |
|---------|--------------|-----------|
| MODEL # | eco-ATC-685A | SCALE NTS |

EVAPCO, INC. Evapeo

DWG. # REV. WB3121412-DRC-ST DATE 7/17/2025 SERIAL #

- 1. (M)- FAN MOTOR LOCATION
- 2. HEAVIEST SECTION IS UPPER SECTION
- 3. MPT DENOTES MALE PIPE THREAD FPT DENOTES FEMALE PIPE THREAD BFW DENOTES BEVELED FOR WELDING **GVD DENOTES GROOVED** FLG DENOTES FLANGE PE DENOTES PLAIN END
- 4. +UNIT WEIGHT DOES NOT INCLUDE ACCESSORIES (SEE ACCESSORY DRAWINGS)
- 5. MAKE-UP WATER PRESSURE 20 psi MIN [137 kPa], 50 psi MAX [344 kPa]
- 6. \*-APPROXIMATE DIMENSIONS DO NOT USE FOR PRE-FABRICATION OF CONNECTING
- 7. 3/4" [19mm] DIA. MOUNTING HOLES. REFER TO RECOMMENDED STEEL SUPPORT DRAWING.
- 8. DIMENSIONS LISTED AS FOLLOWS: **ENGLISH FT-IN** METRIC [mm]

## FACE C

**FACE A** 

**SHIPPING** 30810 lbs+ [13980] kg+ WEIGHT

OPERATING WEIGHT

39240 lbs+ [17800] kg+

HEAVIEST SECTION WEIGHT

27750 lbs+ [12590] kg+

NO. OF SHIPPING SECTIONS