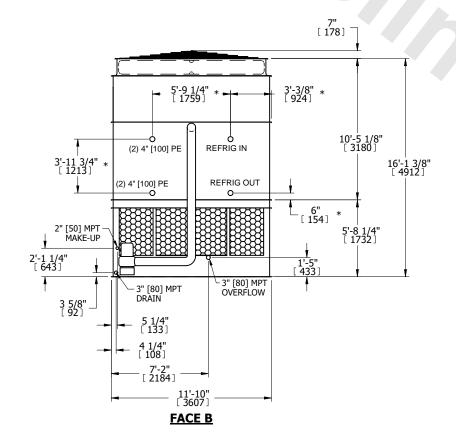

| UNIT    | CONDENSER    |           |
|---------|--------------|-----------|
| MODEL # | eco-ATC-685A | SCALE NTS |

EVAPCO, INC. Evapeo

DWG. # REV. WB3121412-DRC-ST DATE 7/17/2025 SERIAL #

- 1. (M)- FAN MOTOR LOCATION
- 2. HEAVIEST SECTION IS UPPER SECTION
- 3. MPT DENOTES MALE PIPE THREAD FPT DENOTES FEMALE PIPE THREAD BFW DENOTES BEVELED FOR WELDING **GVD DENOTES GROOVED** FLG DENOTES FLANGE PE DENOTES PLAIN END
- 4. +UNIT WEIGHT DOES NOT INCLUDE ACCESSORIES (SEE ACCESSORY DRAWINGS)
- 5. MAKE-UP WATER PRESSURE 20 psi MIN [137 kPa], 50 psi MAX [344 kPa]
- 6. \*-APPROXIMATE DIMENSIONS DO NOT USE FOR PRE-FABRICATION OF CONNECTING
- 7. 3/4" [19mm] DIA. MOUNTING HOLES. REFER TO RECOMMENDED STEEL SUPPORT DRAWING.
- 8. DIMENSIONS LISTED AS FOLLOWS: **ENGLISH FT-IN** METRIC [mm]

## FACE C

**FACE A** 

**SHIPPING** 30810 lbs+ [13980] kg+ WEIGHT

OPERATING WEIGHT

39240 lbs+ [17800] kg+

HEAVIEST SECTION WEIGHT

27750 lbs+ [12590] kg+

NO. OF SHIPPING SECTIONS