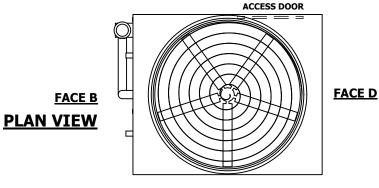

## FACE C

**FACE A** 

**SHIPPING** 30810 lbs+ [13980] kg+ WEIGHT

OPERATING WEIGHT

39240 lbs+ [17800] kg+

HEAVIEST SECTION WEIGHT

27750 lbs+ [12590] kg+

NO. OF SHIPPING SECTIONS