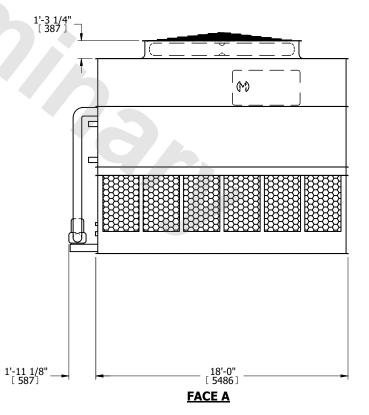

## NOTES:

- 1. (M)- FAN MOTOR LOCATION
- 2. HEAVIEST SECTION IS UPPER SECTION
- 3. MPT DENOTES MALE PIPE THREAD
  FPT DENOTES FEMALE PIPE THREAD
  BFW DENOTES BEVELED FOR WELDING
  GVD DENOTES GROOVED
  FLG DENOTES FLANGE
  PE DENOTES PLAIN END
- 4. +UNIT WEIGHT DOES NOT INCLUDE ACCESSORIES (SEE ACCESSORY DRAWINGS)
- 5. MAKE-UP WATER PRESSURE 20 psi MIN [137 kPa], 50 psi MAX [344 kPa]
- 6. \*-APPROXIMATE DIMENSIONS DO NOT USE FOR PRE-FABRICATION OF CONNECTING PIPING
- 7. 3/4" [19mm] DIA. MOUNTING HOLES. REFER TO RECOMMENDED STEEL SUPPORT DRAWING.
- 8. DIMENSIONS LISTED AS FOLLOWS: ENGLISH FT-IN METRIC [mm]

## FACE C

FACE D

**FACE A** 

SHIPPING WEIGHT 28870 lbs+ [13100] kg+ OPERATING WEIGHT

39300 lbs+ [17830] kg+

HEAVIEST SECTION WEIGHT

24950 lbs+ [11320] kg+

NO. OF SHIPPING SECTIONS