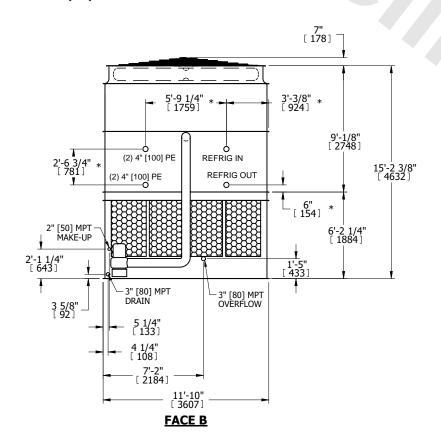

## NOTES:

- 1. (M)- FAN MOTOR LOCATION
- 2. HEAVIEST SECTION IS UPPER SECTION
- 3. MPT DENOTES MALE PIPE THREAD
  FPT DENOTES FEMALE PIPE THREAD
  BFW DENOTES BEVELED FOR WELDING
  GVD DENOTES GROOVED
  FLG DENOTES FLANGE
  PE DENOTES PLAIN END
- 4. +UNIT WEIGHT DOES NOT INCLUDE ACCESSORIES (SEE ACCESSORY DRAWINGS)
- 5. MAKE-UP WATER PRESSURE 20 psi MIN [137 kPa], 50 psi MAX [344 kPa]
- 6. \*-APPROXIMATE DIMENSIONS DO NOT USE FOR PRE-FABRICATION OF CONNECTING PIPING
- 7. 3/4" [19mm] DIA. MOUNTING HOLES. REFER TO RECOMMENDED STEEL SUPPORT DRAWING.
- 8. DIMENSIONS LISTED AS FOLLOWS: ENGLISH FT-IN METRIC [mm]

## FACE C

FACE D

**FACE A** 

SHIPPING WEIGHT 28870 lbs+ [13100] kg+ OPERATING WEIGHT

39300 lbs+ [17830] kg+

HEAVIEST SECTION WEIGHT

24950 lbs+ [11320] kg+

NO. OF SHIPPING SECTIONS