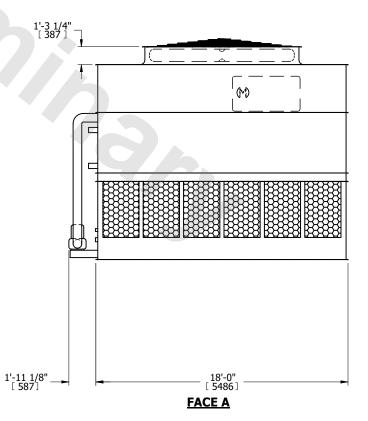

FACE D

**FACE A** 

**SHIPPING** 29060 lbs+ [13185] kg+ WEIGHT

OPERATING WEIGHT

39300 lbs+ [17830] kg+

HEAVIEST SECTION WEIGHT

25140 lbs+ [11405] kg+

NO. OF SHIPPING SECTIONS