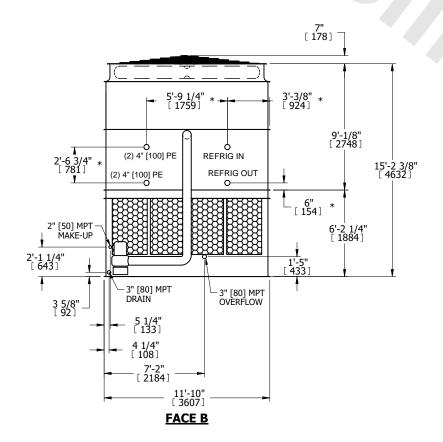

| UNIT    | CONDENSER    |           |
|---------|--------------|-----------|
| MODEL # | eco-ATC-700A | SCALE NTS |

EVAPCO, INC. Evapeo

DWG. # REV. WB3121808-DRC-ST DATE 7/12/2025 SERIAL #

- 1. (M)- FAN MOTOR LOCATION
- 2. HEAVIEST SECTION IS UPPER SECTION
- 3. MPT DENOTES MALE PIPE THREAD FPT DENOTES FEMALE PIPE THREAD BFW DENOTES BEVELED FOR WELDING **GVD DENOTES GROOVED** FLG DENOTES FLANGE PE DENOTES PLAIN END
- 4. +UNIT WEIGHT DOES NOT INCLUDE ACCESSORIES (SEE ACCESSORY DRAWINGS)
- 5. MAKE-UP WATER PRESSURE 20 psi MIN [137 kPa], 50 psi MAX [344 kPa]
- 6. \*-APPROXIMATE DIMENSIONS DO NOT USE FOR PRE-FABRICATION OF CONNECTING
- 7. 3/4" [19mm] DIA. MOUNTING HOLES. REFER TO RECOMMENDED STEEL SUPPORT DRAWING.
- 8. DIMENSIONS LISTED AS FOLLOWS: **ENGLISH FT-IN** METRIC [mm]

FACE D

**FACE A** 

**SHIPPING** 29060 lbs+ [13185] kg+ WEIGHT

OPERATING WEIGHT

39300 lbs+ [17830] kg+

HEAVIEST SECTION WEIGHT

25140 lbs+ [11405] kg+

NO. OF SHIPPING SECTIONS