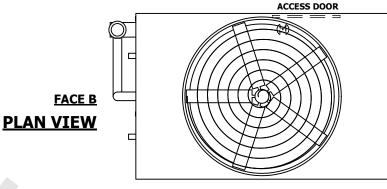

FACE D

**FACE A** 

**SHIPPING** 29060 lbs+ [13185] kg+ WEIGHT

OPERATING WEIGHT

39300 lbs+ [17830] kg+

HEAVIEST SECTION WEIGHT

25140 lbs+ [11405] kg+

NO. OF SHIPPING SECTIONS