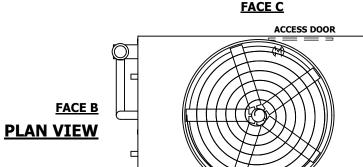

## NOTES:

- 1. (M)- FAN MOTOR LOCATION
- 2. HEAVIEST SECTION IS UPPER SECTION
- 3. MPT DENOTES MALE PIPE THREAD
  FPT DENOTES FEMALE PIPE THREAD
  BFW DENOTES BEVELED FOR WELDING
  GVD DENOTES GROOVED
  FLG DENOTES FLANGE
  PE DENOTES PLAIN END
- 4. +UNIT WEIGHT DOES NOT INCLUDE ACCESSORIES (SEE ACCESSORY DRAWINGS)
- 5. MAKE-UP WATER PRESSURE 20 psi MIN [137 kPa], 50 psi MAX [344 kPa]
- 6. \*-APPROXIMATE DIMENSIONS DO NOT USE FOR PRE-FABRICATION OF CONNECTING PIPING
- 7. 3/4" [19mm] DIA. MOUNTING HOLES. REFER TO RECOMMENDED STEEL SUPPORT DRAWING.
- 8. DIMENSIONS LISTED AS FOLLOWS: ENGLISH FT-IN METRIC [mm]

FACE D

**FACE A** 

OPERATING WEIGHT

49190 lbs+ [22315] kg+

HEAVIEST SECTION WEIGHT

34470 lbs+ [15640] kg+

NO. OF SHIPPING SECTIONS

DRAWN BY: