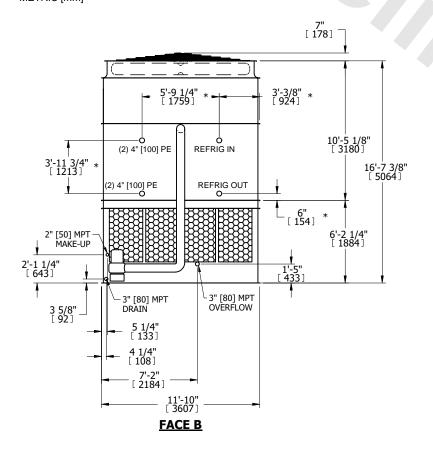

## NOTES:

- 1. (M)- FAN MOTOR LOCATION
- 2. HEAVIEST SECTION IS UPPER SECTION
- 3. MPT DENOTES MALE PIPE THREAD
  FPT DENOTES FEMALE PIPE THREAD
  BFW DENOTES BEVELED FOR WELDING
  GVD DENOTES GROOVED
  FLG DENOTES FLANGE
  PE DENOTES PLAIN END
- 4. +UNIT WEIGHT DOES NOT INCLUDE ACCESSORIES (SEE ACCESSORY DRAWINGS)
- 5. MAKE-UP WATER PRESSURE 20 psi MIN [137 kPa], 50 psi MAX [344 kPa]
- 6. \*-APPROXIMATE DIMENSIONS DO NOT USE FOR PRE-FABRICATION OF CONNECTING PIPING
- 7. 3/4" [19mm] DIA. MOUNTING HOLES. REFER TO RECOMMENDED STEEL SUPPORT DRAWING.
- 8. DIMENSIONS LISTED AS FOLLOWS: ENGLISH FT-IN METRIC [mm]

FACE D

**FACE A** 

OPERATING WEIGHT

49190 lbs+ [22315] kg+

HEAVIEST SECTION WEIGHT

34470 lbs+ [15640] kg+

NO. OF SHIPPING SECTIONS

DRAWN BY: