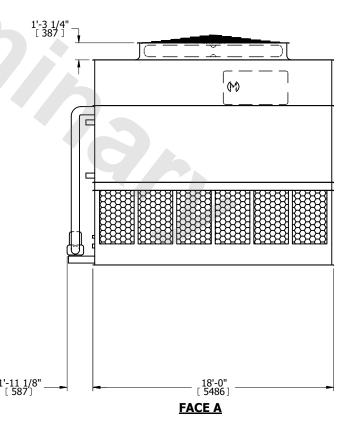

## NOTES:

- 1. (M)- FAN MOTOR LOCATION
- 2. HEAVIEST SECTION IS UPPER SECTION
- 3. MPT DENOTES MALE PIPE THREAD
  FPT DENOTES FEMALE PIPE THREAD
  BFW DENOTES BEVELED FOR WELDING
  GVD DENOTES GROOVED
  FLG DENOTES FLANGE
  PE DENOTES PLAIN END
- 4. +UNIT WEIGHT DOES NOT INCLUDE ACCESSORIES (SEE ACCESSORY DRAWINGS)
- 5. MAKE-UP WATER PRESSURE 20 psi MIN [137 kPa], 50 psi MAX [344 kPa]
- 6. \*-APPROXIMATE DIMENSIONS DO NOT USE FOR PRE-FABRICATION OF CONNECTING PIPING
- 7. 3/4" [19mm] DIA. MOUNTING HOLES. REFER TO RECOMMENDED STEEL SUPPORT DRAWING.
- 8. DIMENSIONS LISTED AS FOLLOWS: ENGLISH FT-IN METRIC [mm]

FACE D

**FACE A** 

OPERATING WEIGHT

49190 lbs+ [22315] kg+

HEAVIEST SECTION WEIGHT

34470 lbs+ [15640] kg+

NO. OF SHIPPING SECTIONS

DRAWN BY: