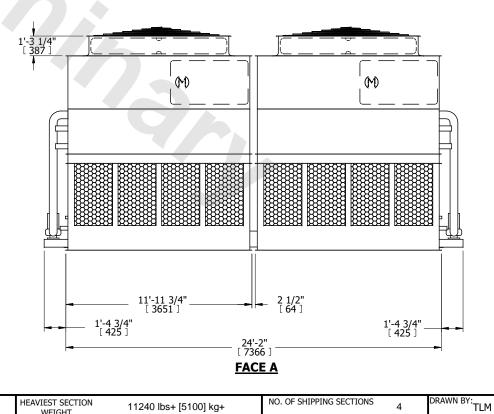

## NOTES:

WEIGHT

- 1. (M)- FAN MOTOR LOCATION
- 2. HÉAVIEST SECTION IS UPPER SECTION
- 3. MPT DENOTES MALE PIPE THREAD FPT DENOTES FEMALE PIPE THREAD BFW DENOTES BEVELED FOR WELDING **GVD DENOTES GROOVED** 
  - FLG DENOTES FLANGE PE DENOTES PLAIN END
- 4. +UNIT WEIGHT DOES NOT INCLUDE ACCESSORIES (SEE ACCESSORY DRAWINGS)
- 5. MAKE-UP WATER PRESSURE 20 psi MIN [137 kPa], 50 psi MAX [344 kPa]
- 6. \*-APPROXIMATE DIMENSIONS DO NOT USE FOR PRE-FABRICATION OF CONNECTING
- 7. 3/4" [19mm] DIA. MOUNTING HOLES. REFER TO RECOMMENDED STEEL SUPPORT DRAWING.
- 8. DIMENSIONS LISTED AS FOLLOWS: ENGLISH FT-IN METRIC [mm]

WEIGHT

11240 lbs+ [5100] kg+

NO. OF SHIPPING SECTIONS