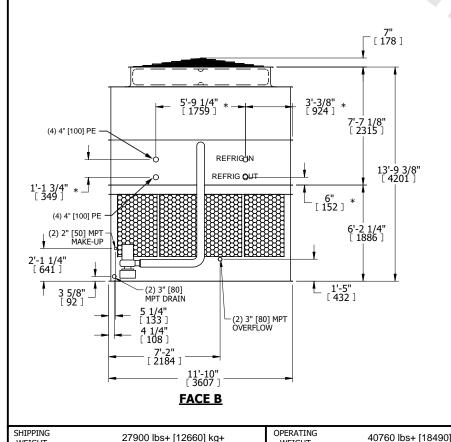

| UNIT    | CONDENSER    |           |  |
|---------|--------------|-----------|--|
| MODEL # | eco-ATC-753A | SCALE NTS |  |

EVAPCO, INC. Evapco

HEAVIEST SECTION

WEIGHT

40760 lbs+ [18490] kg+

DWG. # REV. EG122404-DRC-ST DATE 7/11/2025 SERIAL #

## NOTES:

WEIGHT

- 1. (M)- FAN MOTOR LOCATION
- 2. HÉAVIEST SECTION IS UPPER SECTION
- 3. MPT DENOTES MALE PIPE THREAD FPT DENOTES FEMALE PIPE THREAD BFW DENOTES BEVELED FOR WELDING **GVD DENOTES GROOVED** 
  - FLG DENOTES FLANGE PE DENOTES PLAIN END
- 4. +UNIT WEIGHT DOES NOT INCLUDE ACCESSORIES (SEE ACCESSORY DRAWINGS)
- 5. MAKE-UP WATER PRESSURE 20 psi MIN [137 kPa], 50 psi MAX [344 kPa]
- 6. \*-APPROXIMATE DIMENSIONS DO NOT USE FOR PRE-FABRICATION OF CONNECTING
- 7. 3/4" [19mm] DIA. MOUNTING HOLES. REFER TO RECOMMENDED STEEL SUPPORT DRAWING.
- 8. DIMENSIONS LISTED AS FOLLOWS: ENGLISH FT-IN METRIC [mm]