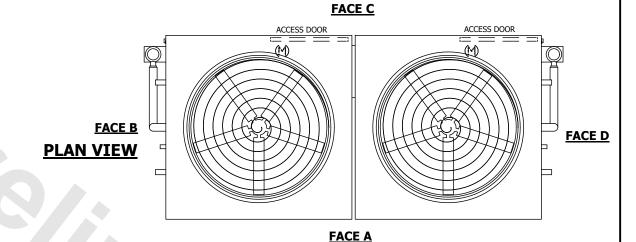

## NOTES:

WEIGHT

- 1. (M)- FAN MOTOR LOCATION
- 2. HÉAVIEST SECTION IS UPPER SECTION
- 3. MPT DENOTES MALE PIPE THREAD FPT DENOTES FEMALE PIPE THREAD BFW DENOTES BEVELED FOR WELDING **GVD DENOTES GROOVED** 
  - FLG DENOTES FLANGE PE DENOTES PLAIN END
- 4. +UNIT WEIGHT DOES NOT INCLUDE ACCESSORIES (SEE ACCESSORY DRAWINGS)
- 5. MAKE-UP WATER PRESSURE 20 psi MIN [137 kPa], 50 psi MAX [344 kPa]
- 6. \*-APPROXIMATE DIMENSIONS DO NOT USE FOR PRE-FABRICATION OF CONNECTING
- 7. 3/4" [19mm] DIA. MOUNTING HOLES. REFER TO RECOMMENDED STEEL SUPPORT DRAWING.
- 8. DIMENSIONS LISTED AS FOLLOWS: ENGLISH FT-IN METRIC [mm]