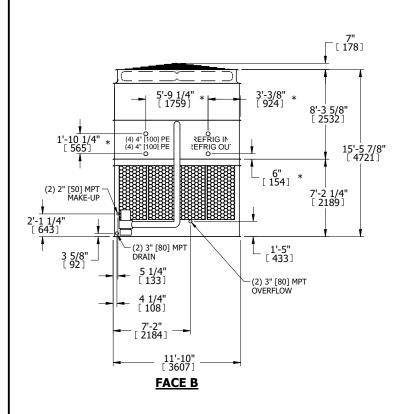

## NOTES:

- 1. (M)- FAN MOTOR LOCATION
- 2. HEAVIEST SECTION IS UPPER SECTION
- 3. MPT DENOTES MALE PIPE THREAD
  FPT DENOTES FEMALE PIPE THREAD
  BFW DENOTES BEVELED FOR WELDING
  GVD DENOTES GROOVED
  FLG DENOTES FLANGE
  PE DENOTES PLAIN END
- 4. +UNIT WEIGHT DOES NOT INCLUDE ACCESSORIES (SEE ACCESSORY DRAWINGS)
- 5. MAKE-UP WATER PRESSURE 20 psi MIN [137 kPa], 50 psi MAX [344 kPa]
- 6. \*-APPROXIMATE DIMENSIONS DO NOT USE FOR PRE-FABRICATION OF CONNECTING PIPING
- 7. 3/4" [19mm] DIA. MOUNTING HOLES. REFER TO RECOMMENDED STEEL SUPPORT DRAWING.
- 8. DIMENSIONS LISTED AS FOLLOWS: ENGLISH FT-IN METRIC [mm]