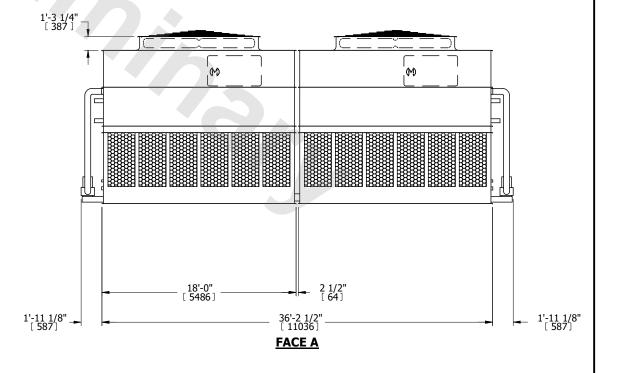

## NOTES:

- 1. (M)- FAN MOTOR LOCATION
- 2. HEAVIEST SECTION IS UPPER SECTION
- 3. MPT DENOTES MALE PIPE THREAD
  FPT DENOTES FEMALE PIPE THREAD
  BFW DENOTES BEVELED FOR WELDING
  GVD DENOTES GROOVED
  FLG DENOTES FLANGE
  PE DENOTES PLAIN END
- 4. +UNIT WEIGHT DOES NOT INCLUDE ACCESSORIES (SEE ACCESSORY DRAWINGS)
- 5. MAKE-UP WATER PRESSURE 20 psi MIN [137 kPa], 50 psi MAX [344 kPa]
- 6. \*-APPROXIMATE DIMENSIONS DO NOT USE FOR PRE-FABRICATION OF CONNECTING PIPING
- 7. 3/4" [19mm] DIA. MOUNTING HOLES. REFER TO RECOMMENDED STEEL SUPPORT DRAWING.
- 8. DIMENSIONS LISTED AS FOLLOWS: ENGLISH FT-IN METRIC [mm]