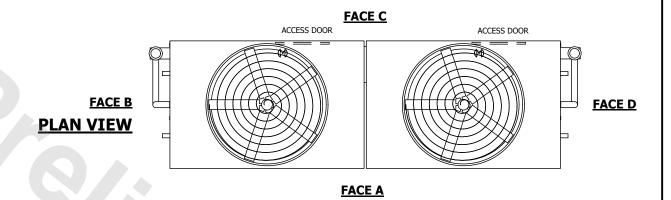

## NOTES:

- 1. (M)- FAN MOTOR LOCATION
- 2. HEAVIEST SECTION IS UPPER SECTION
- 3. MPT DENOTES MALE PIPE THREAD
  FPT DENOTES FEMALE PIPE THREAD
  BFW DENOTES BEVELED FOR WELDING
  GVD DENOTES GROOVED
  FLG DENOTES FLANGE
  PE DENOTES PLAIN END
- 4. +UNIT WEIGHT DOES NOT INCLUDE ACCESSORIES (SEE ACCESSORY DRAWINGS)
- 5. MAKE-UP WATER PRESSURE 20 psi MIN [137 kPa], 50 psi MAX [344 kPa]
- 6. \*-APPROXIMATE DIMENSIONS DO NOT USE FOR PRE-FABRICATION OF CONNECTING PIPING
- 7. 3/4" [19mm] DIA. MOUNTING HOLES. REFER TO RECOMMENDED STEEL SUPPORT DRAWING.
- 8. DIMENSIONS LISTED AS FOLLOWS: ENGLISH FT-IN METRIC [mm]