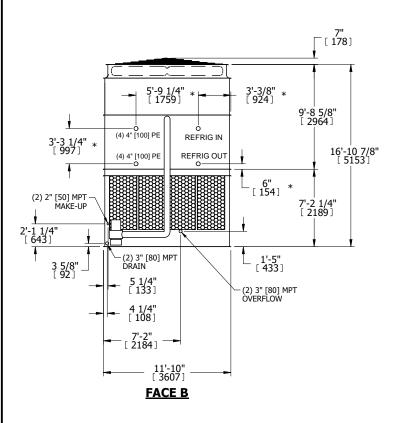

## NOTES:

- 1. (M)- FAN MOTOR LOCATION
- 2. HEAVIEST SECTION IS UPPER SECTION
- 3. MPT DENOTES MALE PIPE THREAD
  FPT DENOTES FEMALE PIPE THREAD
  BFW DENOTES BEVELED FOR WELDING
  GVD DENOTES GROOVED
  FLG DENOTES FLANGE
  PE DENOTES PLAIN END
- 4. +UNIT WEIGHT DOES NOT INCLUDE ACCESSORIES (SEE ACCESSORY DRAWINGS)
- 5. MAKE-UP WATER PRESSURE 20 psi MIN [137 kPa], 50 psi MAX [344 kPa]
- 6. \*-APPROXIMATE DIMENSIONS DO NOT USE FOR PRE-FABRICATION OF CONNECTING PIPING
- 7. 3/4" [19mm] DIA. MOUNTING HOLES. REFER TO RECOMMENDED STEEL SUPPORT DRAWING.
- 8. DIMENSIONS LISTED AS FOLLOWS: ENGLISH FT-IN METRIC [mm]