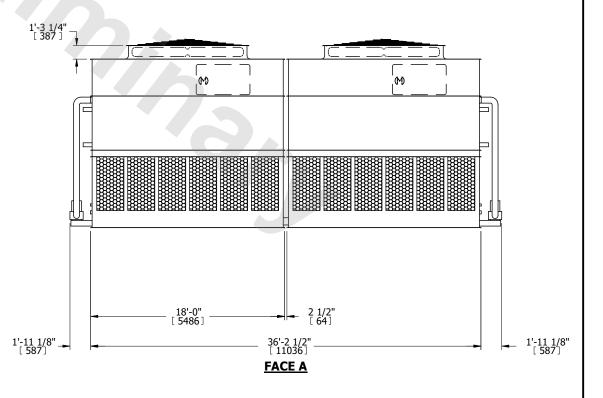

|
|---------|---------------|-----------|
| MODEL # | eco-ATC-1570A | SCALE NTS |

EVAPCO, INC. Evapco

DWG. # WB3123610-DRC-ST REV. SERIAL # DATE 7/9/2025

## NOTES:

- 1. (M)- FAN MOTOR LOCATION
- 2. HEAVIEST SECTION IS UPPER SECTION
- 3. MPT DENOTES MALE PIPE THREAD
  FPT DENOTES FEMALE PIPE THREAD
  BFW DENOTES BEVELED FOR WELDING
  GVD DENOTES GROOVED
  FLG DENOTES FLANGE
  PE DENOTES PLAIN END
- 4. +UNIT WEIGHT DOES NOT INCLUDE ACCESSORIES (SEE ACCESSORY DRAWINGS)
- 5. MAKE-UP WATER PRESSURE 20 psi MIN [137 kPa], 50 psi MAX [344 kPa]
- 6. \*-APPROXIMATE DIMENSIONS DO NOT USE FOR PRE-FABRICATION OF CONNECTING PIPING
- 7. 3/4" [19mm] DIA. MOUNTING HOLES. REFER TO RECOMMENDED STEEL SUPPORT DRAWING.
- 8. DIMENSIONS LISTED AS FOLLOWS: ENGLISH FT-IN METRIC [mm]



**FACE A**