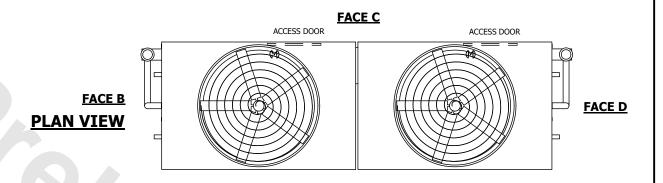

## NOTES:

- 1. (M)- FAN MOTOR LOCATION
- 2. HEAVIEST SECTION IS UPPER SECTION
- 3. MPT DENOTES MALE PIPE THREAD
  FPT DENOTES FEMALE PIPE THREAD
  BFW DENOTES BEVELED FOR WELDING
  GVD DENOTES GROOVED
  FLG DENOTES FLANGE
  PE DENOTES PLAIN END
- 4. +UNIT WEIGHT DOES NOT INCLUDE ACCESSORIES (SEE ACCESSORY DRAWINGS)
- 5. MAKE-UP WATER PRESSURE 20 psi MIN [137 kPa], 50 psi MAX [344 kPa]
- 6. \*-APPROXIMATE DIMENSIONS DO NOT USE FOR PRE-FABRICATION OF CONNECTING PIPING
- 7. 3/4" [19mm] DIA. MOUNTING HOLES. REFER TO RECOMMENDED STEEL SUPPORT DRAWING.
- 8. DIMENSIONS LISTED AS FOLLOWS: ENGLISH FT-IN METRIC [mm]