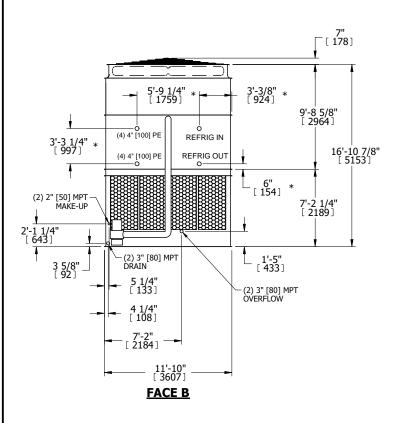

## NOTES:

- 1. (M)- FAN MOTOR LOCATION
- 2. HEAVIEST SECTION IS UPPER SECTION
- 3. MPT DENOTES MALE PIPE THREAD FPT DENOTES FEMALE PIPE THREAD BFW DENOTES BEVELED FOR WELDING GVD DENOTES GROOVED FLG DENOTES FLANGE PE DENOTES PLAIN END
- 4. +UNIT WEIGHT DOES NOT INCLUDE ACCESSORIES (SEE ACCESSORY DRAWINGS)
- 5. MAKE-UP WATER PRESSURE 20 psi MIN [137 kPa], 50 psi MAX [344 kPa]
- 6. \*-APPROXIMATE DIMENSIONS DO NOT USE FOR PRE-FABRICATION OF CONNECTING PIPING
- 7. 3/4" [19mm] DIA. MOUNTING HOLES. REFER TO RECOMMENDED STEEL SUPPORT DRAWING.
- 8. DIMENSIONS LISTED AS FOLLOWS: ENGLISH FT-IN METRIC [mm]