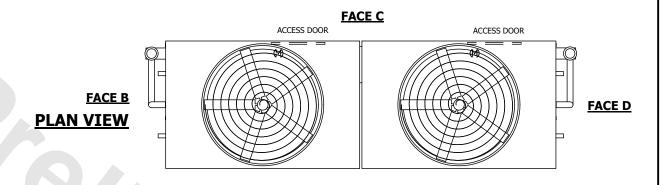

## NOTES:

- 1. (M)- FAN MOTOR LOCATION
- 2. HEAVIEST SECTION IS UPPER SECTION
- 3. MPT DENOTES MALE PIPE THREAD FPT DENOTES FEMALE PIPE THREAD BFW DENOTES BEVELED FOR WELDING GVD DENOTES GROOVED FLG DENOTES FLANGE PE DENOTES PLAIN END
- 4. +UNIT WEIGHT DOES NOT INCLUDE ACCESSORIES (SEE ACCESSORY DRAWINGS)
- 5. MAKE-UP WATER PRESSURE 20 psi MIN [137 kPa], 50 psi MAX [344 kPa]
- 6. \*-APPROXIMATE DIMENSIONS DO NOT USE FOR PRE-FABRICATION OF CONNECTING PIPING
- 7. 3/4" [19mm] DIA. MOUNTING HOLES. REFER TO RECOMMENDED STEEL SUPPORT DRAWING.
- 8. DIMENSIONS LISTED AS FOLLOWS: ENGLISH FT-IN METRIC [mm]