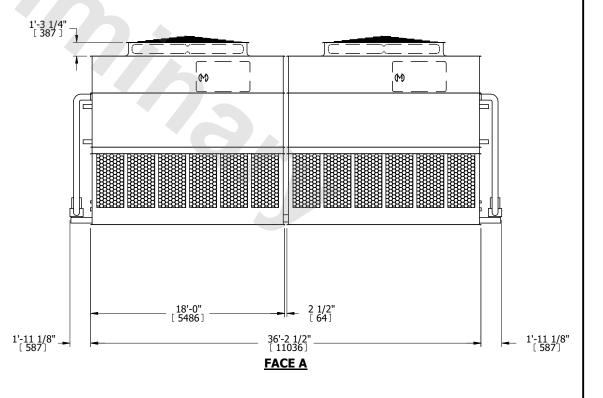

ER     |           |
|---------|---------------|-----------|
| MODEL # | eco-ATC-1738A | SCALE NTS |

EVAPCO, INC. Evapeo

DWG. # WB3123610-DRC-ST REV. SERIAL # DATE 7/11/2025

## NOTES:

- 1. (M)- FAN MOTOR LOCATION
- 2. HEAVIEST SECTION IS UPPER SECTION
- 3. MPT DENOTES MALE PIPE THREAD FPT DENOTES FEMALE PIPE THREAD BFW DENOTES BEVELED FOR WELDING GVD DENOTES GROOVED FLG DENOTES FLANGE PE DENOTES PLAIN END
- 4. +UNIT WEIGHT DOES NOT INCLUDE ACCESSORIES (SEE ACCESSORY DRAWINGS)
- 5. MAKE-UP WATER PRESSURE 20 psi MIN [137 kPa], 50 psi MAX [344 kPa]
- 6. \*-APPROXIMATE DIMENSIONS DO NOT USE FOR PRE-FABRICATION OF CONNECTING PIPING
- 7. 3/4" [19mm] DIA. MOUNTING HOLES. REFER TO RECOMMENDED STEEL SUPPORT DRAWING.
- 8. DIMENSIONS LISTED AS FOLLOWS: ENGLISH FT-IN METRIC [mm]



**FACE A**