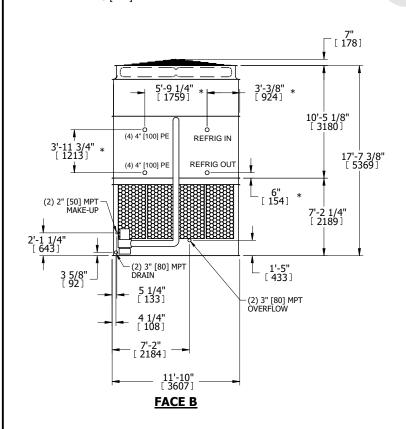

| UNIT    | CONDENSE      | ₹ .       |
|---------|---------------|-----------|
| MODEL # | eco-ATC-1770A | SCALE NTS |
| NOTES:  |               |           |

EVAPCO, INC. Evapco

**FACE B** 

**PLAN VIEW** 

DWG. # REV. WB3123612-DRC-ST DATE 7/17/2025 SERIAL #

- 1. (M)- FAN MOTOR LOCATION
- 2. HÉAVIEST SECTION IS UPPER SECTION
- 3. MPT DENOTES MALE PIPE THREAD FPT DENOTES FEMALE PIPE THREAD BFW DENOTES BEVELED FOR WELDING **GVD DENOTES GROOVED** FLG DENOTES FLANGE PE DENOTES PLAIN END
- 4. +UNIT WEIGHT DOES NOT INCLUDE ACCESSORIES (SEE ACCESSORY DRAWINGS)
- 5. MAKE-UP WATER PRESSURE 20 psi MIN [137 kPa], 50 psi MAX [344 kPa]
- 6. \*-APPROXIMATE DIMENSIONS DO NOT USE FOR PRE-FABRICATION OF CONNECTING
- 7. 3/4" [19mm] DIA. MOUNTING HOLES. REFER TO RECOMMENDED STEEL SUPPORT DRAWING.
- 8. DIMENSIONS LISTED AS FOLLOWS: **ENGLISH FT-IN** METRIC [mm]