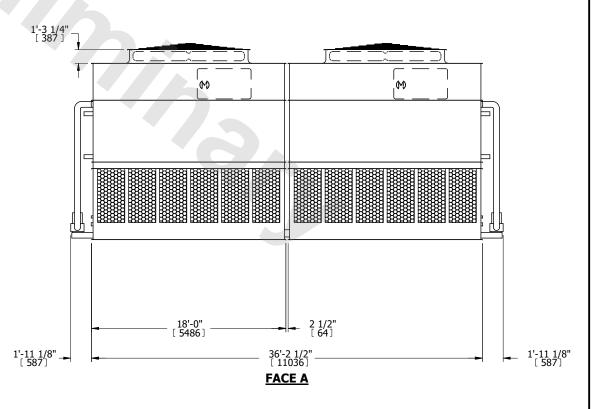

co-ATC-1770A | SCALE NTS |
| NOTES:  |               |           |

EVAPCO, INC. Evapco

**FACE B** 

**PLAN VIEW** 

DWG. # REV. WB3123612-DRC-ST DATE 7/17/2025 SERIAL #

- 1. (M)- FAN MOTOR LOCATION
- 2. HÉAVIEST SECTION IS UPPER SECTION
- 3. MPT DENOTES MALE PIPE THREAD FPT DENOTES FEMALE PIPE THREAD BFW DENOTES BEVELED FOR WELDING **GVD DENOTES GROOVED** FLG DENOTES FLANGE PE DENOTES PLAIN END
- 4. +UNIT WEIGHT DOES NOT INCLUDE ACCESSORIES (SEE ACCESSORY DRAWINGS)
- 5. MAKE-UP WATER PRESSURE 20 psi MIN [137 kPa], 50 psi MAX [344 kPa]
- 6. \*-APPROXIMATE DIMENSIONS DO NOT USE FOR PRE-FABRICATION OF CONNECTING
- 7. 3/4" [19mm] DIA. MOUNTING HOLES. REFER TO RECOMMENDED STEEL SUPPORT DRAWING.
- 8. DIMENSIONS LISTED AS FOLLOWS: **ENGLISH FT-IN** METRIC [mm]





**FACE C** 

**FACE A**