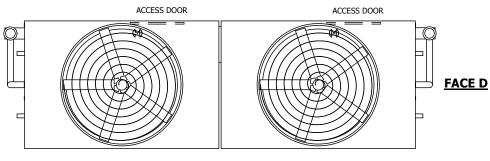

---|-----------|
| MODEL # | eco-ATC-1770A | SCALE NTS |
| NOTES:  |               |           |

EVAPCO, INC. Evapco

**FACE B** 

**PLAN VIEW** 

DWG. # REV. WB3123612-DRC-ST DATE 7/17/2025 SERIAL #

- 1. (M)- FAN MOTOR LOCATION
- 2. HÉAVIEST SECTION IS UPPER SECTION
- 3. MPT DENOTES MALE PIPE THREAD FPT DENOTES FEMALE PIPE THREAD BFW DENOTES BEVELED FOR WELDING **GVD DENOTES GROOVED** FLG DENOTES FLANGE PE DENOTES PLAIN END
- 4. +UNIT WEIGHT DOES NOT INCLUDE ACCESSORIES (SEE ACCESSORY DRAWINGS)
- 5. MAKE-UP WATER PRESSURE 20 psi MIN [137 kPa], 50 psi MAX [344 kPa]
- 6. \*-APPROXIMATE DIMENSIONS DO NOT USE FOR PRE-FABRICATION OF CONNECTING
- 7. 3/4" [19mm] DIA. MOUNTING HOLES. REFER TO RECOMMENDED STEEL SUPPORT DRAWING.
- 8. DIMENSIONS LISTED AS FOLLOWS: **ENGLISH FT-IN** METRIC [mm]





**FACE C** 

**FACE A**