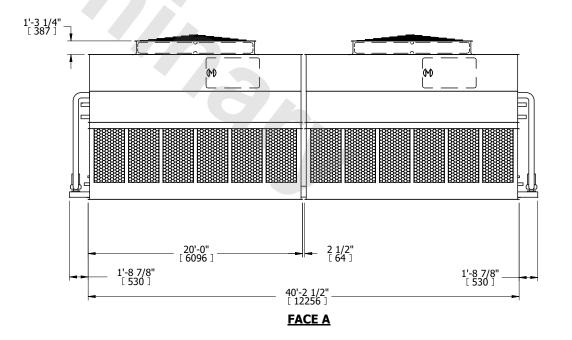

## NOTES:

- 1. (M)- FAN MOTOR LOCATION
- 2. HÉAVIEST SECTION IS UPPER SECTION
- 3. MPT DENOTES MALE PIPE THREAD FPT DENOTES FEMALE PIPE THREAD BFW DENOTES BEVELED FOR WELDING GVD DENOTES GROOVED FLG DENOTES FLANGE
- PE DENOTES PLANGE
  PE DENOTES PLAIN END
- 4. +UNIT WEIGHT DOES NOT INCLUDE ACCESSORIES (SEE ACCESSORY DRAWINGS)
- 5. MAKE-UP WATER PRESSURE 20 psi MIN [137 kPa], 50 psi MAX [344 kPa]
- 6. \*-APPROXIMATE DIMENSIONS DO NOT USE FOR PRE-FABRICATION OF CONNECTING PIPING
- 7. 3/4" [19mm] DIA. MOUNTING HOLES. REFER TO RECOMMENDED STEEL SUPPORT DRAWING.
- 8. DIMENSIONS LISTED AS FOLLOWS: ENGLISH FT-IN METRIC [mm]