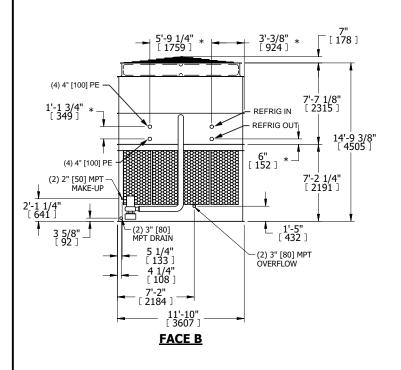

## NOTES:

- 1. (M)- FAN MOTOR LOCATION
- 2. HÉAVIEST SECTION IS UPPER SECTION
- 3. MPT DENOTES MALE PIPE THREAD FPT DENOTES FEMALE PIPE THREAD BFW DENOTES BEVELED FOR WELDING GVD DENOTES GROOVED FLG DENOTES FLANGE
- PE DENOTES PLANGE
  PE DENOTES PLAIN END
- 4. +UNIT WEIGHT DOES NOT INCLUDE ACCESSORIES (SEE ACCESSORY DRAWINGS)
- 5. MAKE-UP WATER PRESSURE 20 psi MIN [137 kPa], 50 psi MAX [344 kPa]
- 6. \*-APPROXIMATE DIMENSIONS DO NOT USE FOR PRE-FABRICATION OF CONNECTING PIPING
- 7. 3/4" [19mm] DIA. MOUNTING HOLES. REFER TO RECOMMENDED STEEL SUPPORT DRAWING.
- 8. DIMENSIONS LISTED AS FOLLOWS: ENGLISH FT-IN METRIC [mm]