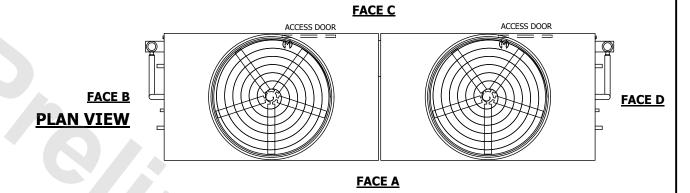

## NOTES:

- 1. (M)- FAN MOTOR LOCATION
- 2. HÉAVIEST SECTION IS UPPER SECTION
- 3. MPT DENOTES MALE PIPE THREAD FPT DENOTES FEMALE PIPE THREAD BFW DENOTES BEVELED FOR WELDING GVD DENOTES GROOVED FLG DENOTES FLANGE
- PE DENOTES PLANGE
  PE DENOTES PLAIN END
- 4. +UNIT WEIGHT DOES NOT INCLUDE ACCESSORIES (SEE ACCESSORY DRAWINGS)
- 5. MAKE-UP WATER PRESSURE 20 psi MIN [137 kPa], 50 psi MAX [344 kPa]
- 6. \*-APPROXIMATE DIMENSIONS DO NOT USE FOR PRE-FABRICATION OF CONNECTING PIPING
- 7. 3/4" [19mm] DIA. MOUNTING HOLES. REFER TO RECOMMENDED STEEL SUPPORT DRAWING.
- 8. DIMENSIONS LISTED AS FOLLOWS: ENGLISH FT-IN METRIC [mm]