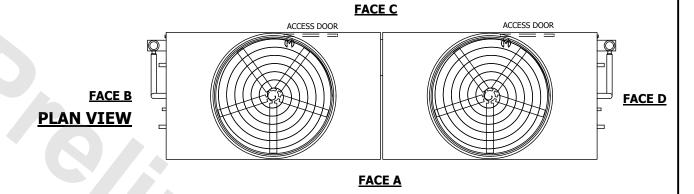

## NOTES:

- 1. (M)- FAN MOTOR LOCATION
- 2. HÉAVIEST SECTION IS UPPER SECTION
- 3. MPT DENOTES MALE PIPE THREAD FPT DENOTES FEMALE PIPE THREAD BFW DENOTES BEVELED FOR WELDING GVD DENOTES GROOVED FLG DENOTES FLANGE
- PE DENOTES PLANGE
  PE DENOTES PLAIN END
- 4. +UNIT WEIGHT DOES NOT INCLUDE ACCESSORIES (SEE ACCESSORY DRAWINGS)
- 5. MAKE-UP WATER PRESSURE 20 psi MIN [137 kPa], 50 psi MAX [344 kPa]
- 6. \*-APPROXIMATE DIMENSIONS DO NOT USE FOR PRE-FABRICATION OF CONNECTING PIPING
- 7. 3/4" [19mm] DIA. MOUNTING HOLES. REFER TO RECOMMENDED STEEL SUPPORT DRAWING.
- 8. DIMENSIONS LISTED AS FOLLOWS: ENGLISH FT-IN METRIC [mm]