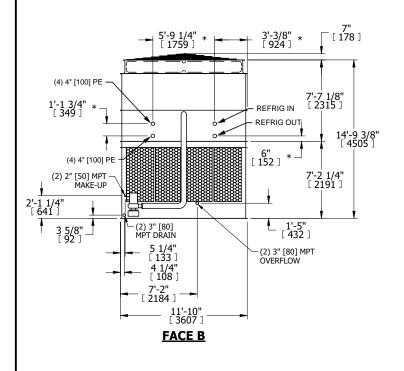

## NOTES:

- 1. (M)- FAN MOTOR LOCATION
- 2. HÉAVIEST SECTION IS UPPER SECTION
- 3. MPT DENOTES MALE PIPE THREAD FPT DENOTES FEMALE PIPE THREAD BFW DENOTES BEVELED FOR WELDING GVD DENOTES GROOVED FLG DENOTES FLANGE
- PE DENOTES PLANGE
  PE DENOTES PLAIN END
- 4. +UNIT WEIGHT DOES NOT INCLUDE ACCESSORIES (SEE ACCESSORY DRAWINGS)
- 5. MAKE-UP WATER PRESSURE 20 psi MIN [137 kPa], 50 psi MAX [344 kPa]
- 6. \*-APPROXIMATE DIMENSIONS DO NOT USE FOR PRE-FABRICATION OF CONNECTING PIPING
- 7. 3/4" [19mm] DIA. MOUNTING HOLES. REFER TO RECOMMENDED STEEL SUPPORT DRAWING.
- 8. DIMENSIONS LISTED AS FOLLOWS: ENGLISH FT-IN METRIC [mm]