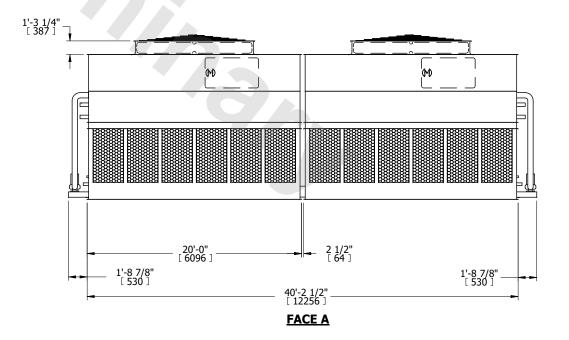

## NOTES:

- 1. (M)- FAN MOTOR LOCATION
- 2. HÉAVIEST SECTION IS UPPER SECTION
- 3. MPT DENOTES MALE PIPE THREAD FPT DENOTES FEMALE PIPE THREAD BFW DENOTES BEVELED FOR WELDING GVD DENOTES GROOVED FLG DENOTES FLANGE
- PE DENOTES PLANGE
  PE DENOTES PLAIN END
- 4. +UNIT WEIGHT DOES NOT INCLUDE ACCESSORIES (SEE ACCESSORY DRAWINGS)
- 5. MAKE-UP WATER PRESSURE 20 psi MIN [137 kPa], 50 psi MAX [344 kPa]
- 6. \*-APPROXIMATE DIMENSIONS DO NOT USE FOR PRE-FABRICATION OF CONNECTING PIPING
- 7. 3/4" [19mm] DIA. MOUNTING HOLES. REFER TO RECOMMENDED STEEL SUPPORT DRAWING.
- 8. DIMENSIONS LISTED AS FOLLOWS: ENGLISH FT-IN METRIC [mm]