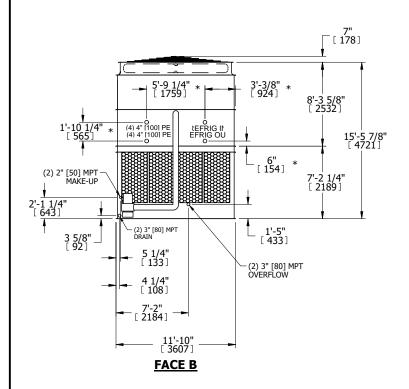

| UNIT    | CONDENSER     |           |
|---------|---------------|-----------|
| MODEL # | eco-ATC-1426A | SCALE NTS |

EVAPCO, INC. Evapco

**FACE B** 

**PLAN VIEW** 

DWG. # WB3124006-DRC-ST REV. SERIAL # DATE 7/9/2025

## NOTES:

- 1. (M)- FAN MOTOR LOCATION
- 2. HEAVIEST SECTION IS UPPER SECTION
- 3. MPT DENOTES MALE PIPE THREAD
  FPT DENOTES FEMALE PIPE THREAD
  BFW DENOTES BEVELED FOR WELDING
  GVD DENOTES GROOVED
  FLG DENOTES FLANGE
  PE DENOTES PLAIN END
- 4. +UNIT WEIGHT DOES NOT INCLUDE ACCESSORIES (SEE ACCESSORY DRAWINGS)
- 5. MAKE-UP WATER PRESSURE 20 psi MIN [137 kPa], 50 psi MAX [344 kPa]
- 6. \*-APPROXIMATE DIMENSIONS DO NOT USE FOR PRE-FABRICATION OF CONNECTING PIPING
- 7. 3/4" [19mm] DIA. MOUNTING HOLES. REFER TO RECOMMENDED STEEL SUPPORT DRAWING.
- 8. DIMENSIONS LISTED AS FOLLOWS: ENGLISH FT-IN METRIC [mm]