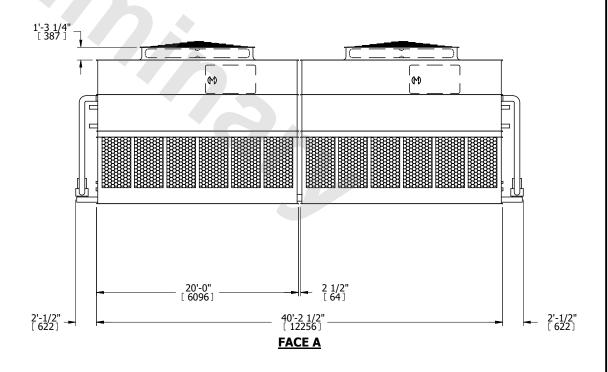

------------|-----------|
| MODEL # | eco-ATC-1426A | SCALE NTS |

EVAPCO, INC. Evapco

**FACE B** 

**PLAN VIEW** 

DWG. # WB3124006-DRC-ST REV. SERIAL # DATE 7/9/2025

## NOTES:

- 1. (M)- FAN MOTOR LOCATION
- 2. HEAVIEST SECTION IS UPPER SECTION
- 3. MPT DENOTES MALE PIPE THREAD
  FPT DENOTES FEMALE PIPE THREAD
  BFW DENOTES BEVELED FOR WELDING
  GVD DENOTES GROOVED
  FLG DENOTES FLANGE
  PE DENOTES PLAIN END
- 4. +UNIT WEIGHT DOES NOT INCLUDE ACCESSORIES (SEE ACCESSORY DRAWINGS)
- 5. MAKE-UP WATER PRESSURE 20 psi MIN [137 kPa], 50 psi MAX [344 kPa]
- 6. \*-APPROXIMATE DIMENSIONS DO NOT USE FOR PRE-FABRICATION OF CONNECTING PIPING
- 7. 3/4" [19mm] DIA. MOUNTING HOLES. REFER TO RECOMMENDED STEEL SUPPORT DRAWING.
- 8. DIMENSIONS LISTED AS FOLLOWS: ENGLISH FT-IN METRIC [mm]





FACE A