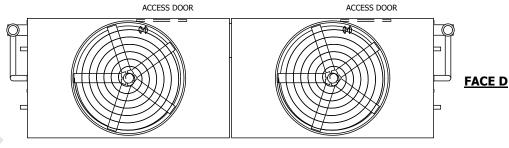

| UNIT    | CONDENSER     |           |
|---------|---------------|-----------|
| MODEL # | eco-ATC-1426A | SCALE NTS |

EVAPCO, INC. Evapco

**FACE B** 

**PLAN VIEW** 

DWG. # WB3124006-DRC-ST REV. SERIAL # DATE 7/9/2025