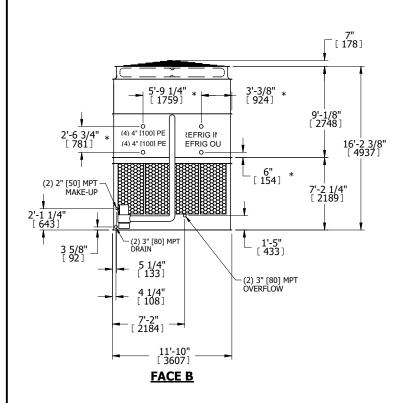

| UNIT    | CONDENSER     |           |
|---------|---------------|-----------|
| MODEL # | eco-ATC-1553A | SCALE NTS |

EVAPCO, INC. Evapeo

**FACE B** 

**PLAN VIEW** 

DWG. # WB3124008-DRC-ST REV. SERIAL # DATE 7/9/2025

## NOTES:

- 1. (M)- FAN MOTOR LOCATION
- 2. HEAVIEST SECTION IS UPPER SECTION
- 3. MPT DENOTES MALE PIPE THREAD
  FPT DENOTES FEMALE PIPE THREAD
  BFW DENOTES BEVELED FOR WELDING
  GVD DENOTES GROOVED
  FLG DENOTES FLANGE
  PE DENOTES PLAIN END
- 4. +UNIT WEIGHT DOES NOT INCLUDE ACCESSORIES (SEE ACCESSORY DRAWINGS)
- 5. MAKE-UP WATER PRESSURE 20 psi MIN [137 kPa], 50 psi MAX [344 kPa]
- 6. \*-APPROXIMATE DIMENSIONS DO NOT USE FOR PRE-FABRICATION OF CONNECTING PIPING
- 7. 3/4" [19mm] DIA. MOUNTING HOLES. REFER TO RECOMMENDED STEEL SUPPORT DRAWING.
- 8. DIMENSIONS LISTED AS FOLLOWS: ENGLISH FT-IN METRIC [mm]