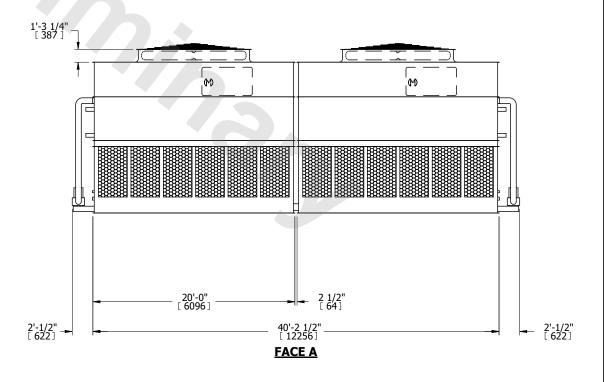

FACE A

## NOTES:

- 1. (M)- FAN MOTOR LOCATION
- 2. HEAVIEST SECTION IS UPPER SECTION
- 3. MPT DENOTES MALE PIPE THREAD
  FPT DENOTES FEMALE PIPE THREAD
  BFW DENOTES BEVELED FOR WELDING
  GVD DENOTES GROOVED
  FLG DENOTES FLANGE
  PE DENOTES PLAIN END
- 4. +UNIT WEIGHT DOES NOT INCLUDE ACCESSORIES (SEE ACCESSORY DRAWINGS)
- 5. MAKE-UP WATER PRESSURE 20 psi MIN [137 kPa], 50 psi MAX [344 kPa]
- 6. \*-APPROXIMATE DIMENSIONS DO NOT USE FOR PRE-FABRICATION OF CONNECTING PIPING
- 7. 3/4" [19mm] DIA. MOUNTING HOLES. REFER TO RECOMMENDED STEEL SUPPORT DRAWING.
- 8. DIMENSIONS LISTED AS FOLLOWS: ENGLISH FT-IN METRIC [mm]