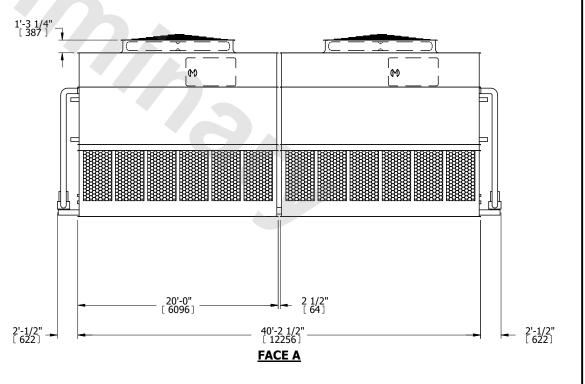

## NOTES:

- 1. (M)- FAN MOTOR LOCATION
- 2. HEAVIEST SECTION IS UPPER SECTION
- 3. MPT DENOTES MALE PIPE THREAD
  FPT DENOTES FEMALE PIPE THREAD
  BFW DENOTES BEVELED FOR WELDING
  GVD DENOTES GROOVED
  FLG DENOTES FLANGE
  PE DENOTES PLAIN END
- 4. +UNIT WEIGHT DOES NOT INCLUDE ACCESSORIES (SEE ACCESSORY DRAWINGS)
- 5. MAKE-UP WATER PRESSURE 20 psi MIN [137 kPa], 50 psi MAX [344 kPa]
- 6. \*-APPROXIMATE DIMENSIONS DO NOT USE FOR PRE-FABRICATION OF CONNECTING PIPING
- 7. 3/4" [19mm] DIA. MOUNTING HOLES. REFER TO RECOMMENDED STEEL SUPPORT DRAWING.
- 8. DIMENSIONS LISTED AS FOLLOWS: ENGLISH FT-IN METRIC [mm]