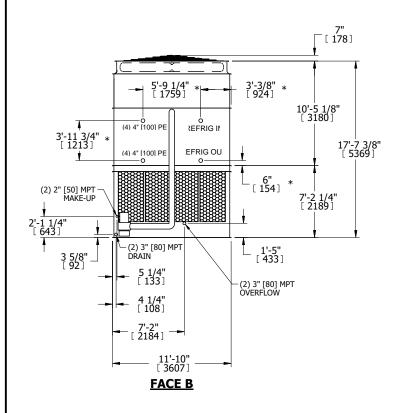

## NOTES:

- 1. (M)- FAN MOTOR LOCATION
- 2. HEAVIEST SECTION IS UPPER SECTION
- 3. MPT DENOTES MALE PIPE THREAD
  FPT DENOTES FEMALE PIPE THREAD
  BFW DENOTES BEVELED FOR WELDING
  GVD DENOTES GROOVED
  FLG DENOTES FLANGE
  PE DENOTES PLAIN END
- 4. +UNIT WEIGHT DOES NOT INCLUDE ACCESSORIES (SEE ACCESSORY DRAWINGS)
- 5. MAKE-UP WATER PRESSURE 20 psi MIN [137 kPa], 50 psi MAX [344 kPa]
- 6. \*-APPROXIMATE DIMENSIONS DO NOT USE FOR PRE-FABRICATION OF CONNECTING PIPING
- 7. 3/4" [19mm] DIA. MOUNTING HOLES. REFER TO RECOMMENDED STEEL SUPPORT DRAWING.
- 8. DIMENSIONS LISTED AS FOLLOWS: ENGLISH FT-IN METRIC [mm]