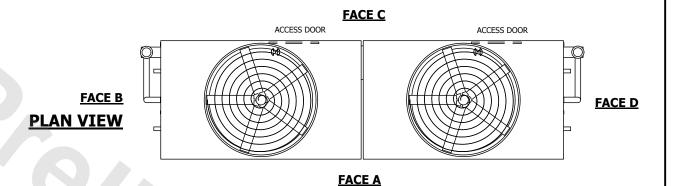

## NOTES:

- 1. (M)- FAN MOTOR LOCATION
- 2. HEAVIEST SECTION IS UPPER SECTION
- 3. MPT DENOTES MALE PIPE THREAD
  FPT DENOTES FEMALE PIPE THREAD
  BFW DENOTES BEVELED FOR WELDING
  GVD DENOTES GROOVED
  FLG DENOTES FLANGE
  PE DENOTES PLAIN END
- 4. +UNIT WEIGHT DOES NOT INCLUDE ACCESSORIES (SEE ACCESSORY DRAWINGS)
- 5. MAKE-UP WATER PRESSURE 20 psi MIN [137 kPa], 50 psi MAX [344 kPa]
- 6. \*-APPROXIMATE DIMENSIONS DO NOT USE FOR PRE-FABRICATION OF CONNECTING PIPING
- 7. 3/4" [19mm] DIA. MOUNTING HOLES. REFER TO RECOMMENDED STEEL SUPPORT DRAWING.
- 8. DIMENSIONS LISTED AS FOLLOWS: ENGLISH FT-IN METRIC [mm]