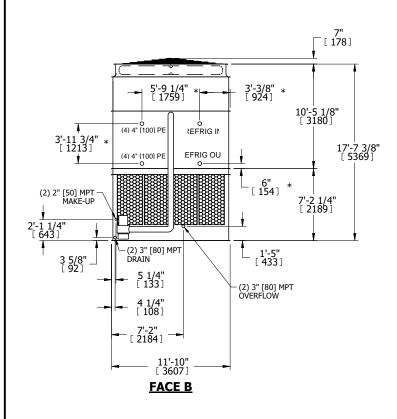

## NOTES:

- 1. (M)- FAN MOTOR LOCATION
- 2. HEAVIEST SECTION IS UPPER SECTION
- 3. MPT DENOTES MALE PIPE THREAD
  FPT DENOTES FEMALE PIPE THREAD
  BFW DENOTES BEVELED FOR WELDING
  GVD DENOTES GROOVED
  FLG DENOTES FLANGE
  PE DENOTES PLAIN END
- 4. +UNIT WEIGHT DOES NOT INCLUDE ACCESSORIES (SEE ACCESSORY DRAWINGS)
- 5. MAKE-UP WATER PRESSURE 20 psi MIN [137 kPa], 50 psi MAX [344 kPa]
- 6. \*-APPROXIMATE DIMENSIONS DO NOT USE FOR PRE-FABRICATION OF CONNECTING PIPING
- 7. 3/4" [19mm] DIA. MOUNTING HOLES. REFER TO RECOMMENDED STEEL SUPPORT DRAWING.
- 8. DIMENSIONS LISTED AS FOLLOWS: ENGLISH FT-IN METRIC [mm]