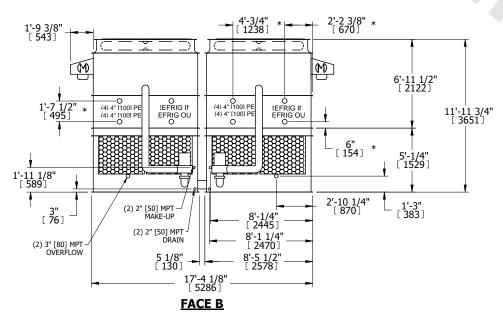

## NOTES:

- 1. (M)- FAN MOTOR LOCATION
- 2. HEAVIEST SECTION IS UPPER SECTION
- 3. MPT DENOTES MALE PIPE THREAD
  FPT DENOTES FEMALE PIPE THREAD
  BFW DENOTES BEVELED FOR WELDING
  GVD DENOTES GROOVED
  FLG DENOTES FLANGE
  PE DENOTES PLAIN END
- 4. +UNIT WEIGHT DOES NOT INCLUDE ACCESSORIES (SEE ACCESSORY DRAWINGS)
- 5. MAKE-UP WATER PRESSURE 20 psi MIN [137 kPa], 50 psi MAX [344 kPa]
- 6. \*-APPROXIMATE DIMENSIONS DO NOT USE FOR PRE-FABRICATION OF CONNECTING PIPING
- 7. 3/4" [19mm] DIA. MOUNTING HOLES. REFER TO RECOMMENDED STEEL SUPPORT DRAWING.
- 8. DIMENSIONS LISTED AS FOLLOWS: ENGLISH FT-IN METRIC [mm]