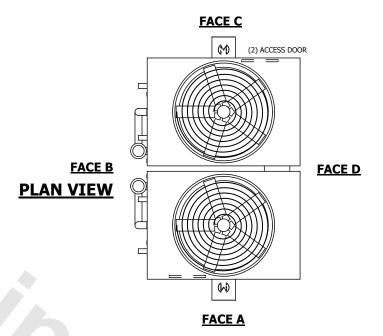

## NOTES:

- 1. (M)- FAN MOTOR LOCATION
- 2. HEAVIEST SECTION IS UPPER SECTION
- 3. MPT DENOTES MALE PIPE THREAD
  FPT DENOTES FEMALE PIPE THREAD
  BFW DENOTES BEVELED FOR WELDING
  GVD DENOTES GROOVED
  FLG DENOTES FLANGE
  PE DENOTES PLAIN END
- 4. +UNIT WEIGHT DOES NOT INCLUDE ACCESSORIES (SEE ACCESSORY DRAWINGS)
- 5. MAKE-UP WATER PRESSURE 20 psi MIN [137 kPa], 50 psi MAX [344 kPa]
- 6. \*-APPROXIMATE DIMENSIONS DO NOT USE FOR PRE-FABRICATION OF CONNECTING PIPING
- 7. 3/4" [19mm] DIA. MOUNTING HOLES. REFER TO RECOMMENDED STEEL SUPPORT DRAWING.
- 8. DIMENSIONS LISTED AS FOLLOWS: ENGLISH FT-IN METRIC [mm]