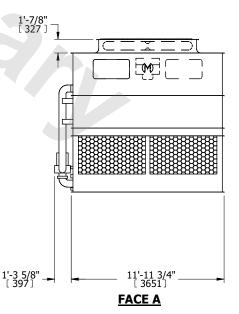

## NOTES:

- 1. (M)- FAN MOTOR LOCATION
- 2. HEAVIEST SECTION IS UPPER SECTION
- 3. MPT DENOTES MALE PIPE THREAD
  FPT DENOTES FEMALE PIPE THREAD
  BFW DENOTES BEVELED FOR WELDING
  GVD DENOTES GROOVED
  FLG DENOTES FLANGE
  PE DENOTES PLAIN END
- 4. +UNIT WEIGHT DOES NOT INCLUDE ACCESSORIES (SEE ACCESSORY DRAWINGS)
- 5. MAKE-UP WATER PRESSURE 20 psi MIN [137 kPa], 50 psi MAX [344 kPa]
- 6. \*-APPROXIMATE DIMENSIONS DO NOT USE FOR PRE-FABRICATION OF CONNECTING PIPING
- 7. 3/4" [19mm] DIA. MOUNTING HOLES. REFER TO RECOMMENDED STEEL SUPPORT DRAWING.
- 8. DIMENSIONS LISTED AS FOLLOWS: ENGLISH FT-IN METRIC [mm]