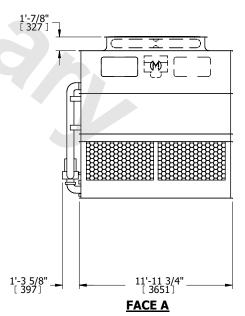

## NOTES:

- 1. (M)- FAN MOTOR LOCATION
- 2. HEAVIEST SECTION IS UPPER SECTION
- 3. MPT DENOTES MALE PIPE THREAD FPT DENOTES FEMALE PIPE THREAD BFW DENOTES BEVELED FOR WELDING **GVD DENOTES GROOVED** FLG DENOTES FLANGE PE DENOTES PLAIN END
- 4. +UNIT WEIGHT DOES NOT INCLUDE ACCESSORIES (SEE ACCESSORY DRAWINGS)
- 5. MAKE-UP WATER PRESSURE 20 psi MIN [137 kPa], 50 psi MAX [344 kPa]
- 6. \*-APPROXIMATE DIMENSIONS DO NOT USE FOR PRE-FABRICATION OF CONNECTING
- 7. 3/4" [19mm] DIA. MOUNTING HOLES. REFER TO RECOMMENDED STEEL SUPPORT DRAWING.
- 8. DIMENSIONS LISTED AS FOLLOWS: **ENGLISH FT-IN** METRIC [mm]