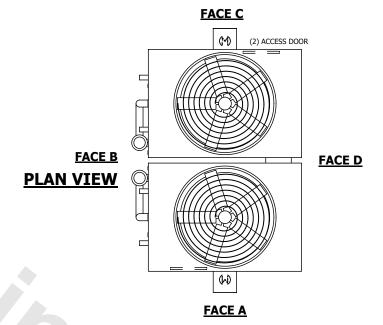

## NOTES:

- 1. (M)- FAN MOTOR LOCATION
- 2. HEAVIEST SECTION IS UPPER SECTION
- 3. MPT DENOTES MALE PIPE THREAD FPT DENOTES FEMALE PIPE THREAD BFW DENOTES BEVELED FOR WELDING **GVD DENOTES GROOVED** FLG DENOTES FLANGE PE DENOTES PLAIN END
- 4. +UNIT WEIGHT DOES NOT INCLUDE ACCESSORIES (SEE ACCESSORY DRAWINGS)
- 5. MAKE-UP WATER PRESSURE 20 psi MIN [137 kPa], 50 psi MAX [344 kPa]
- 6. \*-APPROXIMATE DIMENSIONS DO NOT USE FOR PRE-FABRICATION OF CONNECTING
- 7. 3/4" [19mm] DIA. MOUNTING HOLES. REFER TO RECOMMENDED STEEL SUPPORT DRAWING.
- 8. DIMENSIONS LISTED AS FOLLOWS: **ENGLISH FT-IN** METRIC [mm]