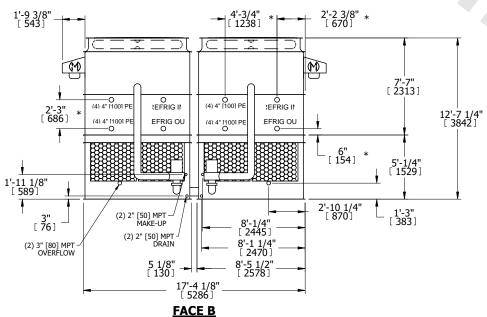

## NOTES:

- 1. (M)- FAN MOTOR LOCATION
- 2. HEAVIEST SECTION IS UPPER SECTION
- 3. MPT DENOTES MALE PIPE THREAD FPT DENOTES FEMALE PIPE THREAD BFW DENOTES BEVELED FOR WELDING **GVD DENOTES GROOVED** FLG DENOTES FLANGE PE DENOTES PLAIN END
- 4. +UNIT WEIGHT DOES NOT INCLUDE ACCESSORIES (SEE ACCESSORY DRAWINGS)
- 5. MAKE-UP WATER PRESSURE 20 psi MIN [137 kPa], 50 psi MAX [344 kPa]
- 6. \*-APPROXIMATE DIMENSIONS DO NOT USE FOR PRE-FABRICATION OF CONNECTING
- 7. 3/4" [19mm] DIA. MOUNTING HOLES. REFER TO RECOMMENDED STEEL SUPPORT DRAWING.
- 8. DIMENSIONS LISTED AS FOLLOWS: **ENGLISH FT-IN** METRIC [mm]