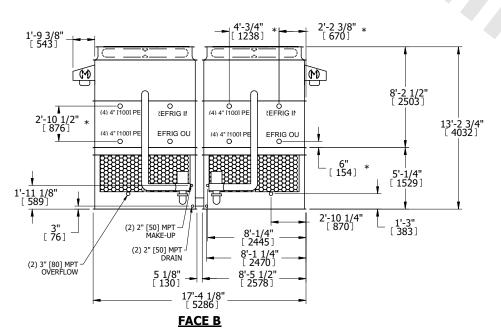

## NOTES:

- 1. (M)- FAN MOTOR LOCATION
- 2. HEAVIEST SECTION IS UPPER SECTION
- 3. MPT DENOTES MALE PIPE THREAD
  FPT DENOTES FEMALE PIPE THREAD
  BFW DENOTES BEVELED FOR WELDING
  GVD DENOTES GROOVED
  FLG DENOTES FLANGE
  PE DENOTES PLAIN END
- 4. +UNIT WEIGHT DOES NOT INCLUDE ACCESSORIES (SEE ACCESSORY DRAWINGS)
- 5. MAKE-UP WATER PRESSURE 20 psi MIN [137 kPa], 50 psi MAX [344 kPa]
- 6. \*-APPROXIMATE DIMENSIONS DO NOT USE FOR PRE-FABRICATION OF CONNECTING PIPING
- 7. 3/4" [19mm] DIA. MOUNTING HOLES. REFER TO RECOMMENDED STEEL SUPPORT DRAWING.
- 8. DIMENSIONS LISTED AS FOLLOWS: ENGLISH FT-IN METRIC [mm]

SHIPPING 32880 lbs+ [14915] kg+ WEIGHT

OPERATING WEIGHT

41480 lbs+ [18820] kg+

HEAVIEST SECTION WEIGHT 14570 lbs+ [6610] kg+ NO. OF SHIPPING SECTIONS

DRAWN BY: