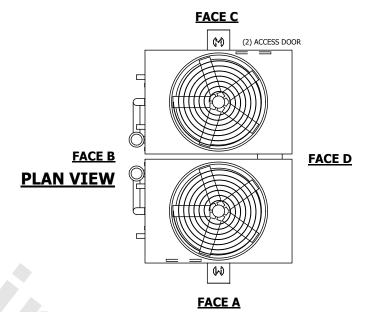

## NOTES:

- 1. (M)- FAN MOTOR LOCATION
- 2. HEAVIEST SECTION IS UPPER SECTION
- 3. MPT DENOTES MALE PIPE THREAD
  FPT DENOTES FEMALE PIPE THREAD
  BFW DENOTES BEVELED FOR WELDING
  GVD DENOTES GROOVED
  FLG DENOTES FLANGE
  PE DENOTES PLAIN END
- 4. +UNIT WEIGHT DOES NOT INCLUDE ACCESSORIES (SEE ACCESSORY DRAWINGS)
- 5. MAKE-UP WATER PRESSURE 20 psi MIN [137 kPa], 50 psi MAX [344 kPa]
- 6. \*-APPROXIMATE DIMENSIONS DO NOT USE FOR PRE-FABRICATION OF CONNECTING PIPING
- 7. 3/4" [19mm] DIA. MOUNTING HOLES. REFER TO RECOMMENDED STEEL SUPPORT DRAWING.
- 8. DIMENSIONS LISTED AS FOLLOWS: ENGLISH FT-IN METRIC [mm]