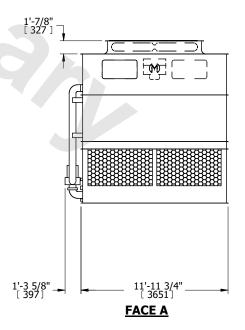

## NOTES:

- 1. (M)- FAN MOTOR LOCATION
- 2. HEAVIEST SECTION IS UPPER SECTION
- 3. MPT DENOTES MALE PIPE THREAD
  FPT DENOTES FEMALE PIPE THREAD
  BFW DENOTES BEVELED FOR WELDING
  GVD DENOTES GROOVED
  FLG DENOTES FLANGE
  PE DENOTES PLAIN END
- 4. +UNIT WEIGHT DOES NOT INCLUDE ACCESSORIES (SEE ACCESSORY DRAWINGS)
- 5. MAKE-UP WATER PRESSURE 20 psi MIN [137 kPa], 50 psi MAX [344 kPa]
- 6. \*-APPROXIMATE DIMENSIONS DO NOT USE FOR PRE-FABRICATION OF CONNECTING PIPING
- 7. 3/4" [19mm] DIA. MOUNTING HOLES. REFER TO RECOMMENDED STEEL SUPPORT DRAWING.
- 8. DIMENSIONS LISTED AS FOLLOWS: ENGLISH FT-IN METRIC [mm]