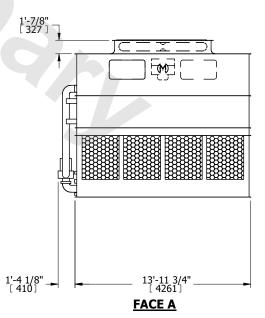

## NOTES:

- 1. (M)- FAN MOTOR LOCATION
- 2. HÉAVIEST SECTION IS UPPER SECTION
- 3. MPT DENOTES MALE PIPE THREAD
  FPT DENOTES FEMALE PIPE THREAD
  BFW DENOTES BEVELED FOR WELDING
  GVD DENOTES GROOVED
  FLG DENOTES FLANGE
  PE DENOTES PLAIN END
- 4. +UNIT WEIGHT DOES NOT INCLUDE ACCESSORIES (SEE ACCESSORY DRAWINGS)
- 5. MAKE-UP WATER PRESSURE 20 psi MIN [137 kPa], 50 psi MAX [344 kPa]
- 6. \*-APPROXIMATE DIMENSIONS DO NOT USE FOR PRE-FABRICATION OF CONNECTING PIPING
- 7. 3/4" [19mm] DIA. MOUNTING HOLES. REFER TO RECOMMENDED STEEL SUPPORT DRAWING.
- 8. DIMENSIONS LISTED AS FOLLOWS: ENGLISH FT-IN METRIC [mm]

## FACE A

SHIPPING WEIGHT 27380 lbs+ [12420] kg+ OPERATING WEIGHT

36780 lbs+ [16685] kg+

HEAVIEST SECTION WEIGHT

11610 lbs+ [5270] kg+

NO. OF SHIPPING SECTIONS

DRAWN BY: SLR