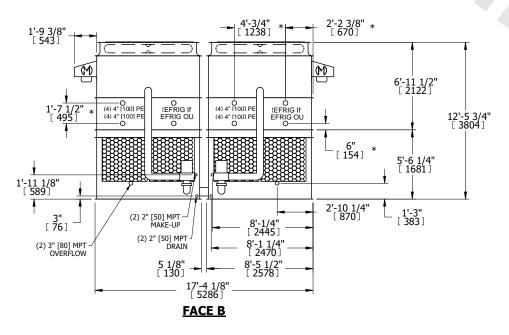

## NOTES:

- 1. (M)- FAN MOTOR LOCATION
- 2. HÉAVIEST SECTION IS UPPER SECTION
- 3. MPT DENOTES MALE PIPE THREAD
  FPT DENOTES FEMALE PIPE THREAD
  BFW DENOTES BEVELED FOR WELDING
  GVD DENOTES GROOVED
  FLG DENOTES FLANGE
  PE DENOTES PLAIN END
- 4. +UNIT WEIGHT DOES NOT INCLUDE ACCESSORIES (SEE ACCESSORY DRAWINGS)
- 5. MAKE-UP WATER PRESSURE 20 psi MIN [137 kPa], 50 psi MAX [344 kPa]
- 6. \*-APPROXIMATE DIMENSIONS DO NOT USE FOR PRE-FABRICATION OF CONNECTING PIPING
- 7. 3/4" [19mm] DIA. MOUNTING HOLES. REFER TO RECOMMENDED STEEL SUPPORT DRAWING.
- 8. DIMENSIONS LISTED AS FOLLOWS: ENGLISH FT-IN METRIC [mm]