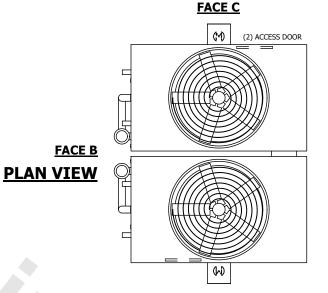

## NOTES:

- 1. (M)- FAN MOTOR LOCATION
- 2. HÉAVIEST SECTION IS UPPER SECTION
- 3. MPT DENOTES MALE PIPE THREAD
  FPT DENOTES FEMALE PIPE THREAD
  BFW DENOTES BEVELED FOR WELDING
  GVD DENOTES GROOVED
  FLG DENOTES FLANGE
  PE DENOTES PLAIN END
- 4. +UNIT WEIGHT DOES NOT INCLUDE ACCESSORIES (SEE ACCESSORY DRAWINGS)
- 5. MAKE-UP WATER PRESSURE 20 psi MIN [137 kPa], 50 psi MAX [344 kPa]
- 6. \*-APPROXIMATE DIMENSIONS DO NOT USE FOR PRE-FABRICATION OF CONNECTING PIPING
- 7. 3/4" [19mm] DIA. MOUNTING HOLES. REFER TO RECOMMENDED STEEL SUPPORT DRAWING.
- 8. DIMENSIONS LISTED AS FOLLOWS: ENGLISH FT-IN METRIC [mm]

FACE D