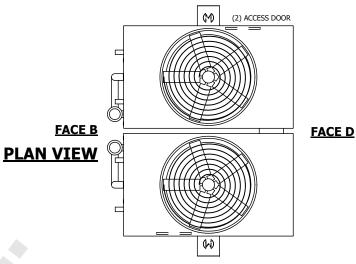

## NOTES:

- 1. (M)- FAN MOTOR LOCATION
- 2. HÉAVIEST SECTION IS UPPER SECTION
- 3. MPT DENOTES MALE PIPE THREAD
  FPT DENOTES FEMALE PIPE THREAD
  BFW DENOTES BEVELED FOR WELDING
  GVD DENOTES GROOVED
  FLG DENOTES FLANGE
  PE DENOTES PLAIN END
- 4. +UNIT WEIGHT DOES NOT INCLUDE ACCESSORIES (SEE ACCESSORY DRAWINGS)
- 5. MAKE-UP WATER PRESSURE 20 psi MIN [137 kPa], 50 psi MAX [344 kPa]
- 6. \*-APPROXIMATE DIMENSIONS DO NOT USE FOR PRE-FABRICATION OF CONNECTING PIPING
- 7. 3/4" [19mm] DIA. MOUNTING HOLES. REFER TO RECOMMENDED STEEL SUPPORT DRAWING.
- 8. DIMENSIONS LISTED AS FOLLOWS: ENGLISH FT-IN METRIC [mm]