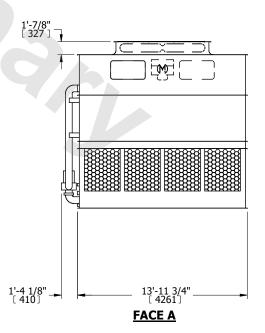

## FACE A

OPERATING WEIGHT

47120 lbs+ [21375] kg+

HEAVIEST SECTION WEIGHT

16490 lbs+ [7480] kg+

NO. OF SHIPPING SECTIONS

DRAWN BY: