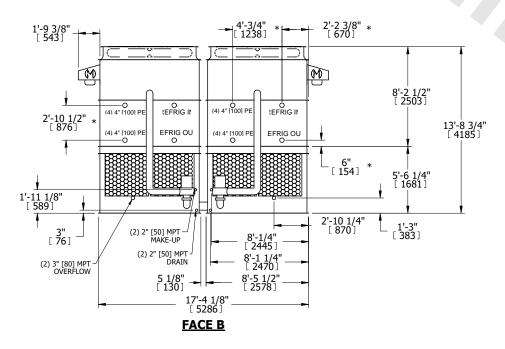

## NOTES:

- 1. (M)- FAN MOTOR LOCATION
- 2. HÉAVIEST SECTION IS UPPER SECTION
- 3. MPT DENOTES MALE PIPE THREAD
  FPT DENOTES FEMALE PIPE THREAD
  BFW DENOTES BEVELED FOR WELDING
  GVD DENOTES GROOVED
  FLG DENOTES FLANGE
  PE DENOTES PLAIN END
- 4. +UNIT WEIGHT DOES NOT INCLUDE ACCESSORIES (SEE ACCESSORY DRAWINGS)
- 5. MAKE-UP WATER PRESSURE 20 psi MIN [137 kPa], 50 psi MAX [344 kPa]
- 6. \*-APPROXIMATE DIMENSIONS DO NOT USE FOR PRE-FABRICATION OF CONNECTING PIPING
- 7. 3/4" [19mm] DIA. MOUNTING HOLES. REFER TO RECOMMENDED STEEL SUPPORT DRAWING.
- 8. DIMENSIONS LISTED AS FOLLOWS: ENGLISH FT-IN METRIC [mm]