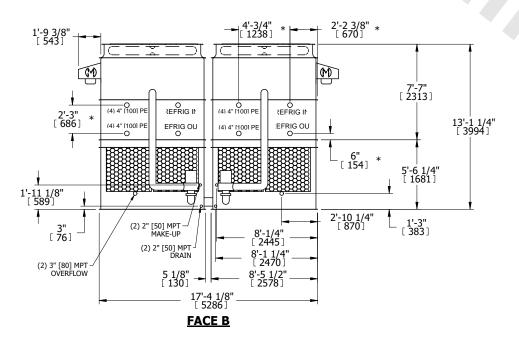

## NOTES:

- 1. (M)- FAN MOTOR LOCATION
- 2. HEAVIEST SECTION IS UPPER SECTION
- 3. MPT DENOTES MALE PIPE THREAD FPT DENOTES FEMALE PIPE THREAD BFW DENOTES BEVELED FOR WELDING **GVD DENOTES GROOVED** FLG DENOTES FLANGE PE DENOTES PLAIN END
- 4. +UNIT WEIGHT DOES NOT INCLUDE ACCESSORIES (SEE ACCESSORY DRAWINGS)
- 5. MAKE-UP WATER PRESSURE 20 psi MIN [137 kPa], 50 psi MAX [344 kPa]
- 6. \*-APPROXIMATE DIMENSIONS DO NOT USE FOR PRE-FABRICATION OF CONNECTING
- 7. 3/4" [19mm] DIA. MOUNTING HOLES. REFER TO RECOMMENDED STEEL SUPPORT DRAWING.
- 8. DIMENSIONS LISTED AS FOLLOWS: **ENGLISH FT-IN** METRIC [mm]

## **FACE A**

**FACE C** 

**SHIPPING** WEIGHT

32320 lbs+ [14665] kg+

OPERATING

WEIGHT

42000 lbs+ [19055] kg+

HEAVIEST SECTION WEIGHT

14080 lbs+ [6390] kg+

NO. OF SHIPPING SECTIONS

DRAWN BY: