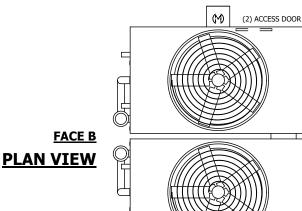

## NOTES:

- 1. (M)- FAN MOTOR LOCATION
- 2. HEAVIEST SECTION IS UPPER SECTION
- 3. MPT DENOTES MALE PIPE THREAD FPT DENOTES FEMALE PIPE THREAD BFW DENOTES BEVELED FOR WELDING **GVD DENOTES GROOVED** FLG DENOTES FLANGE PE DENOTES PLAIN END
- 4. +UNIT WEIGHT DOES NOT INCLUDE ACCESSORIES (SEE ACCESSORY DRAWINGS)
- 5. MAKE-UP WATER PRESSURE 20 psi MIN [137 kPa], 50 psi MAX [344 kPa]
- 6. \*-APPROXIMATE DIMENSIONS DO NOT USE FOR PRE-FABRICATION OF CONNECTING
- 7. 3/4" [19mm] DIA. MOUNTING HOLES. REFER TO RECOMMENDED STEEL SUPPORT DRAWING.
- 8. DIMENSIONS LISTED AS FOLLOWS: **ENGLISH FT-IN** METRIC [mm]

**FACE D** 

## **FACE A**

**FACE C** 

**SHIPPING** WEIGHT

32320 lbs+ [14665] kg+

OPERATING

WEIGHT

42000 lbs+ [19055] kg+

HEAVIEST SECTION WEIGHT