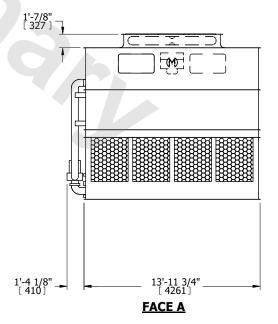

## NOTES:

- 1. (M)- FAN MOTOR LOCATION
- 2. HEAVIEST SECTION IS UPPER SECTION
- 3. MPT DENOTES MALE PIPE THREAD FPT DENOTES FEMALE PIPE THREAD BFW DENOTES BEVELED FOR WELDING **GVD DENOTES GROOVED** FLG DENOTES FLANGE PE DENOTES PLAIN END
- 4. +UNIT WEIGHT DOES NOT INCLUDE ACCESSORIES (SEE ACCESSORY DRAWINGS)
- 5. MAKE-UP WATER PRESSURE 20 psi MIN [137 kPa], 50 psi MAX [344 kPa]
- 6. \*-APPROXIMATE DIMENSIONS DO NOT USE FOR PRE-FABRICATION OF CONNECTING
- 7. 3/4" [19mm] DIA. MOUNTING HOLES. REFER TO RECOMMENDED STEEL SUPPORT DRAWING.
- 8. DIMENSIONS LISTED AS FOLLOWS: **ENGLISH FT-IN** METRIC [mm]

## **FACE A**

**FACE C** 

**SHIPPING** WEIGHT

32320 lbs+ [14665] kg+

OPERATING

WEIGHT

42000 lbs+ [19055] kg+

HEAVIEST SECTION WEIGHT