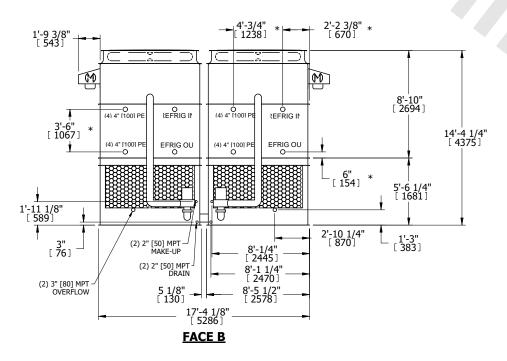

## NOTES:

- 1. (M)- FAN MOTOR LOCATION
- 2. HÉAVIEST SECTION IS UPPER SECTION
- 3. MPT DENOTES MALE PIPE THREAD FPT DENOTES FEMALE PIPE THREAD BFW DENOTES BEVELED FOR WELDING **GVD DENOTES GROOVED** FLG DENOTES FLANGE PE DENOTES PLAIN END
- 4. +UNIT WEIGHT DOES NOT INCLUDE ACCESSORIES (SEE ACCESSORY DRAWINGS)
- 5. MAKE-UP WATER PRESSURE 20 psi MIN [137 kPa], 50 psi MAX [344 kPa]
- 6. \*-APPROXIMATE DIMENSIONS DO NOT USE FOR PRE-FABRICATION OF CONNECTING
- 7. 3/4" [19mm] DIA. MOUNTING HOLES. REFER TO RECOMMENDED STEEL SUPPORT DRAWING.
- 8. DIMENSIONS LISTED AS FOLLOWS: **ENGLISH FT-IN** METRIC [mm]