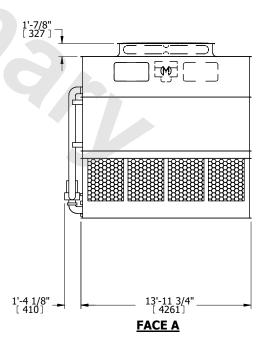

## **FACE A**

**SHIPPING** WEIGHT

42600 lbs+ [19325] kg+

OPERATING WEIGHT

52880 lbs+ [23990] kg+

HEAVIEST SECTION WEIGHT

19220 lbs+ [8720] kg+

NO. OF SHIPPING SECTIONS