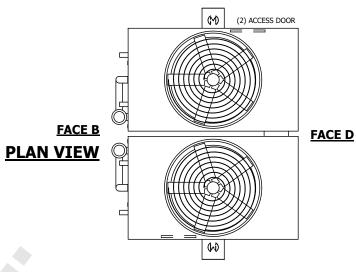

## **FACE C**

## **FACE A**

**SHIPPING** WEIGHT

42600 lbs+ [19325] kg+

OPERATING WEIGHT

52880 lbs+ [23990] kg+

HEAVIEST SECTION WEIGHT

19220 lbs+ [8720] kg+

NO. OF SHIPPING SECTIONS