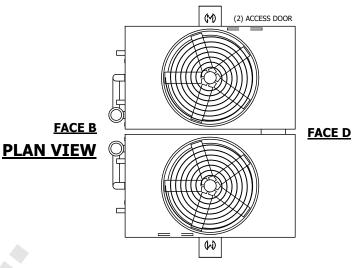

## NOTES:

- 1. (M)- FAN MOTOR LOCATION
- 2. HÉAVIEST SECTION IS UPPER SECTION
- 3. MPT DENOTES MALE PIPE THREAD FPT DENOTES FEMALE PIPE THREAD BFW DENOTES BEVELED FOR WELDING **GVD DENOTES GROOVED** FLG DENOTES FLANGE PE DENOTES PLAIN END
- 4. +UNIT WEIGHT DOES NOT INCLUDE ACCESSORIES (SEE ACCESSORY DRAWINGS)
- 5. MAKE-UP WATER PRESSURE 20 psi MIN [137 kPa], 50 psi MAX [344 kPa]
- 6. \*-APPROXIMATE DIMENSIONS DO NOT USE FOR PRE-FABRICATION OF CONNECTING
- 7. 3/4" [19mm] DIA. MOUNTING HOLES. REFER TO RECOMMENDED STEEL SUPPORT DRAWING.
- 8. DIMENSIONS LISTED AS FOLLOWS: **ENGLISH FT-IN** METRIC [mm]

## **FACE A**

**FACE C** 

**SHIPPING** WEIGHT

42780 lbs+ [19405] kg+

OPERATING WEIGHT

53060 lbs+ [24070] kg+

HEAVIEST SECTION WEIGHT

19310 lbs+ [8760] kg+