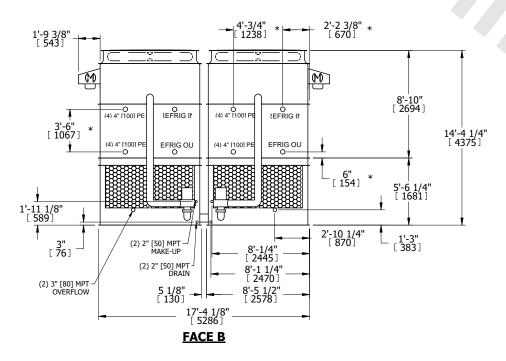

## NOTES:

- 1. (M)- FAN MOTOR LOCATION
- 2. HÉAVIEST SECTION IS UPPER SECTION
- 3. MPT DENOTES MALE PIPE THREAD FPT DENOTES FEMALE PIPE THREAD BFW DENOTES BEVELED FOR WELDING **GVD DENOTES GROOVED** FLG DENOTES FLANGE PE DENOTES PLAIN END
- 4. +UNIT WEIGHT DOES NOT INCLUDE ACCESSORIES (SEE ACCESSORY DRAWINGS)
- 5. MAKE-UP WATER PRESSURE 20 psi MIN [137 kPa], 50 psi MAX [344 kPa]
- 6. \*-APPROXIMATE DIMENSIONS DO NOT USE FOR PRE-FABRICATION OF CONNECTING
- 7. 3/4" [19mm] DIA. MOUNTING HOLES. REFER TO RECOMMENDED STEEL SUPPORT DRAWING.
- 8. DIMENSIONS LISTED AS FOLLOWS: **ENGLISH FT-IN** METRIC [mm]