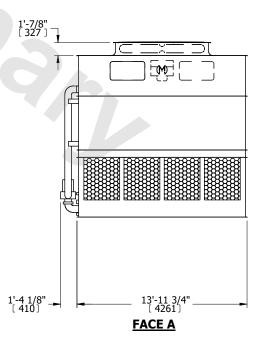

## **FACE A**

**FACE C** 

**SHIPPING** WEIGHT

42780 lbs+ [19405] kg+

OPERATING WEIGHT

53060 lbs+ [24070] kg+

HEAVIEST SECTION WEIGHT

19310 lbs+ [8760] kg+