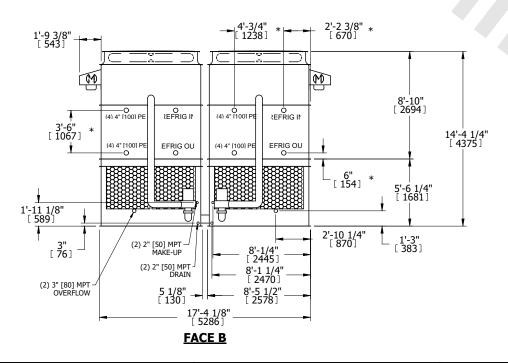

## **FACE A**

**SHIPPING** WEIGHT

42880 lbs+ [19455] kg+

**OPERATING** WEIGHT

53160 lbs+ [24115] kg+

HEAVIEST SECTION WEIGHT

19360 lbs+ [8785] kg+

NO. OF SHIPPING SECTIONS