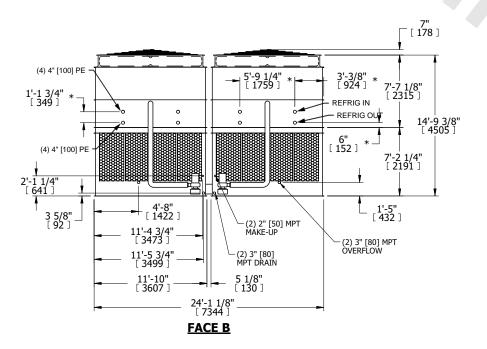

## NOTES:

- 1. (M)- FAN MOTOR LOCATION
- 2. HEAVIEST SECTION IS UPPER SECTION
- 3. MPT DENOTES MALE PIPE THREAD FPT DENOTES FEMALE PIPE THREAD BFW DENOTES BEVELED FOR WELDING GVD DENOTES GROOVED FLG DENOTES FLANGE PE DENOTES PLAIN END
- 4. +UNIT WEIGHT DOES NOT INCLUDE ACCESSORIES (SEE ACCESSORY DRAWINGS)
- 5. MAKE-UP WATER PRESSURE 20 psi MIN [137 kPa], 50 psi MAX [344 kPa]
- 6. \*-APPROXIMATE DIMENSIONS DO NOT USE FOR PRE-FABRICATION OF CONNECTING PIPING
- 7. 3/4" [19mm] DIA. MOUNTING HOLES. REFER TO RECOMMENDED STEEL SUPPORT DRAWING.
- 8. DIMENSIONS LISTED AS FOLLOWS: ENGLISH FT-IN METRIC [mm]

ACCESS DOOR

SHIPPING WEIGHT

31320 lbs+ [14210] kg+

OPERATING WEIGHT

46460 lbs+ [21075] kg+

HEAVIEST SECTION WEIGHT

12600 lbs+ [5720] kg+

NO. OF SHIPPING SECTIONS