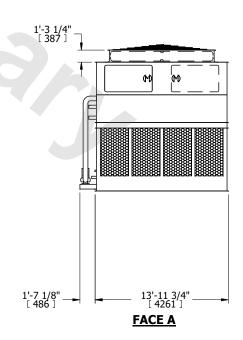

## NOTES:

- 1. (M)- FAN MOTOR LOCATION
- 2. HEAVIEST SECTION IS UPPER SECTION
- 3. MPT DENOTES MALE PIPE THREAD FPT DENOTES FEMALE PIPE THREAD BFW DENOTES BEVELED FOR WELDING GVD DENOTES GROOVED FLG DENOTES FLANGE PE DENOTES PLAIN END
- 4. +UNIT WEIGHT DOES NOT INCLUDE ACCESSORIES (SEE ACCESSORY DRAWINGS)
- 5. MAKE-UP WATER PRESSURE 20 psi MIN [137 kPa], 50 psi MAX [344 kPa]
- 6. \*-APPROXIMATE DIMENSIONS DO NOT USE FOR PRE-FABRICATION OF CONNECTING PIPING
- 7. 3/4" [19mm] DIA. MOUNTING HOLES. REFER TO RECOMMENDED STEEL SUPPORT DRAWING.
- 8. DIMENSIONS LISTED AS FOLLOWS: ENGLISH FT-IN METRIC [mm]