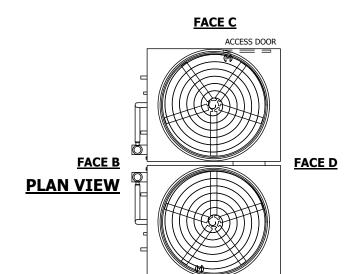

ACCESS DOOR

SHIPPING WEIGHT

31320 lbs+ [14210] kg+

OPERATING WEIGHT

46460 lbs+ [21075] kg+

HEAVIEST SECTION WEIGHT

12600 lbs+ [5720] kg+

NO. OF SHIPPING SECTIONS