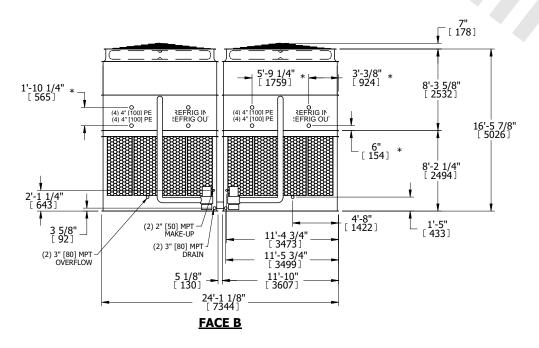

## NOTES:

- 1. (M)- FAN MOTOR LOCATION
- 2. HÉAVIEST SECTION IS UPPER SECTION
- 3. MPT DENOTES MALE PIPE THREAD
  FPT DENOTES FEMALE PIPE THREAD
  BFW DENOTES BEVELED FOR WELDING
  GVD DENOTES GROOVED
  FLG DENOTES FLANGE
  PE DENOTES PLAIN END
- 4. +UNIT WEIGHT DOES NOT INCLUDE ACCESSORIES (SEE ACCESSORY DRAWINGS)
- 5. MAKE-UP WATER PRESSURE 20 psi MIN [137 kPa], 50 psi MAX [344 kPa]
- 6. \*-APPROXIMATE DIMENSIONS DO NOT USE FOR PRE-FABRICATION OF CONNECTING PIPING
- 7. 3/4" [19mm] DIA. MOUNTING HOLES. REFER TO RECOMMENDED STEEL SUPPORT DRAWING.
- 8. DIMENSIONS LISTED AS FOLLOWS: ENGLISH FT-IN METRIC [mm]

SHIPPING WEIGHT 38520 lbs+ [17475] kg+

OPERATING WEIGHT

54100 lbs+ [24540] kg+

HEAVIEST SECTION WEIGHT

16200 lbs+ [7350] kg+

NO. OF SHIPPING SECTIONS

DRAWN BY: SLR