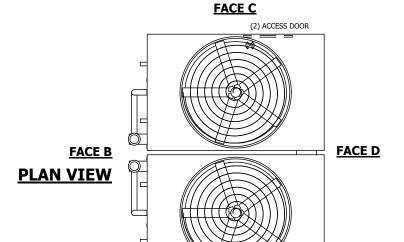

## NOTES:

- 1. (M)- FAN MOTOR LOCATION
- 2. HÉAVIEST SECTION IS UPPER SECTION
- 3. MPT DENOTES MALE PIPE THREAD
  FPT DENOTES FEMALE PIPE THREAD
  BFW DENOTES BEVELED FOR WELDING
  GVD DENOTES GROOVED
  FLG DENOTES FLANGE
  PE DENOTES PLAIN END
- 4. +UNIT WEIGHT DOES NOT INCLUDE ACCESSORIES (SEE ACCESSORY DRAWINGS)
- 5. MAKE-UP WATER PRESSURE 20 psi MIN [137 kPa], 50 psi MAX [344 kPa]
- 6. \*-APPROXIMATE DIMENSIONS DO NOT USE FOR PRE-FABRICATION OF CONNECTING PIPING
- 7. 3/4" [19mm] DIA. MOUNTING HOLES. REFER TO RECOMMENDED STEEL SUPPORT DRAWING.
- 8. DIMENSIONS LISTED AS FOLLOWS: ENGLISH FT-IN METRIC [mm]