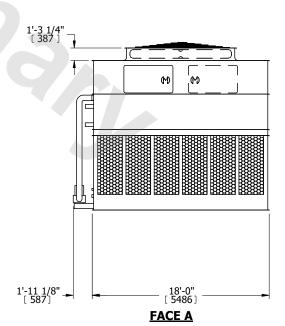

## NOTES:

- 1. (M)- FAN MOTOR LOCATION
- 2. HÉAVIEST SECTION IS UPPER SECTION
- 3. MPT DENOTES MALE PIPE THREAD
  FPT DENOTES FEMALE PIPE THREAD
  BFW DENOTES BEVELED FOR WELDING
  GVD DENOTES GROOVED
  FLG DENOTES FLANGE
  PE DENOTES PLAIN END
- 4. +UNIT WEIGHT DOES NOT INCLUDE ACCESSORIES (SEE ACCESSORY DRAWINGS)
- 5. MAKE-UP WATER PRESSURE 20 psi MIN [137 kPa], 50 psi MAX [344 kPa]
- 6. \*-APPROXIMATE DIMENSIONS DO NOT USE FOR PRE-FABRICATION OF CONNECTING PIPING
- 7. 3/4" [19mm] DIA. MOUNTING HOLES. REFER TO RECOMMENDED STEEL SUPPORT DRAWING.
- 8. DIMENSIONS LISTED AS FOLLOWS: ENGLISH FT-IN METRIC [mm]