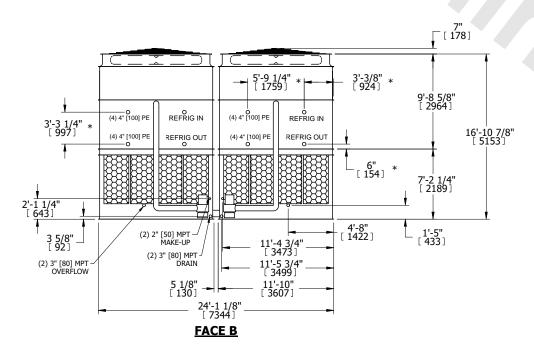

## NOTES:

- 1. (M)- FAN MOTOR LOCATION
- 2. HEAVIEST SECTION IS UPPER SECTION
- 3. MPT DENOTES MALE PIPE THREAD
  FPT DENOTES FEMALE PIPE THREAD
  BFW DENOTES BEVELED FOR WELDING
  GVD DENOTES GROOVED
  FLG DENOTES FLANGE
  PE DENOTES PLAIN END
- 4. +UNIT WEIGHT DOES NOT INCLUDE ACCESSORIES (SEE ACCESSORY DRAWINGS)
- 5. MAKE-UP WATER PRESSURE 20 psi MIN [137 kPa], 50 psi MAX [344 kPa]
- 6. \*-APPROXIMATE DIMENSIONS DO NOT USE FOR PRE-FABRICATION OF CONNECTING PIPING
- 7. 3/4" [19mm] DIA. MOUNTING HOLES. REFER TO RECOMMENDED STEEL SUPPORT DRAWING.
- 8. DIMENSIONS LISTED AS FOLLOWS: ENGLISH FT-IN METRIC [mm]

SHIPPING WEIGHT 53060 lbs+ [24070] kg+ OPERATING WEIGHT

69500 lbs+ [31525] kg+

HEAVIEST SECTION WEIGHT

23470 lbs+ [10650] kg+

NO. OF SHIPPING SECTIONS

DRAWN BY: