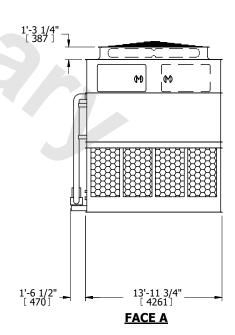

## NOTES:

- 1. (M)- FAN MOTOR LOCATION
- 2. HEAVIEST SECTION IS UPPER SECTION
- 3. MPT DENOTES MALE PIPE THREAD
  FPT DENOTES FEMALE PIPE THREAD
  BFW DENOTES BEVELED FOR WELDING
  GVD DENOTES GROOVED
  FLG DENOTES FLANGE
  PE DENOTES PLAIN END
- 4. +UNIT WEIGHT DOES NOT INCLUDE ACCESSORIES (SEE ACCESSORY DRAWINGS)
- 5. MAKE-UP WATER PRESSURE 20 psi MIN [137 kPa], 50 psi MAX [344 kPa]
- 6. \*-APPROXIMATE DIMENSIONS DO NOT USE FOR PRE-FABRICATION OF CONNECTING PIPING
- 7. 3/4" [19mm] DIA. MOUNTING HOLES. REFER TO RECOMMENDED STEEL SUPPORT DRAWING.
- 8. DIMENSIONS LISTED AS FOLLOWS: ENGLISH FT-IN METRIC [mm]