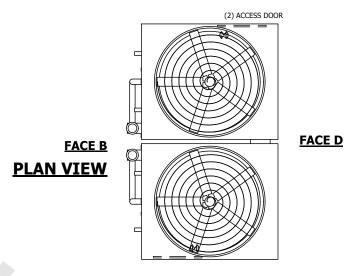

## NOTES:

- 1. (M)- FAN MOTOR LOCATION
- 2. HEAVIEST SECTION IS UPPER SECTION
- 3. MPT DENOTES MALE PIPE THREAD
  FPT DENOTES FEMALE PIPE THREAD
  BFW DENOTES BEVELED FOR WELDING
  GVD DENOTES GROOVED
  FLG DENOTES FLANGE
  PE DENOTES PLAIN END
- 4. +UNIT WEIGHT DOES NOT INCLUDE ACCESSORIES (SEE ACCESSORY DRAWINGS)
- 5. MAKE-UP WATER PRESSURE 20 psi MIN [137 kPa], 50 psi MAX [344 kPa]
- 6. \*-APPROXIMATE DIMENSIONS DO NOT USE FOR PRE-FABRICATION OF CONNECTING PIPING
- 7. 3/4" [19mm] DIA. MOUNTING HOLES. REFER TO RECOMMENDED STEEL SUPPORT DRAWING.
- 8. DIMENSIONS LISTED AS FOLLOWS: ENGLISH FT-IN METRIC [mm]