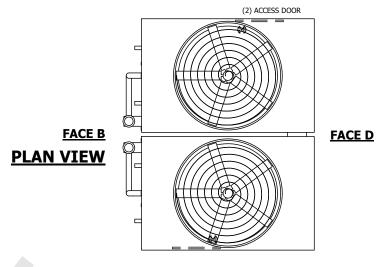

## FACE C

## FACE A

 
 SHIPPING WEIGHT
 46240 lbs+ [20975] kg+
 OPERATING WEIGHT
 62240 lbs+ [28235] kg+
 HEAVIEST SECTION WEIGHT
 20060 lbs+ [9100] kg+
 NO. OF SHIPPING SECTIONS WEIGHT
 4
 DRAWN BY: SLR