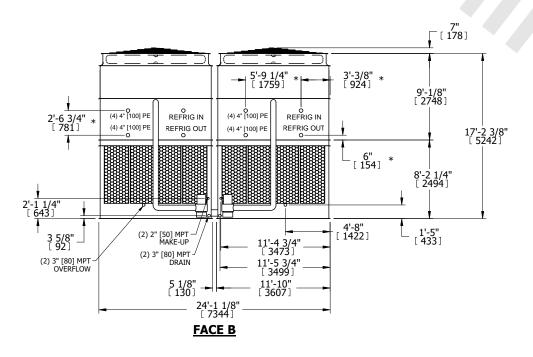

## NOTES:

- 1. (M)- FAN MOTOR LOCATION
- 2. HÉAVIEST SECTION IS UPPER SECTION
- 3. MPT DENOTES MALE PIPE THREAD FPT DENOTES FEMALE PIPE THREAD BFW DENOTES BEVELED FOR WELDING GVD DENOTES GROOVED FLG DENOTES FLANGE PE DENOTES PLAIN END
- 4. +UNIT WEIGHT DOES NOT INCLUDE ACCESSORIES (SEE ACCESSORY DRAWINGS)
- 5. MAKE-UP WATER PRESSURE 20 psi MIN [137 kPa], 50 psi MAX [344 kPa]
- 6. \*-APPROXIMATE DIMENSIONS DO NOT USE FOR PRE-FABRICATION OF CONNECTING PIPING
- 7. 3/4" [19mm] DIA. MOUNTING HOLES. REFER TO RECOMMENDED STEEL SUPPORT DRAWING.
- 8. DIMENSIONS LISTED AS FOLLOWS: ENGLISH FT-IN METRIC [mm]