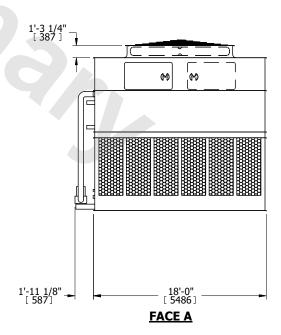

## FACE A

 
 SHIPPING WEIGHT
 46240 lbs+ [20975] kg+
 OPERATING WEIGHT
 62240 lbs+ [28235] kg+
 HEAVIEST SECTION WEIGHT
 20060 lbs+ [9100] kg+
 NO. OF SHIPPING SECTIONS WEIGHT
 4
 DRAWN BY: SLR